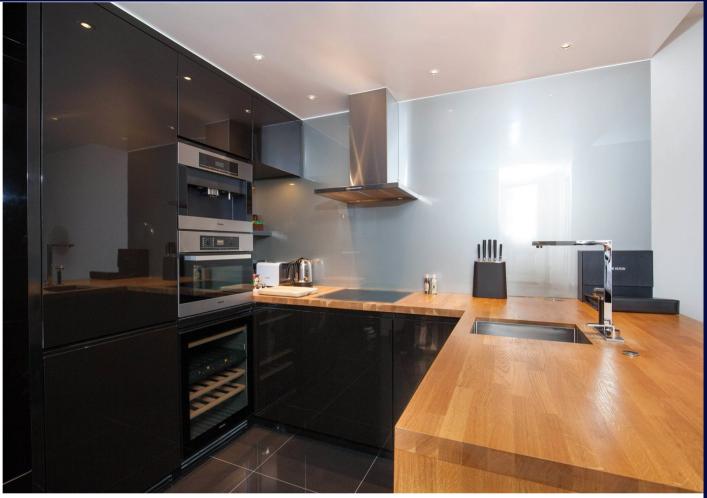

The apartment features a contemporary open plan living area with floor to ceiling windows, porcelain ceramic tiles, underfloor heating in the bathroom, and bespoke joinery throughout. The apartment also offers an electronic home automation system and comfort cooling.