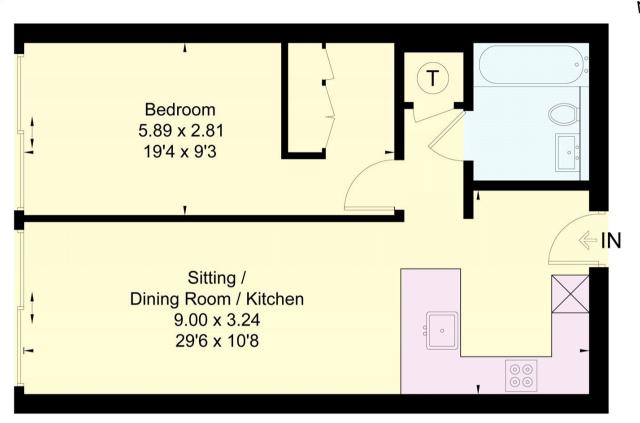

# Moor Lane, EC2Y

Gross Internal Area (approx) = 51.1 sq m / 550 sq ft For identification only. Not to scale. © Floorplanz Ltd

# **Twenty Fifth Floor**