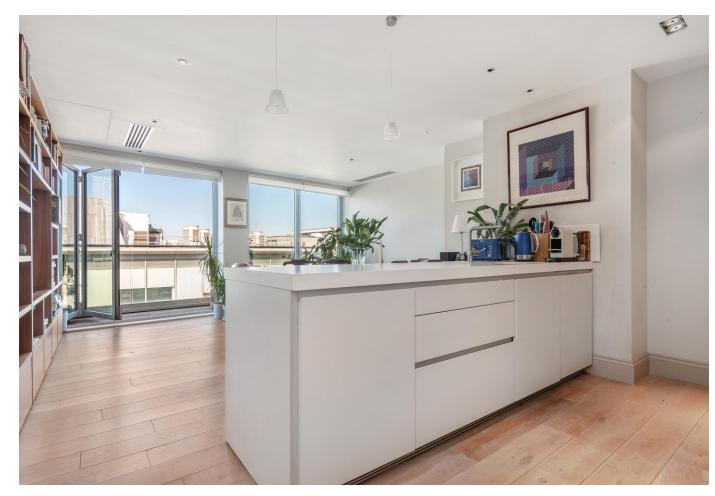

#### About this property

An immaculately presented, luxuriously appointed, 6th floor sub penthouse apartment. This boutique development comprises of just nine apartments adding to its exclusivity. The property comprises of an open plan living room/kitchen, luxury bathroom, spacious master bedroom with ensuite bathroom, second double bedroom and a large private terrace accessed from the living area and both bedrooms by bi fold doors.

Finished to the highest of standards, the property boasts a Bulthaup kitchen with Miele appliances including an integrated coffee machine and wine fridge. With a luxury white Carrara marble ensuite bathroom and a cream marble shower room off the hallway, underfloor heating throughout, comfort cooling, a bike store at street level and a private storage space in the development's basement. Prewired CAT 6 fibre optic cabling allows the installation of sound systems, electronic curtain control, or any intelligent domestic control system.