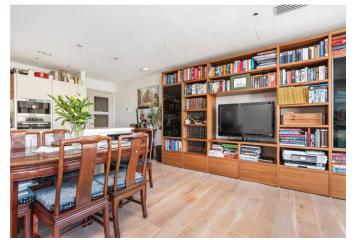

#### About this property

An immaculately presented, luxuriously appointed, 6th floor sub penthouse apartment. This boutique development comprises of just nine apartments adding to its exclusivity. The property comprises of an open plan living room/kitchen, luxury bathroom, spacious master bedroom with ensuite bathroom, second double bedroom and a large private terrace accessed from the living area and both bedrooms by bi fold doors.

Finished to the highest of standards, the property boasts a Bulthaup kitchen with Miele appliances including an integrated coffee machine and wine fridge. With a luxury white Carrara marble ensuite bathroom and a cream marble shower room off the hallway, underfloor heating throughout, comfort cooling, a bike store at street level and a private storage space in the development's basement. Prewired CAT 6 fibre optic cabling allows the installation of sound systems, electronic curtain control, or any intelligent domestic control system.