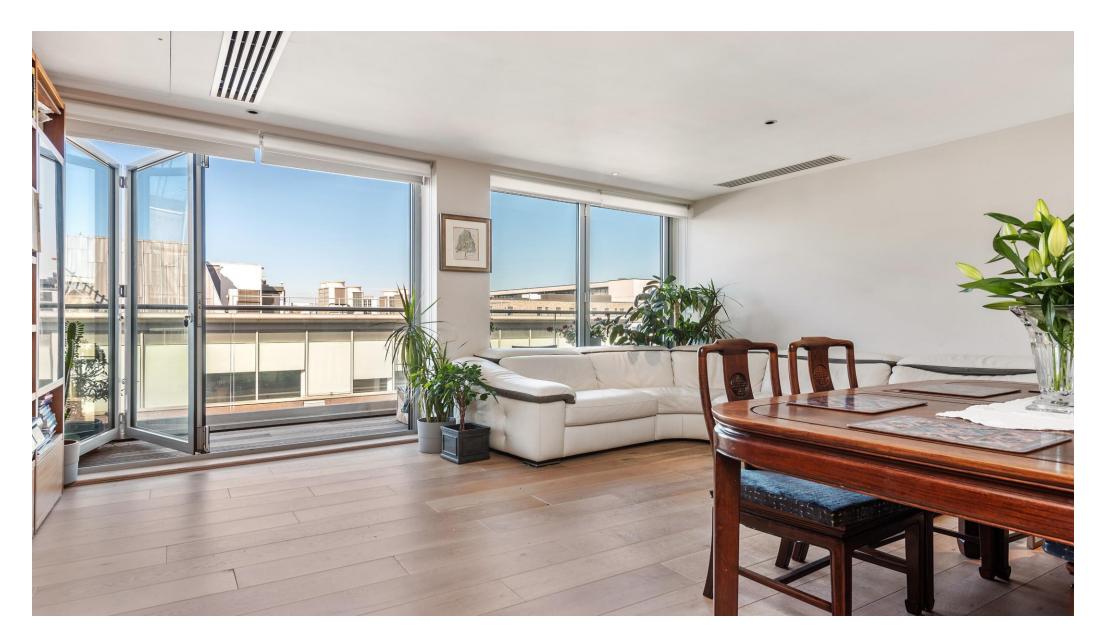

#### About this property

An immaculately presented, luxuriously appointed, 6th floor sub penthouse apartment. This boutique development comprises of just nine apartments adding to its exclusivity. The property comprises of an open plan living room/kitchen, luxury bathroom, spacious master bedroom with ensuite bathroom, second double bedroom and a large private terrace accessed from the living area and both bedrooms by bi fold doors.

Finished to the highest of standards, the property boasts a Bulthaup kitchen with Miele appliances including an integrated coffee machine and wine fridge. With a luxury white Carrara marble ensuite bathroom and a cream marble shower room off the hallway, underfloor heating throughout, comfort cooling, a bike store at street level and a private storage space in the development's basement. Prewired CAT 6 fibre optic cabling allows the installation of sound systems, electronic curtain control, or any intelligent domestic control system.