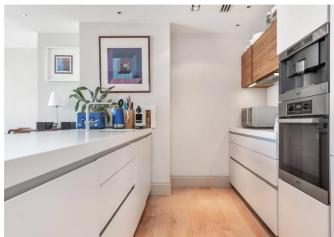

Finished to the highest of standards, the property boasts a Bulthaup kitchen with Miele appliances including an integrated coffee machine and wine fridge. With a luxury white Carrara marble ensuite bathroom and a cream marble shower room off the hallway, underfloor heating throughout, comfort cooling, a bike store at street level and a private storage space in the development's basement. Prewired CAT 6 fibre optic cabling allows the installation of sound systems, electronic curtain control, or any intelligent domestic control system.