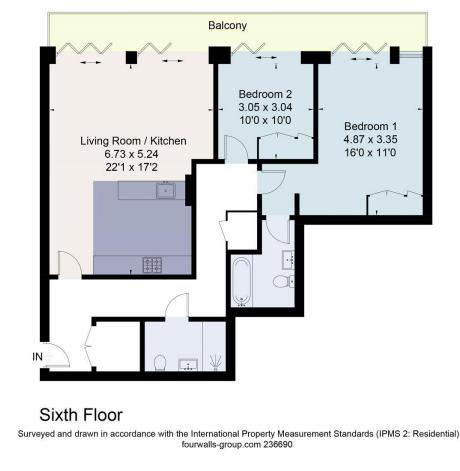

## Worship Street, Shoreditch, London, EC2A Gross Internal Area 1,024 sq ft, 95.1 m<sup>2</sup>

 Gavin Kennedy

 Shoreditch

 +44 (0) 207 578 6200

 Gavin.kennedy@savills.com

Approximate Area = 95.1 sq m / 1024 sq ft For identification only. Not to scale. © Fourwalls Group