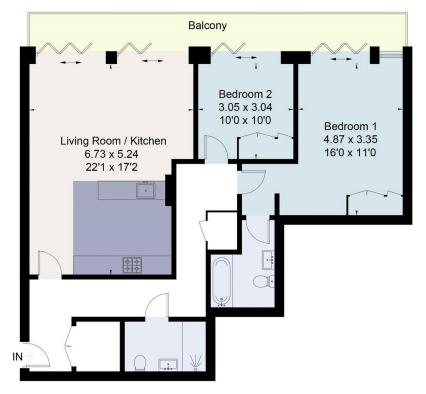

#### Viewing

All viewings will be accompanied and are strictly by prior arrangement through Savills Shoreditch Office.
Telephone: +44 (0) 207 578 6200.

Approximate Area = 95.1 sq m / 1024 sq ft For identification only. Not to scale. © Fourwalls Group

### Sixth Floor

Surveyed and drawn in accordance with the International Property Measurement Standards (IPMS 2: Residential) fourwalls-group.com 236690

Important notice Savills, its clients and any joint agents give notice that 1: They are not authorised to make or give any representations or warranties in relation to the property either here or elsewhere, either on their own behalf or on behalf of their client or otherwise. They assume no responsibility for any statement that may be made in these particulars. These particulars do not form part of any offer or contract and must not be relied upon as statements or representations of fact, 2: Any areas, measurements or distances are approximate. The text, photographs and plans are for guidance only and are not necessarily comprehensive. It should not be assumed that the property has all necessary planning, building regulation or other consents and Savills have not tested any services, equipment or facilities. Purchasers must satisfy themselves by inspection or otherwise. 20190918NKVD