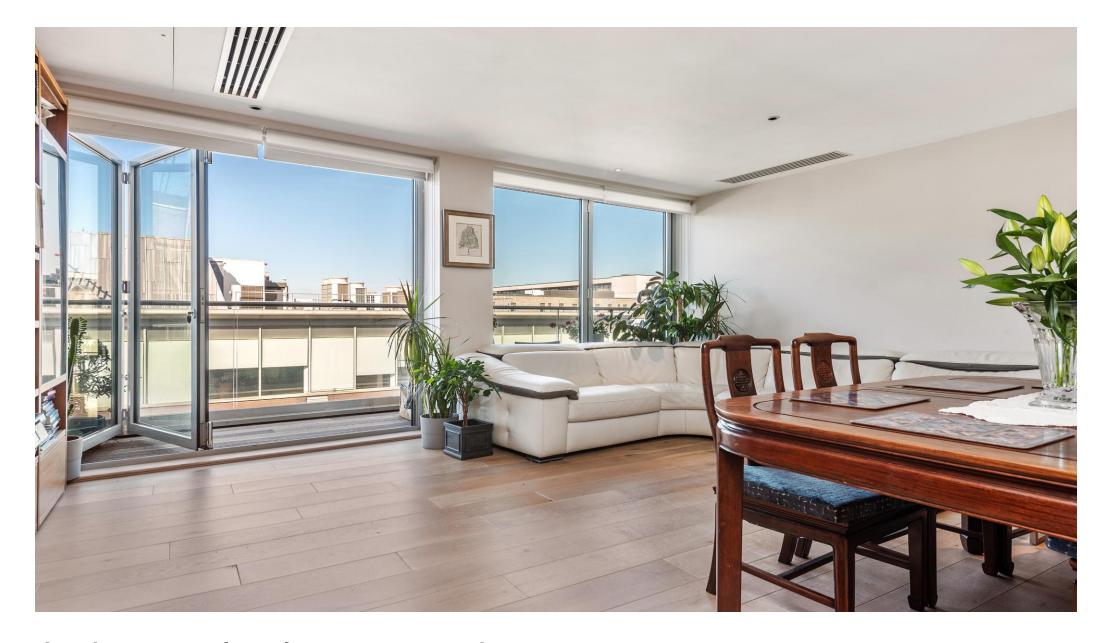

#### About this property

An immaculately presented, luxuriously appointed, 6th floor sub penthouse apartment. This boutique development comprises of just nine apartments adding to its exclusivity. The property comprises of an open plan living room/kitchen, luxury bathroom, spacious master bedroom with ensuite bathroom, second double bedroom and a large private terrace accessed from the living area and both bedrooms by bi fold doors.

Finished to the highest of standards, the property boasts a Bulthaup kitchen with Miele appliances including an integrated coffee machine and wine fridge. With a luxury white Carrara marble en-suite bathroom and a cream marble shower room off the hallway, underfloor heating throughout, comfort cooling, a bike store at street level and a private storage space in the development's basement. Prewired CAT 6 fibre optic cabling allows the installation of sound systems, electronic curtain control, or any intelligent domestic control system.