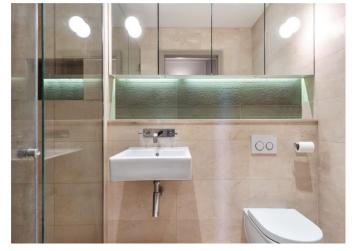

Finished to the highest of standards, the property boasts a Bulthaup kitchen with Miele appliances including an integrated coffee machine and wine fridge. With a luxury white Carrara marble en-suite bathroom and a cream marble shower room off the hallway, underfloor heating throughout, comfort cooling, a bike store at street level and a private storage space in the development's basement. Prewired CAT 6 fibre optic cabling allows the installation of sound systems, electronic curtain control, or any intelligent domestic control system.