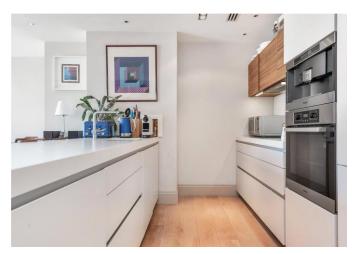

Finished to the highest of standards, the property boasts a Bulthaup kitchen with Miele appliances including an integrated coffee machine and wine fridge. With a luxury white Carrara marble en-suite bathroom and a cream marble shower room off the hallway, underfloor heating throughout, comfort cooling, a bike store at street level and a private storage space in the development's basement. Prewired CAT 6 fibre optic cabling allows the installation of sound systems, electronic curtain control, or any intelligent domestic control system.