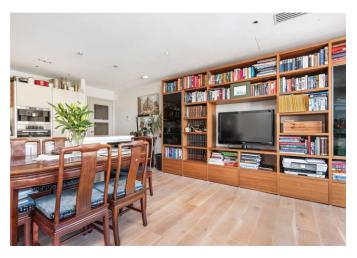

#### About this property

An immaculately presented, luxuriously appointed, 6th floor sub penthouse apartment. This boutique development comprises of just nine apartments adding to its exclusivity. The property comprises of an open plan living room/kitchen, luxury bathroom, spacious master bedroom with ensuite bathroom, second double bedroom and a large private terrace accessed from the living area and both bedrooms by bi fold doors.

Finished to the highest of standards, the property boasts a Bulthaup kitchen with Miele appliances including an integrated coffee machine and wine fridge. With a luxury white Carrara marble en-suite bathroom and a cream marble shower room off the hallway, underfloor heating throughout, comfort cooling, a bike store at street level and a private storage space in the development's basement. Prewired CAT 6 fibre optic cabling allows the installation of sound systems, electronic curtain control, or any intelligent domestic control system.