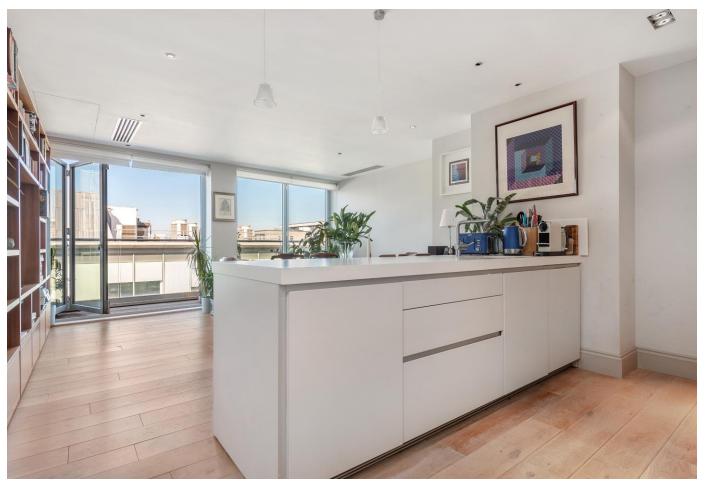

#### About this property

An immaculately presented, luxuriously appointed, 6th floor sub penthouse apartment. This boutique development comprises of just nine apartments adding to its exclusivity. The property comprises of an open plan living room/kitchen, luxury bathroom, spacious master bedroom with ensuite bathroom, second double bedroom and a large private terrace accessed from the living area and both bedrooms by bi fold doors.

Finished to the highest of standards, the property boasts a Bulthaup kitchen with Miele appliances including an integrated coffee machine and wine fridge. With a luxury white Carrara marble en-suite bathroom and a cream marble shower room off the hallway, underfloor heating throughout, comfort cooling, a bike store at street level and a private storage space in the development's basement. Prewired CAT 6 fibre optic cabling allows the installation of sound systems, electronic curtain control, or any intelligent domestic control system.