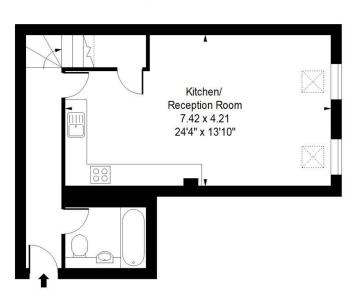

# Bethnal Green Road, E2

Approximate Gross Internal Area = 743 sq ft / 69.02 sqm Approximate Gross Terrace And Store Area = 45 sq ft / 4.18 sqm

# **First Floor**

Second Floor

Measured in accordance with RICS guidelines. This floor plan is for illustrative purposes only and must not be relied upon as a statement of fact. © ollyhewitt.co.uk

Important Notice Savills, its clients and any joint agents give notice that 1: They are not authorised to make or give any representations or warranties in relation to the property either here or elsewhere, either on their own behalf or on behalf of their client or otherwise. They assume no responsibility for any statement that may be made in these particulars. These particulars do not form part of any offer or contract and must not be relied upon as statements or representations of fact. 2: Any areas, measurements or distances are approximate. The text, photographs and plans are for guidance only and are not necessarily comprehensive. It should not be assumed that the property has all necessary planning, building regulation or other consents and Savills have not tested any services, equipment or facilities. Purchasers must satisfy themselves by inspection or otherwise. 20201015GEVP