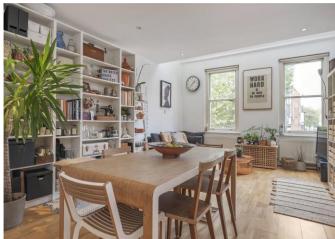

## 2 Bedrooms • 1 Bathroom • 1 Reception Room

Duplex apartment • Partially double height ceilings • South facing terrace • Two double bedrooms • Excellent natural light • Open plan lounge/kitchen

#### About this property

A large two bedroom duplex apartment with a wealth of natural light.

Set over the first and second floors, the property has a large, fully fitted, open plan kitchen and reception, incorporating partial double height ceilings, contemporary bathroom and upstairs two double bedrooms, one having access to a private south facing balcony.