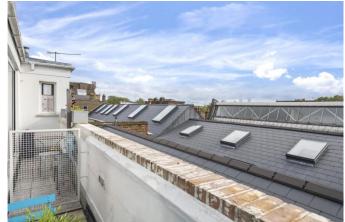

## 2 Bedrooms • 1 Bathroom • 1 Reception Room

Duplex apartment • Partially double height ceilings • South facing terrace • Two double bedrooms • Excellent natural light • Open plan lounge/kitchen

#### About this property

A large two bedroom duplex apartment with a wealth of natural light.

Set over the first and second floors, the property has a large, fully fitted, open plan kitchen and reception, incorporating partial double height ceilings, contemporary bathroom and upstairs two double bedrooms, one having access to a private south facing balcony.