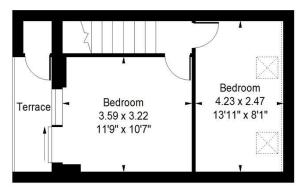

# Bethnal Green Road, E2

Approximate Gross Internal Area = 743 sq ft / 69.02 sqm Approximate Gross Terrace And Store Area = 45 sq ft / 4.18 sqm

# **First Floor**

Second Floor

Measured in accordance with RICS guidelines. This floor plan is for illustrative purposes only and must not be relied upon as a statement of fact. © ollyhewitt.co.uk

Important Notice Savills, its clients and any joint agents give notice that 1: They are not authorised to make or give any representations or warranties in relation to the property either here or elsewhere, either on their own behalf or on behalf of their client or otherwise. They assume no responsibility for any statement that may be made in these particulars. These particulars do not form part of any offer or contract and must not be relied upon as statements or representations of fact. 2: Any areas, measurements or distances are approximate. The text, photographs and plans are for guidance only and are not necessarily comprehensive. It should not be assumed that the property has all necessary planning, building regulation or other consents and Savills have not tested any services, equipment or facilities. Purchasers must satisfy themselves by inspection or otherwise. 20201015GEVP