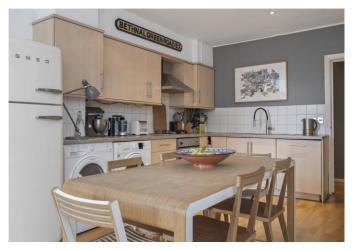

#### About this property

A large two bedroom duplex apartment with a wealth of natural light.

Set over the first and second floors, the property has a large, fully fitted, open plan kitchen and reception, incorporating partial double height ceilings, contemporary bathroom and upstairs two double bedrooms, one having access to a private south facing balcony.