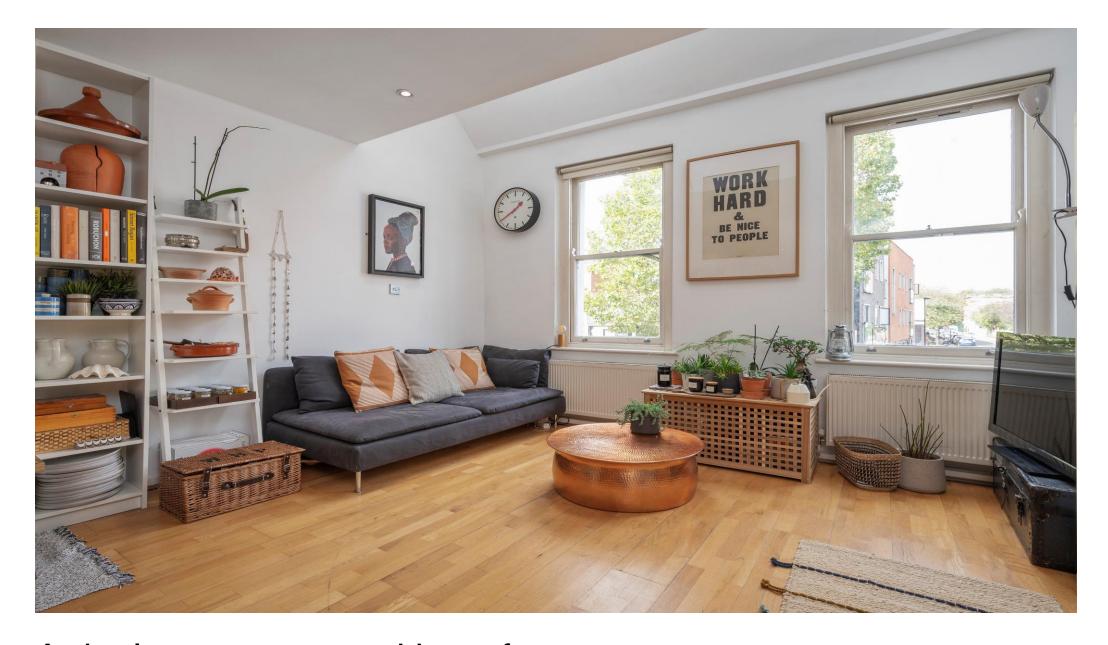

## 2 Bedrooms • 1 Bathroom • 1 Reception Room

Duplex apartment • Partially double height ceilings • South facing terrace • Two double bedrooms • Excellent natural light • Open plan lounge/kitchen

#### About this property

A large two bedroom duplex apartment with a wealth of natural light.

Set over the first and second floors, the property has a large, fully fitted, open plan kitchen and reception, incorporating partial double height ceilings, contemporary bathroom and upstairs two double bedrooms, one having access to a private south facing balcony.