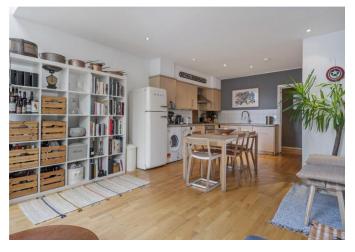

## 2 Bedrooms • 1 Bathroom • 1 Reception Room

Duplex apartment • Partially double height ceilings • South facing terrace • Two double bedrooms • Excellent natural light • Open plan lounge/kitchen

#### About this property

A large two bedroom duplex apartment with a wealth of natural light.

Set over the first and second floors, the property has a large, fully fitted, open plan kitchen and reception, incorporating partial double height ceilings, contemporary bathroom and upstairs two double bedrooms, one having access to a private south facing balcony.