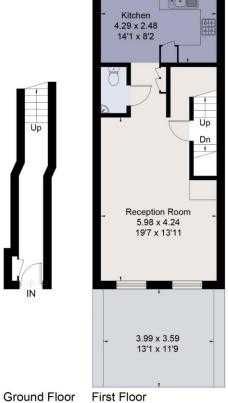

#### About this property

A generous two bedroom maisonette with a stunning roof top terrace.

Access from a private entrance door on Hackney Road, the apartment spans the first and second floors of the building. There is an open plan lounge/kitchen on the first floor and two bedrooms and two bathrooms on the floor above. The staircase continues up to the roof to reveal a wonderful private roof terrace.

OnThe/Market.com

Approximate Area = 100.8 sq m / 1085 sq ft Roof Terrace Area = 43.9 sq m / 472 sq ft For identification only. Not to scale. © Fourwalls

Third Floor

Second Floor Surveyed and drawn in accordance with the International Property Measurement Standards (IPMS 2: Residential) fourwalls-group.com 293201