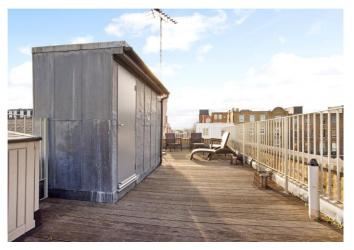

# Two bedroom maisonette with a stunning roof terrace.

Hackney Road, London, E2

#### About this property

A generous two bedroom maisonette with a stunning roof top terrace.

Access from a private entrance door on Hackney Road, the apartment spans the first and second floors of the building. There is an open plan lounge/kitchen on the first floor and two bedrooms and two bathrooms on the floor above. The staircase continues up to the roof to reveal a wonderful private roof terrace.

OnThe/Market.com

Approximate Area = 100.8 sq m / 1085 sq ft Roof Terrace Area = 43.9 sq m / 472 sq ft For identification only. Not to scale. © Fourwalls

Third Floor

Second Floor Surveyed and drawn in accordance with the International Property Measurement Standards (IPMS 2: Residential) fourwalls-group.com 293201