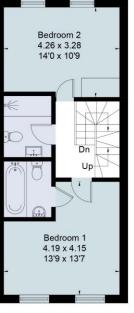

#### About this property

A generous two bedroom maisonette with a stunning roof top terrace.

Access from a private entrance door on Hackney Road, the apartment spans the first and second floors of the building. There is an open plan lounge/kitchen on the first floor and two bedrooms and two bathrooms on the floor above. The staircase continues up to the roof to reveal a wonderful private roof terrace.

OnThe/Market.com

Approximate Area = 100.8 sq m / 1085 sq ft Roof Terrace Area = 43.9 sq m / 472 sq ft For identification only. Not to scale. © Fourwalls

Third Floor

Second Floor Surveyed and drawn in accordance with the International Property Measurement Standards (IPMS 2: Residential) fourwalls-group.com 293201