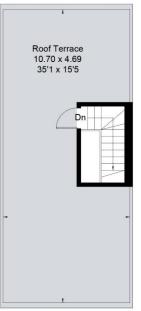

#### About this property

A generous two bedroom maisonette with a stunning roof top terrace.

Access from a private entrance door on Hackney Road, the apartment spans the first and second floors of the building. There is an open plan lounge/kitchen on the first floor and two bedrooms and two bathrooms on the floor above. The staircase continues up to the roof to reveal a wonderful private roof terrace.

OnThe/Market.com

Approximate Area = 100.8 sq m / 1085 sq ft Roof Terrace Area = 43.9 sq m / 472 sq ft For identification only. Not to scale. © Fourwalls

Third Floor

Second Floor Surveyed and drawn in accordance with the International Property Measurement Standards (IPMS 2: Residential) fourwalls-group.com 293201