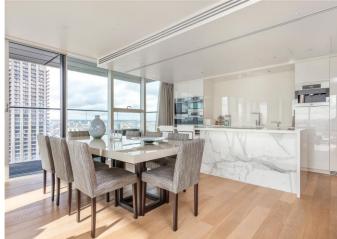

#### About this property

A rare, three bedroom twenty-sixth floor apartment in the iconic Heron Building, a landmark residential building with breathtaking views.

Entering via a generous hallway, the master suite is located to the left, complete with a lavish bathroom suite with dual sinks and a double shower. There are two further bedrooms, two bathrooms and additional w/c as well as fitted storage space. To the opposite end of the apartment, a sliding door leads into the lounge and kitchen/dining room, the sublime views are framed by floor to ceiling windows. This apartment includes two residents parking spaces.