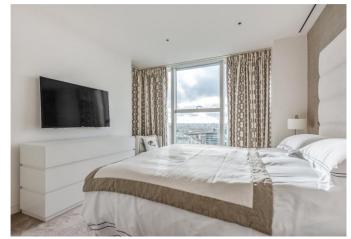

#### About this property

A rare, three bedroom twenty-sixth floor apartment in the iconic Heron Building, a landmark residential building with breathtaking views.

Entering via a generous hallway, the master suite is located to the left, complete with a lavish bathroom suite with dual sinks and a double shower. There are two further bedrooms, two bathrooms and additional w/c as well as fitted storage space. To the opposite end of the apartment, a sliding door leads into the lounge and kitchen/dining room, the sublime views are framed by floor to ceiling windows. This apartment includes two residents parking spaces.