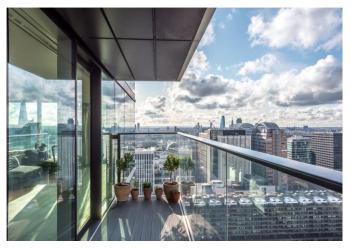

#### About this property

A rare, three bedroom twenty-sixth floor apartment in the iconic Heron Building, a landmark residential building with breathtaking views.

Entering via a generous hallway, the master suite is located to the left, complete with a lavish bathroom suite with dual sinks and a double shower. There are two further bedrooms, two bathrooms and additional w/c as well as fitted storage space. To the opposite end of the apartment, a sliding door leads into the lounge and kitchen/dining room, the sublime views are framed by floor to ceiling windows. This apartment includes two residents parking spaces.