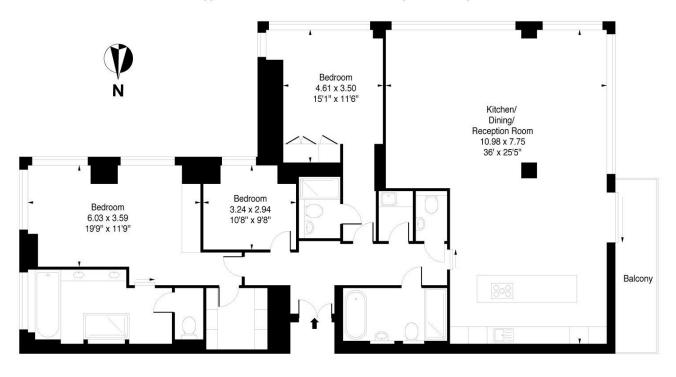

## The Heron, Moore Lane, EC2Y Approximate Gross Internal Area = 1928 sq ft / 179.11 sqm

### **Twenty Sixth Floor**

Measured in accordance with RICS guidelines.
This floor plan is for illustrative purposes only and must not be relied upon as a statement of fact.
© ollyhewitt.co.uk

Important notice Savills, its clients and any joint agents give notice that 1: They are not authorised to make or give any representations or warranties in relation to the property either here or elsewhere, either on their own behalf or on behalf of their client or otherwise. They assume no responsibility for any statement that may be made in these particulars. These particulars do not form part of any offer or contract and must not be relied upon as statements or representations of fact. 2: Any areas, measurements or distances are approximate. The text, photographs and plans are for guidance only and are not necessarily comprehensive. It should not be assumed that the property has all necessary planning, building regulation or other consents and Savills have not tested any services, equipment or facilities. Purchasers must satisfy themselves by inspection or otherwise. 20191121GEVP