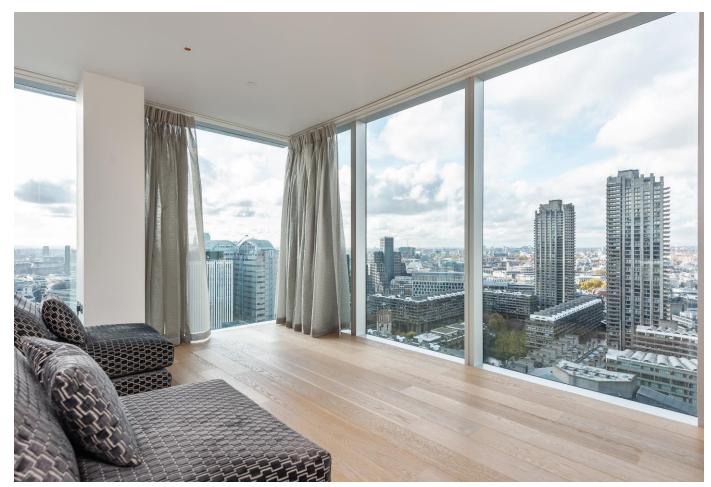

#### About this property

A rare, three bedroom twenty-sixth floor apartment in the iconic Heron Building, a landmark residential building with breathtaking views.

Entering via a generous hallway, the master suite is located to the left, complete with a lavish bathroom suite with dual sinks and a double shower. There are two further bedrooms, two bathrooms and additional w/c as well as fitted storage space. To the opposite end of the apartment, a sliding door leads into the lounge and kitchen/dining room, the sublime views are framed by floor to ceiling windows. This apartment includes two residents parking spaces.

Residents of The Heron benefit from a fantastic range of onsite facilities, including but not limited to a resident's lounge with a bar, dining room and rooftop garden, 24hr concierge service, a cinema and gymnasium. There are also business facilities on site.