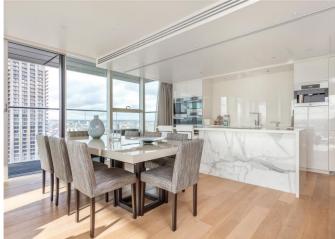

#### About this property

A rare, three bedroom twenty-sixth floor apartment in the iconic Heron Building, a landmark residential building with breathtaking views.

Entering via a generous hallway, the master suite is located to the left, complete with a lavish bathroom suite with dual sinks and a double shower. There are two further bedrooms, two bathrooms and additional w/c as well as fitted storage space. To the opposite end of the apartment, a sliding door leads into the lounge and kitchen/dining room, the sublime views are framed by floor to ceiling windows. This apartment includes two residents parking spaces.