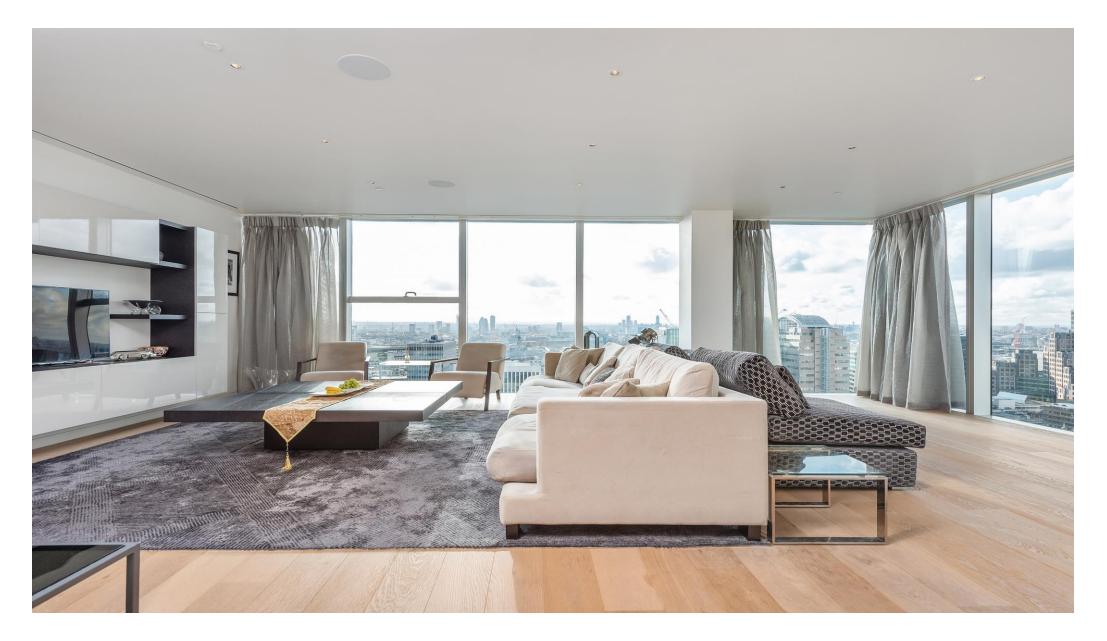

#### About this property

A rare, three bedroom twenty-sixth floor apartment in the iconic Heron Building, a landmark residential building with breathtaking views.

Entering via a generous hallway, the master suite is located to the left, complete with a lavish bathroom suite with dual sinks and a double shower. There are two further bedrooms, two bathrooms and additional w/c as well as fitted storage space. To the opposite end of the apartment, a sliding door leads into the lounge and kitchen/dining room, the sublime views are framed by floor to ceiling windows. This apartment includes two residents parking spaces.

Residents of The Heron benefit from a fantastic range of onsite facilities, including but not limited to a resident's lounge with a bar, dining room and rooftop garden, 24hr concierge service, a cinema and gymnasium. There are also business facilities on site.