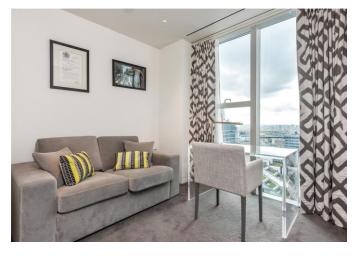

#### About this property

A rare, three bedroom twenty-sixth floor apartment in the iconic Heron Building, a landmark residential building with breathtaking views.

Entering via a generous hallway, the master suite is located to the left, complete with a lavish bathroom suite with dual sinks and a double shower. There are two further bedrooms, two bathrooms and additional w/c as well as fitted storage space. To the opposite end of the apartment, a sliding door leads into the lounge and kitchen/dining room, the sublime views are framed by floor to ceiling windows. This apartment includes two residents parking spaces.