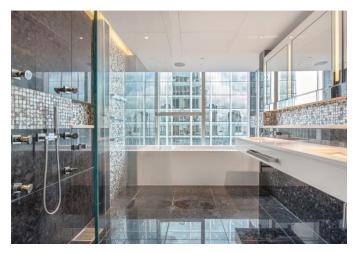

#### About this property

A rare, three bedroom twenty-sixth floor apartment in the iconic Heron Building, a landmark residential building with breathtaking views.

Entering via a generous hallway, the master suite is located to the left, complete with a lavish bathroom suite with dual sinks and a double shower. There are two further bedrooms, two bathrooms and additional w/c as well as fitted storage space. To the opposite end of the apartment, a sliding door leads into the lounge and kitchen/dining room, the sublime views are framed by floor to ceiling windows. This apartment includes two residents parking spaces.