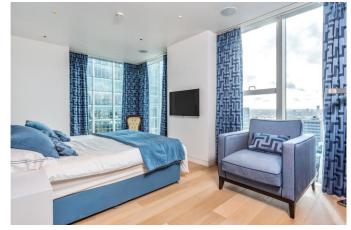

#### About this property

A rare, three bedroom twenty-sixth floor apartment in the iconic Heron Building, a landmark residential building with breathtaking views.

Entering via a generous hallway, the master suite is located to the left, complete with a lavish bathroom suite with dual sinks and a double shower. There are two further bedrooms, two bathrooms and additional w/c as well as fitted storage space. To the opposite end of the apartment, a sliding door leads into the lounge and kitchen/dining room, the sublime views are framed by floor to ceiling windows. This apartment includes two residents parking spaces.