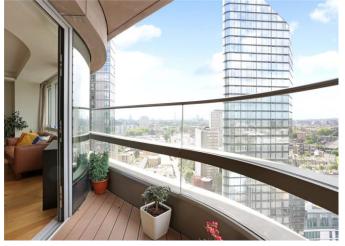

Designed with entertaining in mind, the apartment has floor to ceiling windows and doors that fully open out onto a private balcony. It enjoys wonderful uninterrupted views of the City Road Basin, the canal and London skyline all the way out to Hampstead Heath.

Underfloor heating, air conditioning, all centrally managed through Crestron's high-end home automation, as well as In-ceiling speakers, to maximise comfort and relaxation.

Built by renowned Dutch architects UN Studio, the iconic Canaletto Tower offers a fantastic range of on-site facilities including a private residents' club with a terrace on the 24th floor with spectacular panoramic views of The City, leisure lounge with snooker table, a cinema room, gymnasium, jacuzzi, sauna, steam room, treatment and massage rooms, an indoor 15m swimming pool, and 24 hour concierge service.