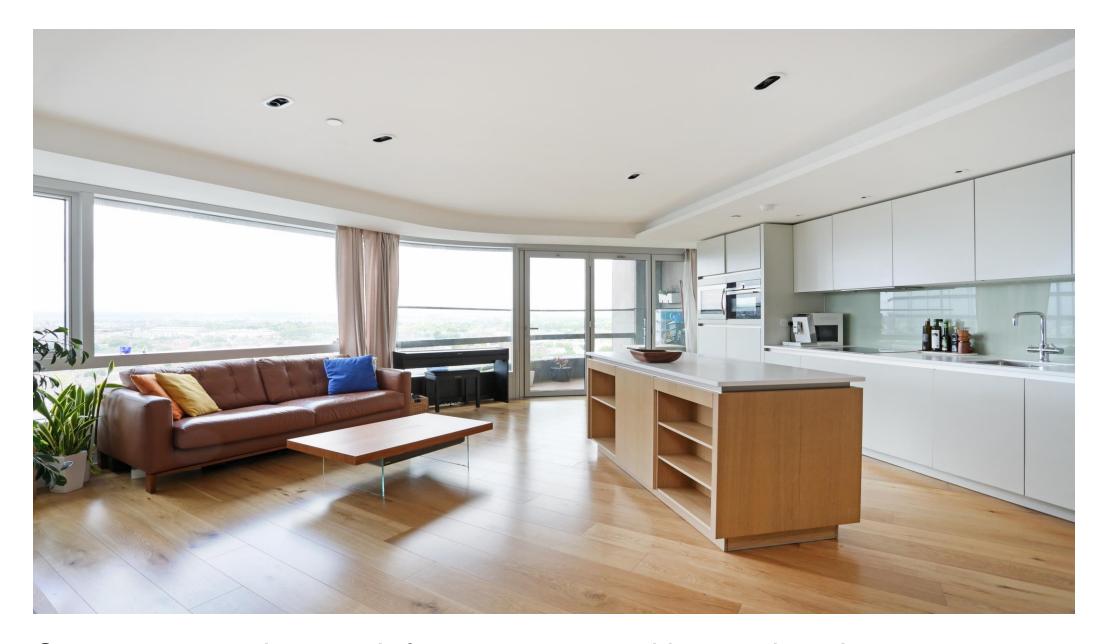

#### About this property

A contemporary open plan high specification apartment, with a beautiful kitchen living room. Siemens appliances are integrated throughout and there is a kitchen island with additional storage.

Designed with entertaining in mind, the apartment has floor to ceiling windows and doors that fully open out onto a private balcony. It enjoys wonderful uninterrupted views of the City Road Basin, the canal and London skyline all the way out to Hampstead Heath.

Underfloor heating, air conditioning, all centrally managed through Crestron's high-end home automation, as well as In-ceiling speakers, to maximise comfort and relaxation.

Built by renowned Dutch architects UN Studio, the iconic Canaletto Tower offers a fantastic range of on-site facilities including a private residents' club with a terrace on the 24th floor with spectacular panoramic views of The City, leisure lounge with snooker table, a cinema room, gymnasium, jacuzzi, sauna, steam room, treatment and massage rooms, an indoor 15m swimming pool, and 24 hour concierge service.