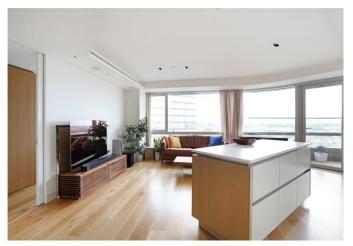

#### About this property

A contemporary open plan high specification apartment, with a beautiful kitchen living room. Siemens appliances are integrated throughout and there is a kitchen island with additional storage.

Designed with entertaining in mind, the apartment has floor to ceiling windows and doors that fully open out onto a private balcony. It enjoys wonderful uninterrupted views of the City Road Basin, the canal and London skyline all the way out to Hampstead Heath.