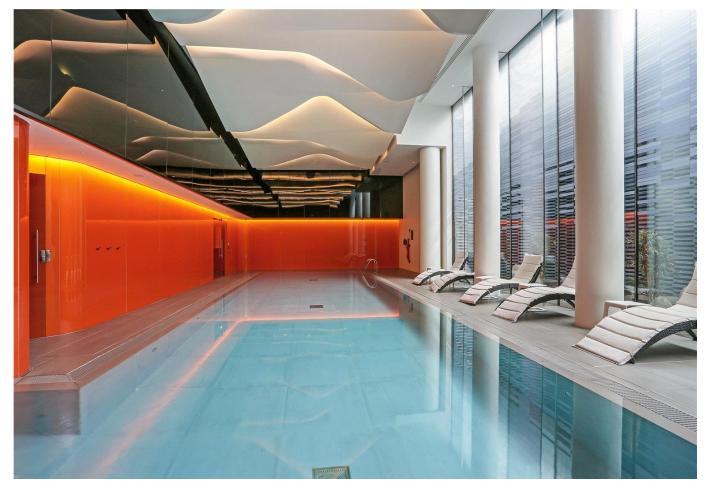

Underfloor heating, air conditioning, all centrally managed through Crestron's high-end home automation, as well as In-ceiling speakers, to maximise comfort and relaxation.

Built by renowned Dutch architects UN Studio, the iconic Canaletto Tower offers a fantastic range of on-site facilities including a private residents' club with a terrace on the 24th floor with spectacular panoramic views of The City, leisure lounge with snooker table, a cinema room, gymnasium, jacuzzi, sauna, steam room, treatment and massage rooms, an indoor 15m swimming pool, and 24 hour concierge service.