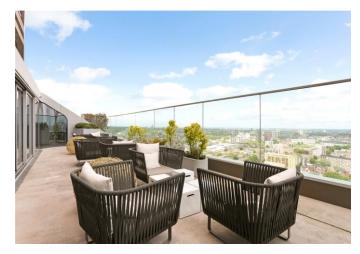

Designed with entertaining in mind, the apartment has floor to ceiling windows and doors that fully open out onto a private balcony. It enjoys wonderful uninterrupted views of the City Road Basin, the canal and London skyline all the way out to Hampstead Heath.

Underfloor heating, air conditioning, all centrally managed through Crestron's high-end home automation, as well as In-ceiling speakers, to maximise comfort and relaxation.

Built by renowned Dutch architects UN Studio, the iconic Canaletto Tower offers a fantastic range of on-site facilities including a private residents' club with a terrace on the 24th floor with spectacular panoramic views of The City, leisure lounge with snooker table, a cinema room, gymnasium, jacuzzi, sauna, steam room, treatment and massage rooms, an indoor 15m swimming pool, and 24 hour concierge service.