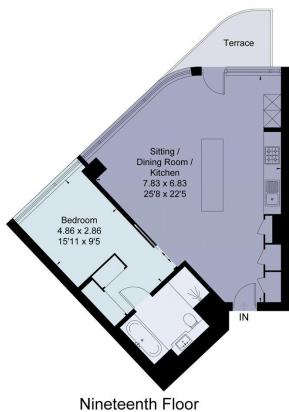

# Canaletto Tower, 257 City Road, London, EC1V Gross Internal Area 660 sq ft, 61.3 m<sup>2</sup>

Shoreditch

Nick Verdi +44 (0) 207 578 6200 savills | savills.co.uk | nick.verdi@savills.com

Approximate Area = 60.4 sq m / 650 sq ft Including Limited Use Area (0.4 sq m / 4 sq ft) Terrace Area = 4.4 sq m / 47 sq ft For identification only. Not to scale. © Fourwalls

Surveyed and drawn in accordance with the International Property Measurement Standards (IPMS 2: Residential) fourwalls-group.com 299427