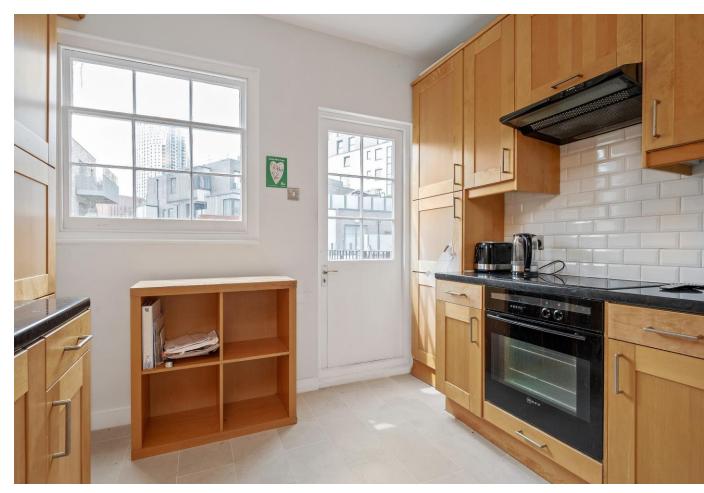

## About this property

Fabulous top floor apartment with a wonderful roof terrace.

Set on the top two floors of this Georgian building, the apartment benefits from a large reception room, separate kitchen/diner with access directly on to the terrace, two good size double bedrooms, recently redecorated bathroom suite and an additional single bedroom currently arranged as a dressing area/storage room.