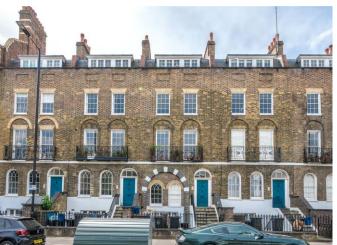

## About this property

Fabulous top floor apartment with a wonderful roof terrace.

Set on the top two floors of this Georgian building, the apartment benefits from a large reception room, separate kitchen/diner with access directly on to the terrace, two good size double bedrooms, recently redecorated bathroom suite and an additional single bedroom currently arranged as a dressing area/storage room.

## Local Information

The apartment is located at the Southern end of New North Road, within easy reach of Old Street Station (Northern Line) and also the financial hub of the City.

The local amenities in Shoreditch and Angel are within easy reach, including the many bars, restaurants and shopping.