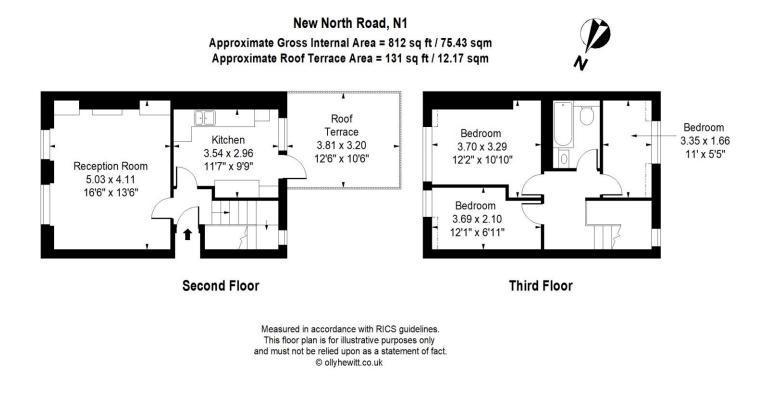

## About this property

Fabulous top floor apartment with a wonderful roof terrace.

Set on the top two floors of this Georgian building, the apartment benefits from a large reception room, separate kitchen/diner with access directly on to the terrace, two good size double bedrooms, recently redecorated bathroom suite and an additional single bedroom currently arranged as a dressing area/storage room.