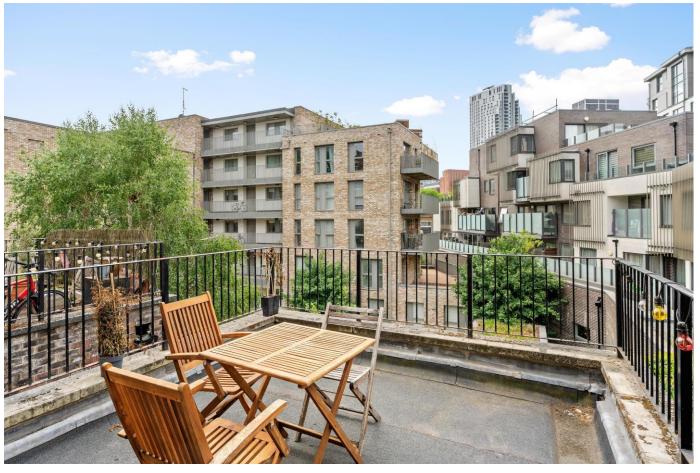

## Fabulous top floor apartment with roof terrace.

New North Road, London, N1

- Three bedrooms One bathroom Reception room
- Duplex apartment Private roof terrace Top two floors
- · Period features · Excellent transport links · Offered chain free

## About this property

Fabulous top floor apartment with a wonderful roof terrace.

Set on the top two floors of this Georgian building, the apartment benefits from a large reception room, separate kitchen/diner with access directly on to the terrace, two good size double bedrooms, recently redecorated bathroom suite and an additional single bedroom currently arranged as a dressing area/storage room.