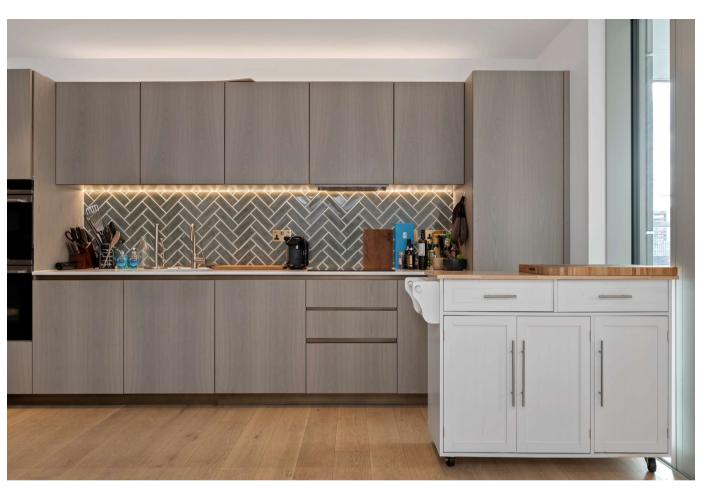

### About this property

The apartment benefits from an open plan living area with a fully integrated modern luxury kitchen, a large double bedroom with fitted wardrobes and a modern luxury bathroom. The property has floor to ceiling windows with panoramic views West over the City. Atlas Building offers fantastic facilities including a 24 hour concierge, gym, pool, sauna, steam room, residents lounge and a private screening room.