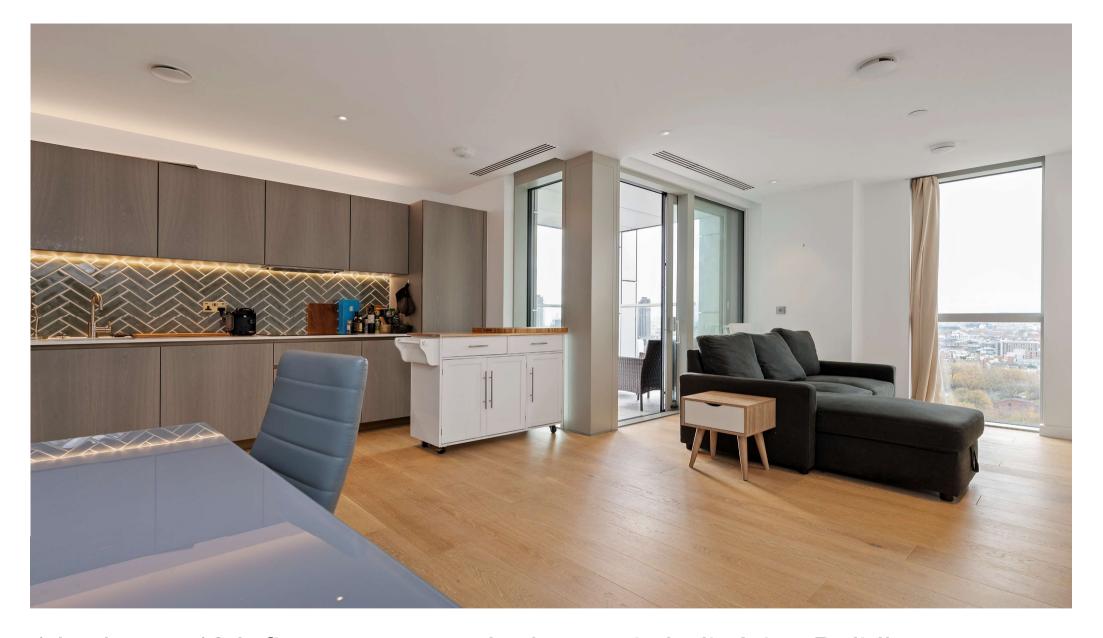

### About this property

The apartment benefits from an open plan living area with a fully integrated modern luxury kitchen, a large double bedroom with fitted wardrobes and a modern luxury bathroom. The property has floor to ceiling windows with panoramic views West over the City. Atlas Building offers fantastic facilities including a 24 hour concierge, gym, pool, sauna, steam room, residents lounge and a private screening room.