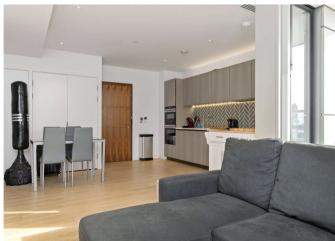

### About this property

The apartment benefits from an open plan living area with a fully integrated modern luxury kitchen, a large double bedroom with fitted wardrobes and a modern luxury bathroom. The property has floor to ceiling windows with panoramic views West over the City. Atlas Building offers fantastic facilities including a 24 hour concierge, gym, pool, sauna, steam room, residents lounge and a private screening room.