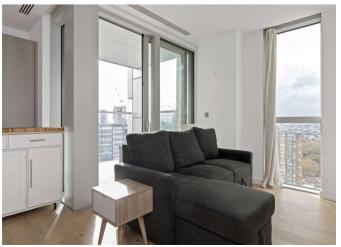

### About this property

The apartment benefits from an open plan living area with a fully integrated modern luxury kitchen, a large double bedroom with fitted wardrobes and a modern luxury bathroom. The property has floor to ceiling windows with panoramic views West over the City. Atlas Building offers fantastic facilities including a 24 hour concierge, gym, pool, sauna, steam room, residents lounge and a private screening room.