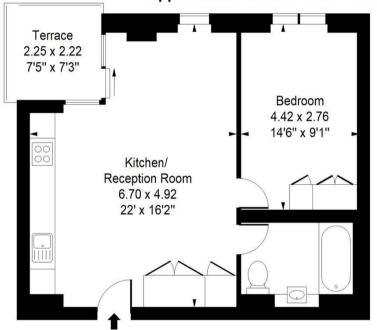

# Atlas Building, City Road, EC1V Approximate Gross Internal Area = 510 sq ft / 47.38 sqm Approximate Terrace Area = 54 sq ft / 5.02 sqm

**Nineteenth Floor** 

Measured in accordance with RICS guidelines.
This floor plan is for illustrative purposes only and must not be relied upon as a statement of fact.
© ollyhewitt.co.uk