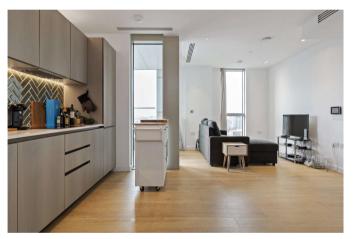

### About this property

The apartment benefits from an open plan living area with a fully integrated modern luxury kitchen, a large double bedroom with fitted wardrobes and a modern luxury bathroom. The property has floor to ceiling windows with panoramic views West over the City. Atlas Building offers fantastic facilities including a 24 hour concierge, gym, pool, sauna, steam room, residents lounge and a private screening room.