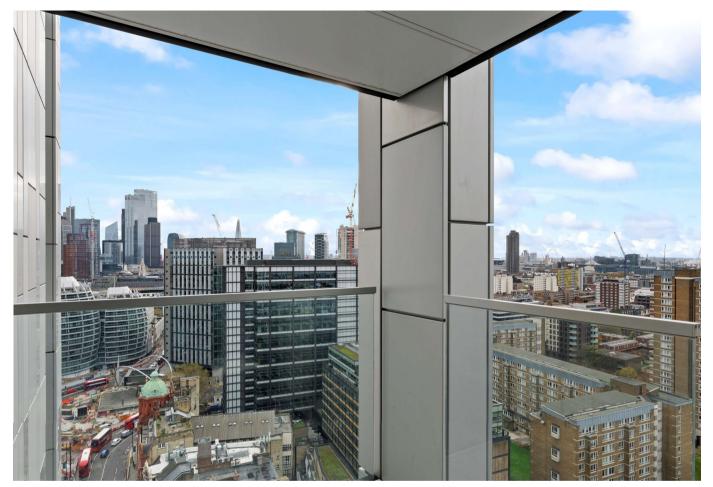

1 bedroom 19th floor apartment in the newly built Atlas Building

- Newly built
- · Panoramic views of the city
- Residents lounge
- Swimming pool
- Open plan living area

### About this property

The apartment benefits from an open plan living area with a fully integrated modern luxury kitchen, a large double bedroom with fitted wardrobes and a modern luxury bathroom. The property has floor to ceiling windows with panoramic views West over the City. Atlas Building offers fantastic facilities including a 24 hour concierge, gym, pool, sauna, steam room, residents lounge and a private screening room.