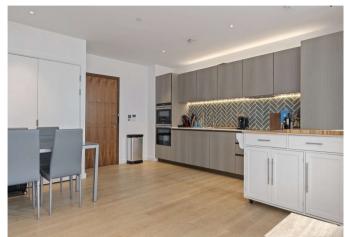

### About this property

The apartment benefits from an open plan living area with a fully integrated modern luxury kitchen, a large double bedroom with fitted wardrobes and a modern luxury bathroom. The property has floor to ceiling windows with panoramic views West over the City. Atlas Building offers fantastic facilities including a 24 hour concierge, gym, pool, sauna, steam room, residents lounge and a private screening room.