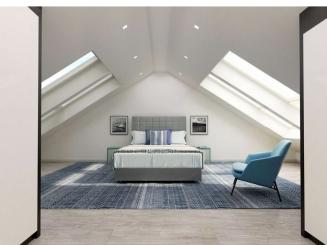

Bathrooms and shower rooms have been meticulously crafted from statuario marble with designer sanitary fittings from Axor Hansgrohe and Villeroy & Boch.

Bedrooms are furnished with fitted wardrobes providing ample storage.