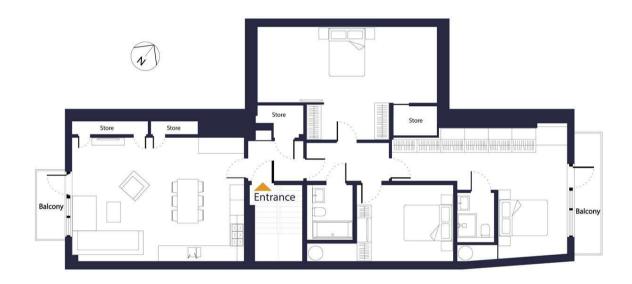

Internal Area: 142.1 m2 (1,530 ft2)

Note: 111.6 m2 (1201 ft2 has minimum height of 1.5m, remaining area is storage and open space

Balcony Areas: 3.4 m2 (37 ft2) and 4.8 m2 (52 ft2)

Measured in accordance with RICS guidelines for identification and illustrative purposes