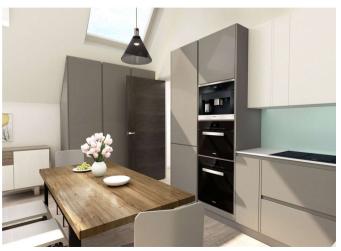

These high specification apartments include kitchens fitted with Miele M-Touch appliances and Siemens integrated washer/dryers. Dekton work surfaces are complimented with under-mounted stainless-steel sinks, Quooker taps and inSinkErator food waste disposal units.