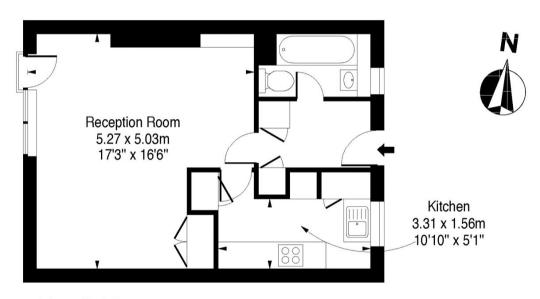

## Falstaff House Arden Estate, N1

### Approximate Gross Internal Area = 423 sq ft / 39.30 sqm

**Fourth Floor** 

Measured in accordance with RICS guidelines.

This floor plan is for illustrative purposes only and must not be relied upon as a statement of fact.