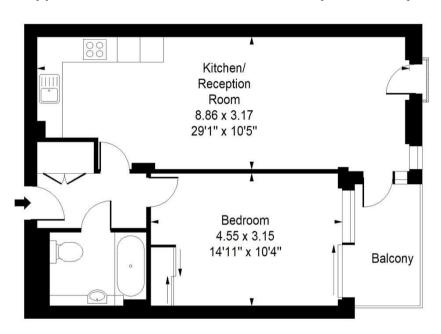

## Decorum Apartments, Wenlock Road, N1 Approximate Gross Internal Area = 546 sq ft / 50.72 sqm

### **Fourth Floor**

Measured in accordance with RICS guidelines. This floor plan is for illustrative purposes only and must not be relied upon as a statement of fact. © ollyhewitt.co.uk

Important notice Savills, their clients and any joint agents give notice that: 1. They are not authorised to make or give any representations or warranties in relation to the property either here or elsewhere, either on their own behalf or on behalf of their client or otherwise. They assume no responsibility for any statement that may be made in these particulars. These particulars do not form part of any offer or contract and must not be relied upon as statements or representations of fact. 2. Any areas, measurements or distances are approximate. The text, images and plans are for guidance only and are not necessarily comprehensive. It should not be assumed that the property has all necessary planning, building regulation or other consents and Savills have not tested any services, equipment or facilities. Prospective tenants must satisfy themselves by inspection or otherwise. Please note that the local area may be affected by aircraft noise, you should make your own enquiries regarding any noise within the area before you make any offer.