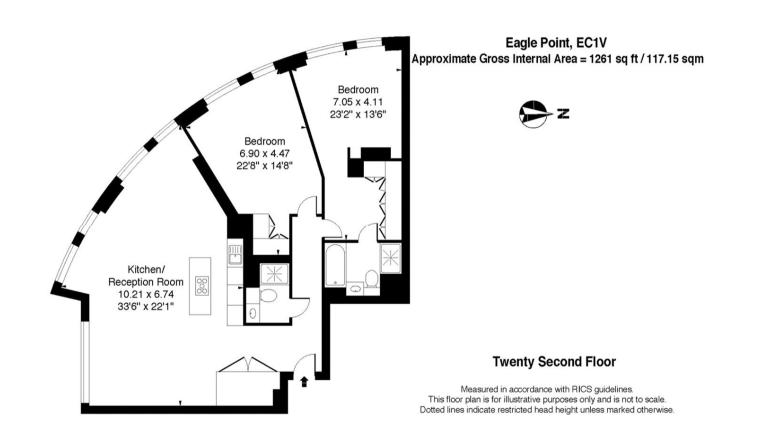

### About this property

This property offers over1,200 sq ft of internal living space benefiting from an extensive open plan kitchen/reception room.

Offering herringbone flooring throughout, floor to ceiling window, under-floor heating, comfort cooling and a fully integrated modern luxury kitchen with Miele appliances and a duel zone wine cooler.