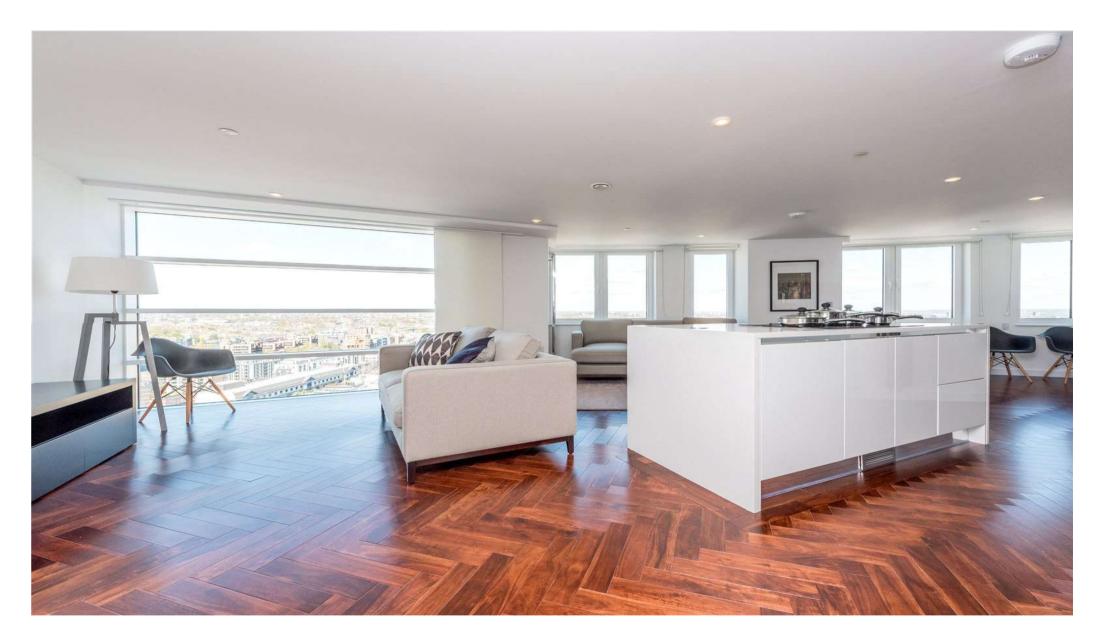

### About this property

This property offers over1,200 sq ft of internal living space benefiting from an extensive open plan kitchen/reception room.

Offering herringbone flooring throughout, floor to ceiling window, under-floor heating, comfort cooling and a fully integrated modern luxury kitchen with Miele appliances and a duel zone wine cooler.