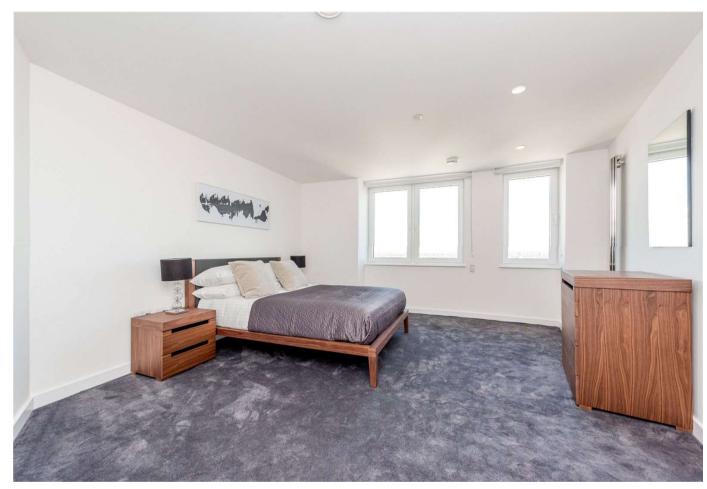

### About this property

This property offers over1,200 sq ft of internal living space benefiting from an extensive open plan kitchen/reception room.

Offering herringbone flooring throughout, floor to ceiling window, under-floor heating, comfort cooling and a fully integrated modern luxury kitchen with Miele appliances and a duel zone wine cooler.