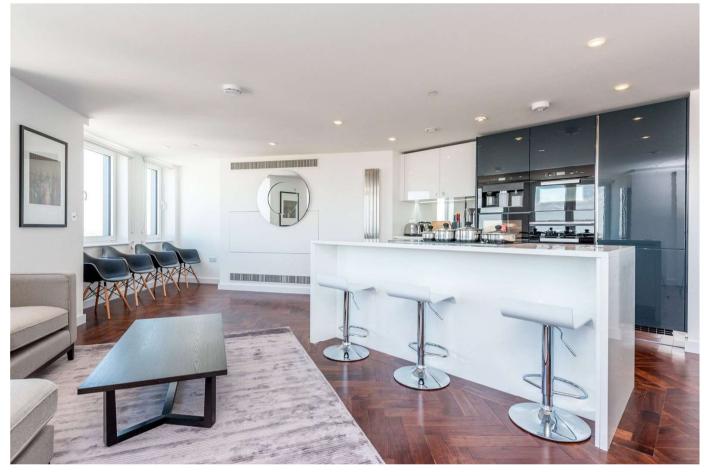

### About this property

This property offers over1,200 sq ft of internal living space benefiting from an extensive open plan kitchen/reception room.

Offering herringbone flooring throughout, floor to ceiling window, under-floor heating, comfort cooling and a fully integrated modern luxury kitchen with Miele appliances and a duel zone wine cooler.