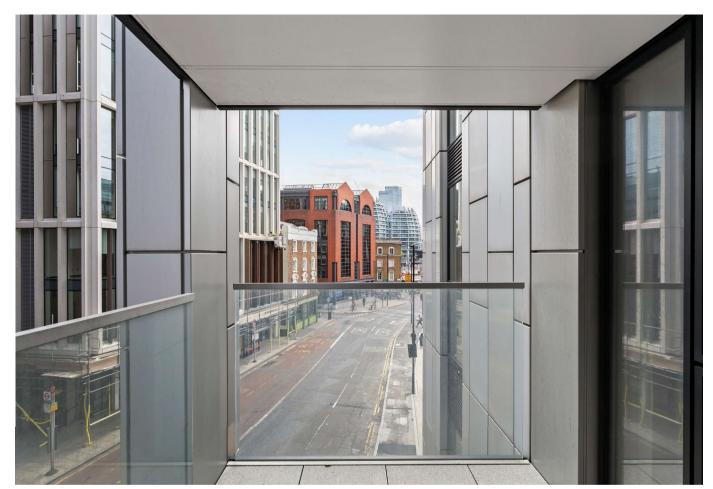

The property has floor to ceiling windows and access to a balcony via the living room. Atlas Building offers fantastic facilities including a 24 hour concierge, gym, pool, sauna, steam room, residents lounge and a private screening room.