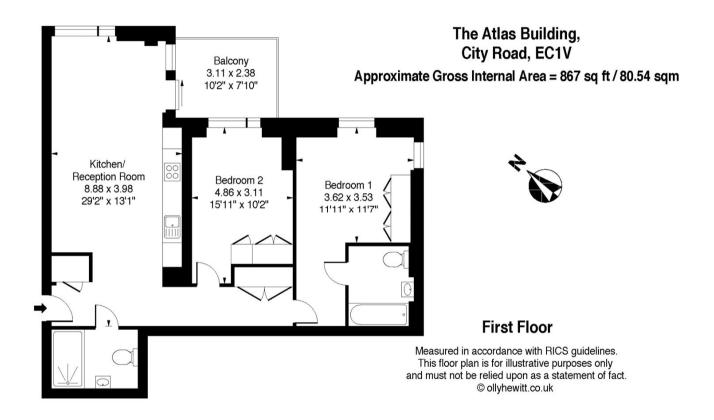

1st floor furnished 2 bed, 2 bath flat in the Atlas Building

City Road, London, EC1V

First floor apartment • Luxury furnishings • Outside space (Balcony) • 2 bedrooms • 2 bathrooms

# About this property

The apartment benefits from an open plan living area with a fully integrated modern luxury kitchen, two large double bedroom with fitted wardrobes, one of which has access to an en-suite shower room and a modern luxury family bathroom.