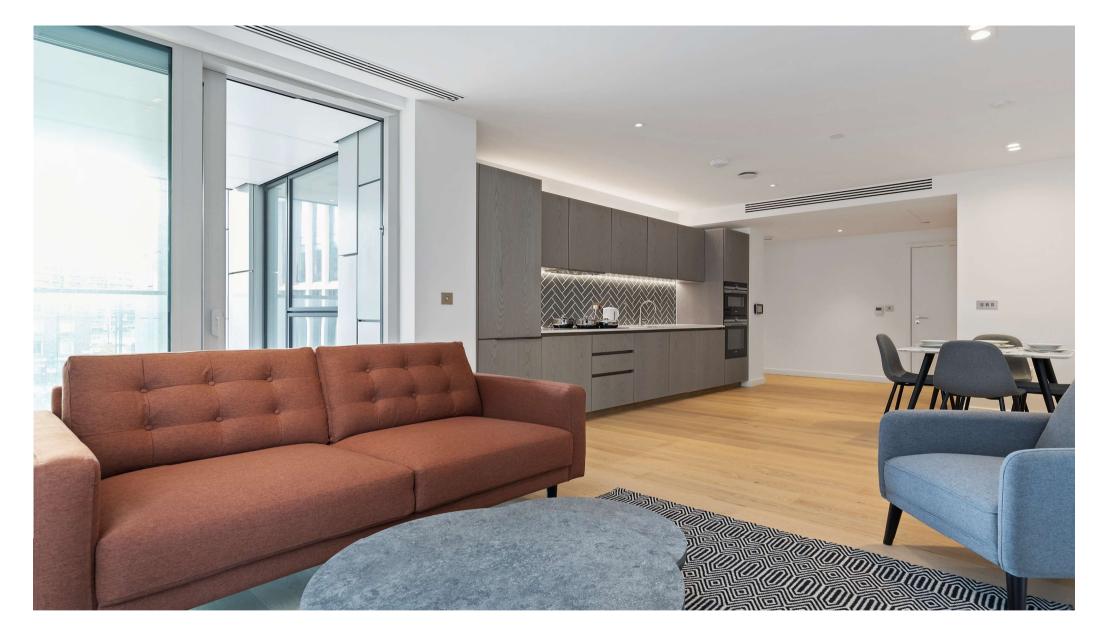

# About this property

The apartment benefits from an open plan living area with a fully integrated modern luxury kitchen, two large double bedroom with fitted wardrobes, one of which has access to an en-suite shower room and a modern luxury family bathroom.

The property has floor to ceiling windows and access to a balcony via the living room. Atlas Building offers fantastic facilities including a 24 hour concierge, gym, pool, sauna, steam room, residents lounge and a private screening room.