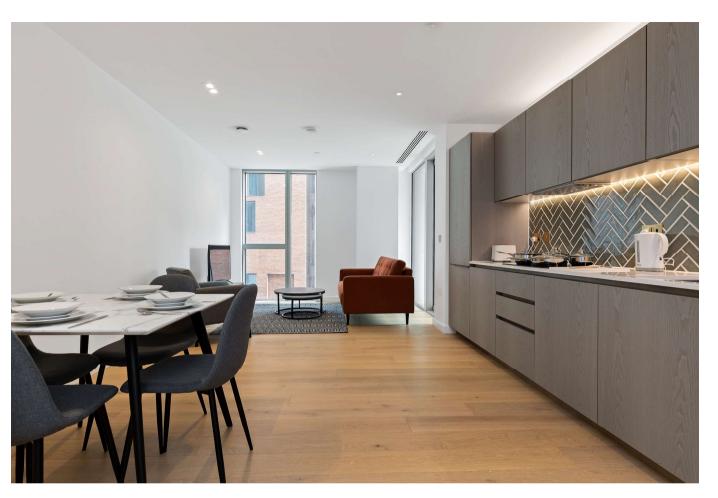

# About this property

The apartment benefits from an open plan living area with a fully integrated modern luxury kitchen, two large double bedroom with fitted wardrobes, one of which has access to an en-suite shower room and a modern luxury family bathroom.

The property has floor to ceiling windows and access to a balcony via the living room. Atlas Building offers fantastic facilities including a 24 hour concierge, gym, pool, sauna, steam room, residents lounge and a private screening room.