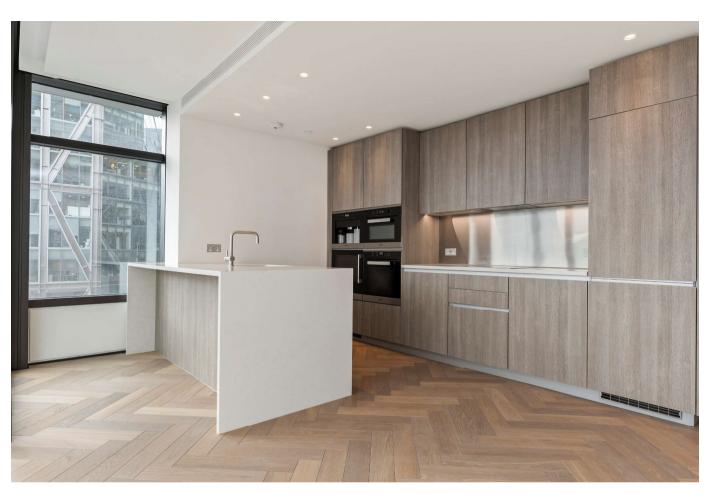

### About this property

Principal Tower has been designed inside and out by Foster + Partners and is set to join the cast of architectural landmarks on London's iconic skyline. Situated on the fourth floor, this apartment benefits from two bedrooms, two bathrooms, one en-suite, an open plan living/dining/kitchen area, with City views through floor to ceiling windows and a terrace.