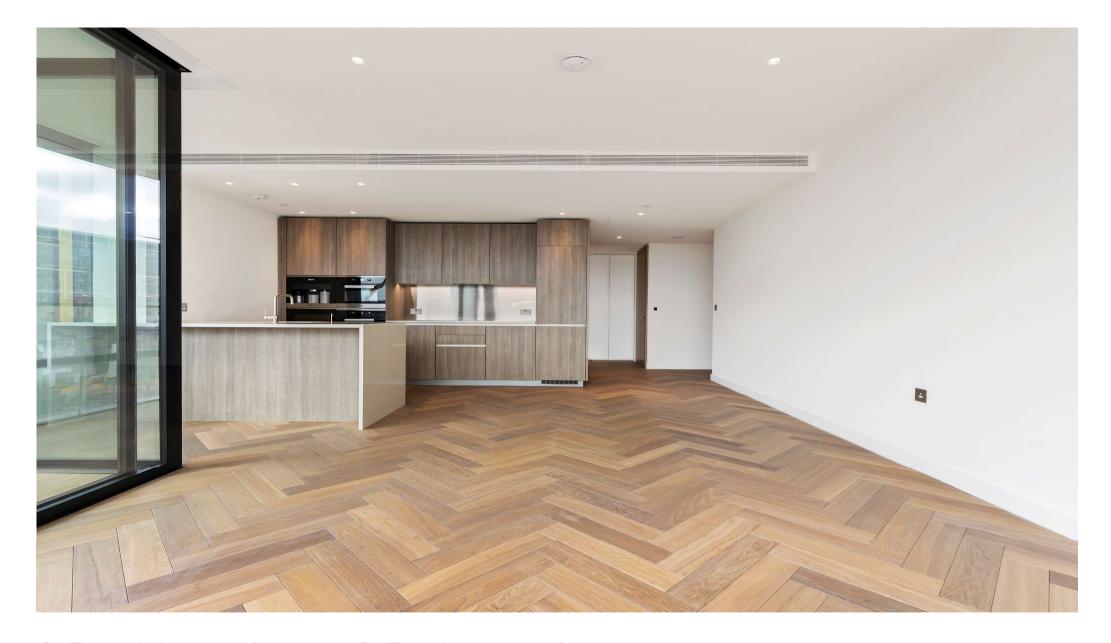

### About this property

Principal Tower has been designed inside and out by Foster + Partners and is set to join the cast of architectural landmarks on London's iconic skyline. Situated on the fourth floor, this apartment benefits from two bedrooms, two bathrooms, one en-suite, an open plan living/dining/kitchen area, with City views through floor to ceiling windows and a terrace.

Residents will also benefit from amenities that include a swimming pool, spa, state of the art gym, cinema, 24 hour concierge, residents' lounge and bicycle storage facilities are available upon request.