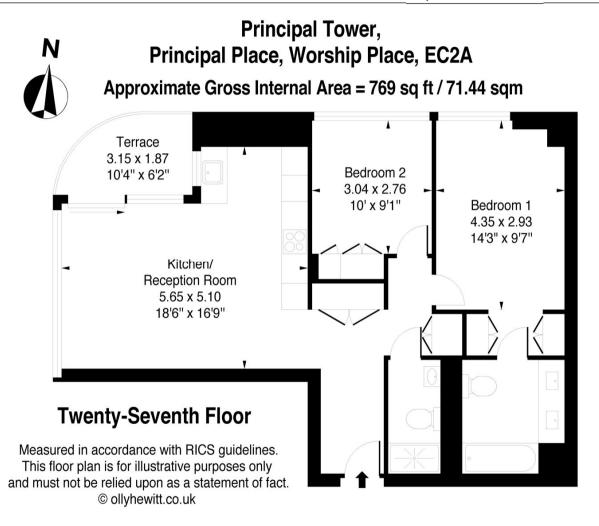

# About this property

Principal Tower has been designed inside and out by Foster + Partners and is set to join the cast of architectural landmarks on London's iconic skyline. Situated on the 21st floor, this apartment benefits from two bedrooms, two bathrooms, one en-suite, an open plan living/dining/kitchen area, with City views through floor to ceiling windows and a terrace.