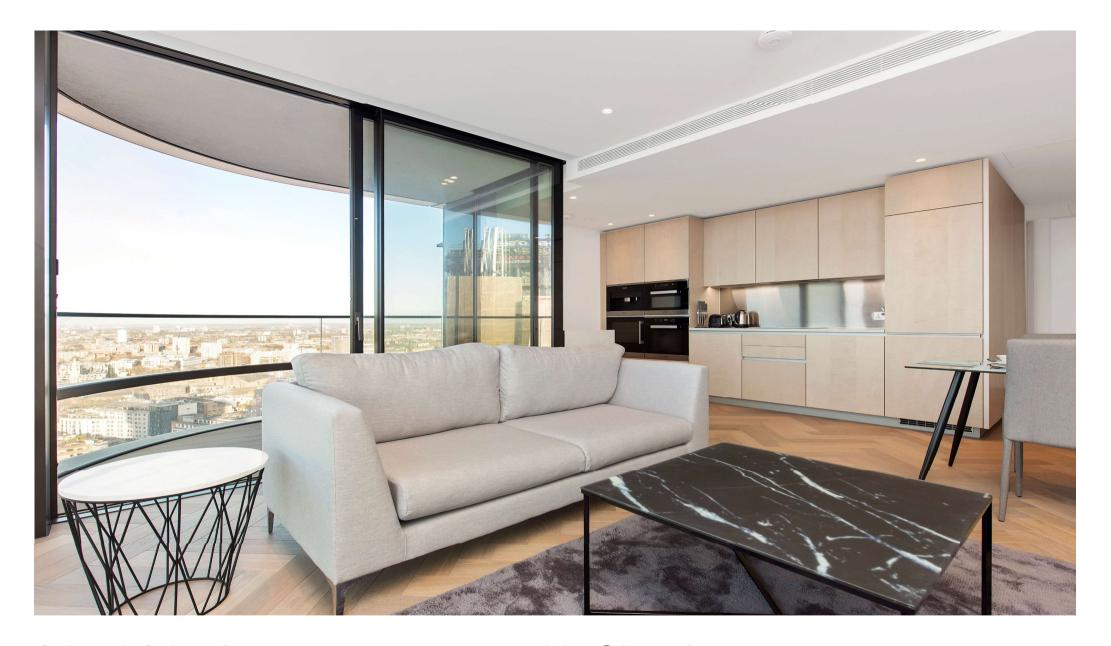

# 2 bed 2 bathroom apartment with City views

Principal Place, Worship Street, London, EC2A

2 Bedroom apartment • Concierge service • Brand newly built2 Bathrooms • Open plan living

# About this property

Principal Tower has been designed inside and out by Foster + Partners and is set to join the cast of architectural landmarks on London's iconic skyline. Situated on the 21st floor, this apartment benefits from two bedrooms, two bathrooms, one en-suite, an open plan living/dining/kitchen area, with City views through floor to ceiling windows and a terrace.