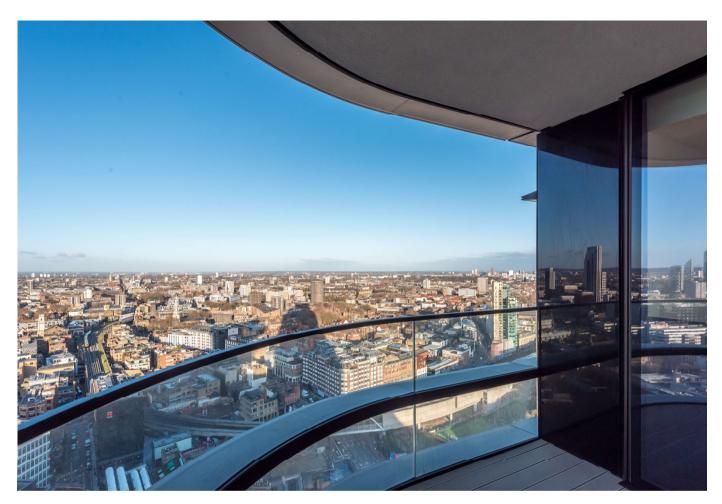

# About this property

Principal Tower has been designed inside and out by Foster + Partners and is set to join the cast of architectural landmarks on London's iconic skyline. Situated on the 21st floor, this apartment benefits from two bedrooms, two bathrooms, one en-suite, an open plan living/dining/kitchen area, with City views through floor to ceiling windows and a terrace.