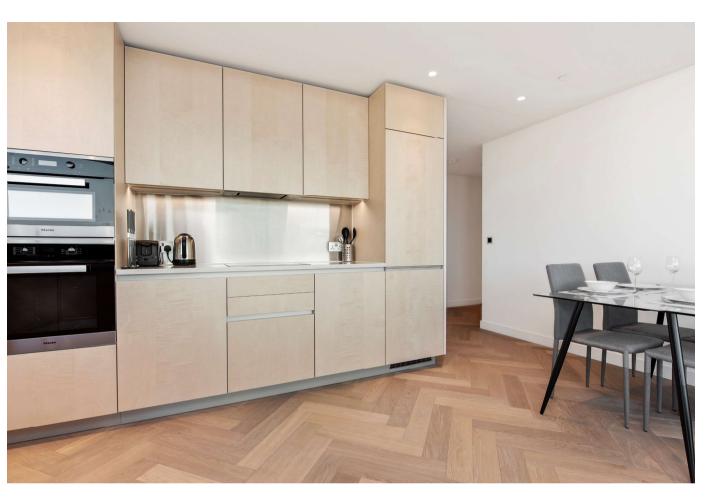

# About this property

Principal Tower has been designed inside and out by Foster + Partners and is set to join the cast of architectural landmarks on London's iconic skyline. Situated on the 21st floor, this apartment benefits from two bedrooms, two bathrooms, one en-suite, an open plan living/dining/kitchen area, with City views through floor to ceiling windows and a terrace.