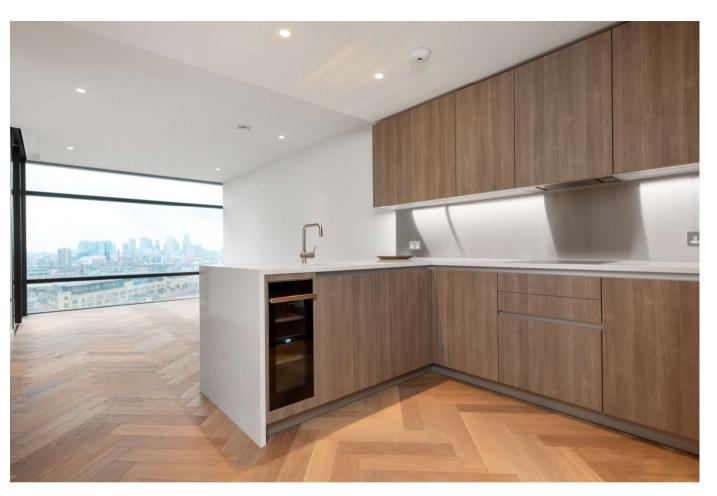

## About this property

Principal Tower has been designed inside and out by Foster + Partners and is set to join the cast of architectural landmarks on London's iconic skyline. Situated on the 12th floor, this apartment benefits from one bedroom with en-suite bathroom, an open plan living/dining/kitchen area, panoramic City views through floor to ceiling windows and a terrace.

Residents will also benefit from amenities that include a swimming pool, spa, state of the art gym, cinema, 24 hour concierge, residents' lounge and bicycle storage facilities are available upon request.