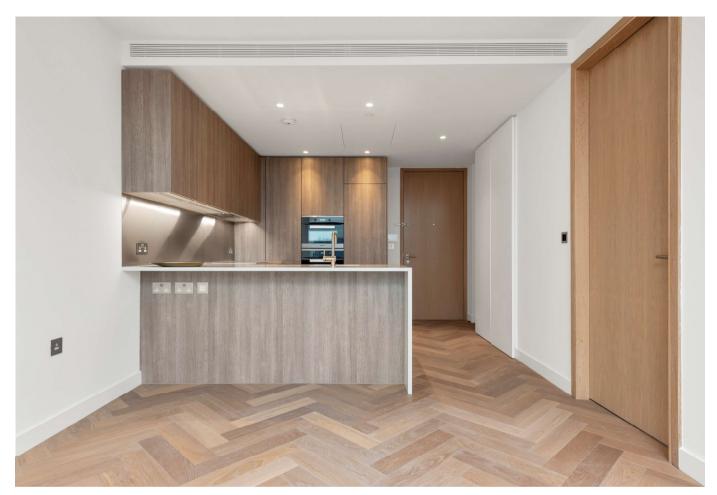

## About this property

Principal Tower has been designed inside and out by Foster + Partners and is set to join the cast of architectural landmarks on London's iconic skyline. Situated on the 12th floor, this apartment benefits from one bedroom with en-suite bathroom, an open plan living/dining/kitchen area, panoramic City views through floor to ceiling windows and a terrace.

Residents will also benefit from amenities that include a swimming pool, spa, state of the art gym, cinema, 24 hour concierge, residents' lounge and bicycle storage facilities are available upon request.