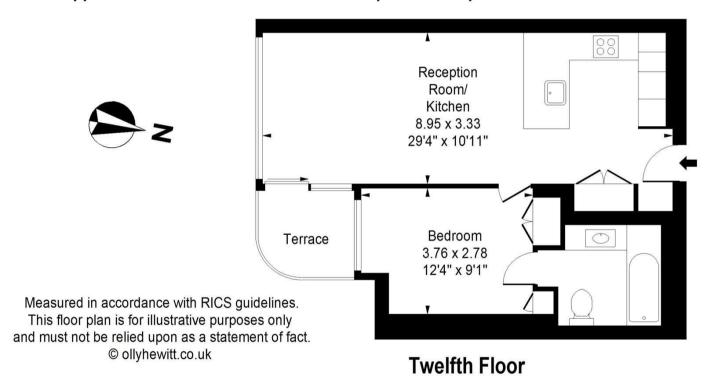

# Principal Tower, Principal Place, Worship Street, EC2A

Approximate Gross Internal Area = 517 sq ft / 48.03 sqm

Important notice Savills, their clients and any joint agents give notice that: 1. They are not authorised to make or give any representations or warranties in relation to the property either here or elsewhere, either on their own behalf or on behalf or on behalf of their client or otherwise. They assume no responsibility for any statement that may be made in these particulars. These particulars do not form part of any offer or contract and must not be relied upon as statements or representations of fact. 2. Any areas, measurements or distances are approximate. The text, images and plans are for guidance only and are not necessarily comprehensive. It should not be assumed that the property has all necessary planning, building regulation or other consents and Savills have not tested any services, equipment or facilities. Prospective tenants must satisfy themselves by inspection or otherwise. Please note that the local area may be affected by aircraft noise, you should make your own enquiries regarding any noise within the area before you make any offer.