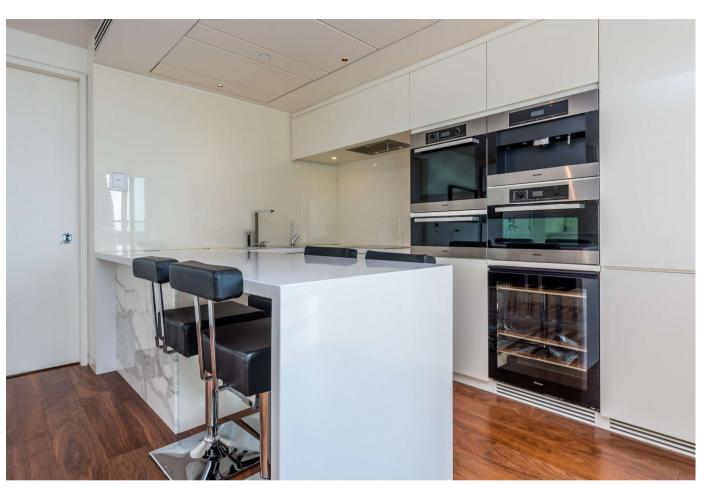

#### About this property

The property comprises: A stylish reception room with dark oak flooring, open plan kitchen and floor to ceiling windows opening onto a balcony with City views. The principal bedroom features good storage, a marble tiled en-suite bathroom and large walk-in shower. A further double bedroom offers ample storage and there's a good sized family bathroom with bath tub and shower. The property has been finished to the highest specification, the kitchen is fully integrated and includes Miele appliances, a wine cooler and expresso machine. Comfort cooling and smart home technology features throughout, complete with central control panel, iPod docking system and ceiling speakers. The development also benefits from an on-site gymnasium, exclusive resident's club, cinema room, 24 hour security and uniformed concierge.