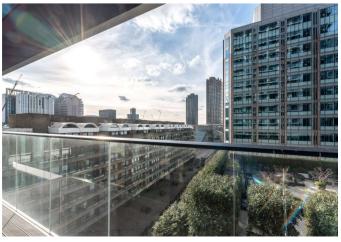

#### About this property

The property comprises: A stylish reception room with dark oak flooring, open plan kitchen and floor to ceiling windows opening onto a balcony with City views. The principal bedroom features good storage, a marble tiled en-suite bathroom and large walk-in shower. A further double bedroom offers ample storage and there's a good sized family bathroom with bath tub and shower. The property has been finished to the highest specification, the kitchen is fully integrated and includes Miele appliances, a wine cooler and expresso machine. Comfort cooling and smart home technology features throughout, complete with central control panel, iPod docking system and ceiling speakers. The development also benefits from an on-site gymnasium, exclusive resident's club, cinema room, 24 hour security and uniformed concierge.