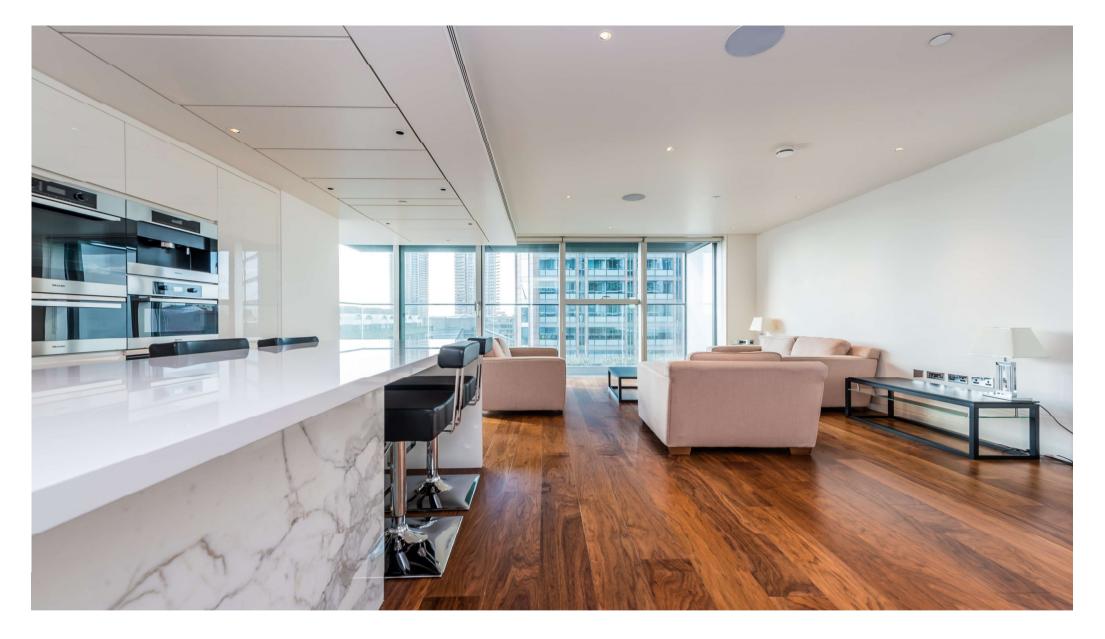

#### About this property

The property comprises: A stylish reception room with dark oak flooring, open plan kitchen and floor to ceiling windows opening onto a balcony with City views. The principal bedroom features good storage, a marble tiled en-suite bathroom and large walk-in shower. A further double bedroom offers ample storage and there's a good sized family bathroom with bath tub and shower. The property has been finished to the highest specification, the kitchen is fully integrated and includes Miele appliances, a wine cooler and expresso machine. Comfort cooling and smart home technology features throughout, complete with central control panel, iPod docking system and ceiling speakers. The development also benefits from an on-site gymnasium, exclusive resident's club, cinema room, 24 hour security and uniformed concierge.