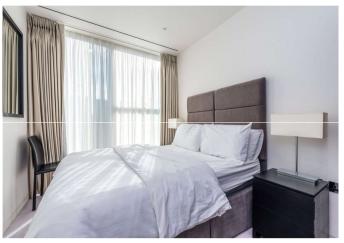

#### About this property

The property comprises: A stylish reception room with dark oak flooring, open plan kitchen and floor to ceiling windows opening onto a balcony with City views. The principal bedroom features good storage, a marble tiled en-suite bathroom and large walk-in shower. A further double bedroom offers ample storage and there's a good sized family bathroom with bath tub and shower. The property has been finished to the highest specification, the kitchen is fully integrated and includes Miele appliances, a wine cooler and expresso machine. Comfort cooling and smart home technology features throughout, complete with central control panel, iPod docking system and ceiling speakers. The development also benefits from an on-site gymnasium, exclusive resident's club, cinema room, 24 hour security and uniformed concierge.