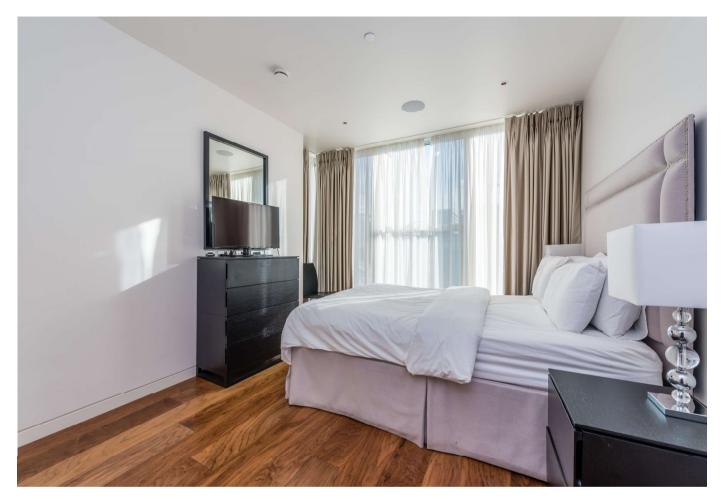

#### About this property

The property comprises: A stylish reception room with dark oak flooring, open plan kitchen and floor to ceiling windows opening onto a balcony with City views. The principal bedroom features good storage, a marble tiled en-suite bathroom and large walk-in shower. A further double bedroom offers ample storage and there's a good sized family bathroom with bath tub and shower. The property has been finished to the highest specification, the kitchen is fully integrated and includes Miele appliances, a wine cooler and expresso machine. Comfort cooling and smart home technology features throughout, complete with central control panel, iPod docking system and ceiling speakers. The development also benefits from an on-site gymnasium, exclusive resident's club, cinema room, 24 hour security and uniformed concierge.