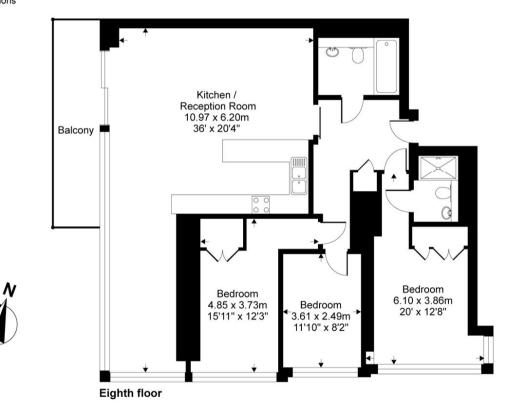

# The Heron, Moor Lane, London, EC2

Gross internal floor area (approx):

116 sa m / 1249 sa ft

For Identification only - Not to scale Niche Communications

Important notice Savills, their clients and any joint agents give notice that: 1. They are not authorised to make or give any representations or warranties in relation to the property either here or elsewhere, either on their own behalf or on behalf of their client or otherwise. They assume no responsibility for any statement that may be made in these particulars. These particulars do not form part of any offer or contract and must not be relied upon as statements or representations of fact. 2. Any areas, measurements or distances are approximate. The text, images and plans are for guidance only and are not necessarily comprehensive. It should not be assumed that the property has all necessary planning, building regulation or other consents and Savills have not tested any services, equipment or facilities. Prospective tenants must satisfy themselves by inspection or otherwise. Please note that the local area may be affected by aircraft noise, you should make your own enquiries regarding any noise within the area before you make any offer.