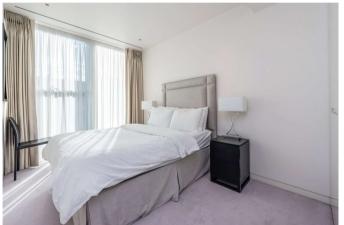

#### About this property

The property comprises: A stylish reception room with dark oak flooring, open plan kitchen and floor to ceiling windows opening onto a balcony with City views. The principal bedroom features good storage, a marble tiled en-suite bathroom and large walk-in shower. A further double bedroom offers ample storage and there's a good sized family bathroom with bath tub and shower. The property has been finished to the highest specification, the kitchen is fully integrated and includes Miele appliances, a wine cooler and expresso machine. Comfort cooling and smart home technology features throughout, complete with central control panel, iPod docking system and ceiling speakers. The development also benefits from an on-site gymnasium, exclusive resident's club, cinema room, 24 hour security and uniformed concierge.