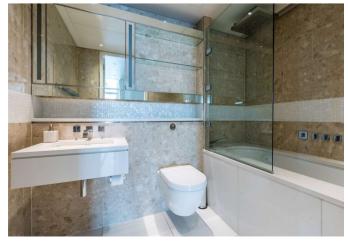

#### About this property

The property comprises: A stylish reception room with dark oak flooring, open plan kitchen and floor to ceiling windows opening onto a balcony with City views. The principal bedroom features good storage, a marble tiled en-suite bathroom and large walk-in shower. A further double bedroom offers ample storage and there's a good sized family bathroom with bath tub and shower. The property has been finished to the highest specification, the kitchen is fully integrated and includes Miele appliances, a wine cooler and expresso machine. Comfort cooling and smart home technology features throughout, complete with central control panel, iPod docking system and ceiling speakers. The development also benefits from an on-site gymnasium, exclusive resident's club, cinema room, 24 hour security and uniformed concierge.