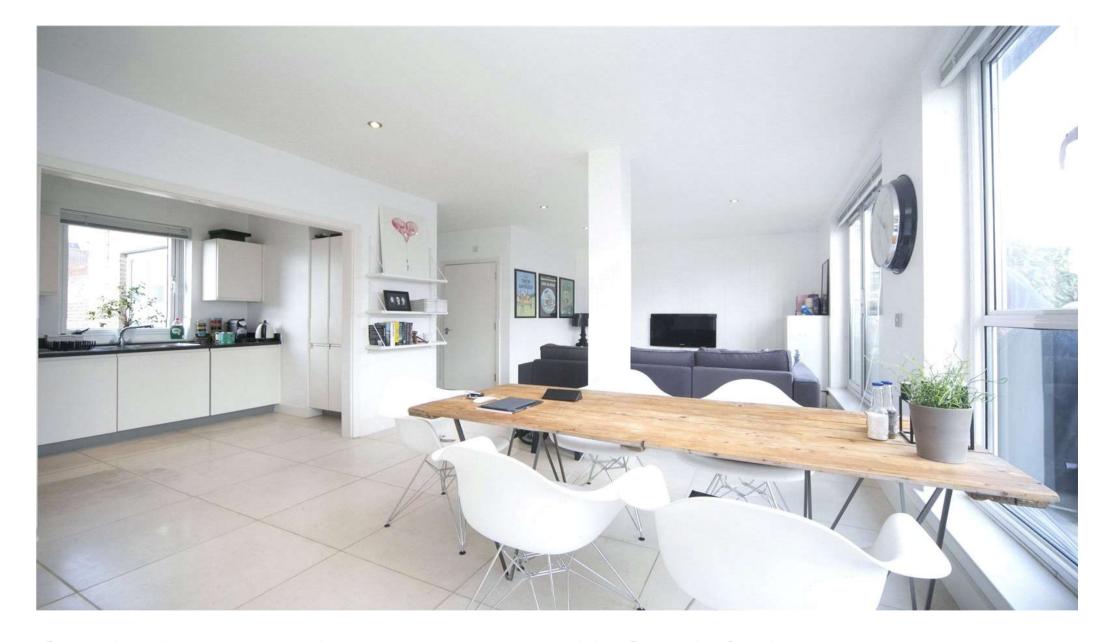

### About this property

Located just off the ever popular Whitecross Street is this one bedroom loft style penthouse apartment with large private terrace. Set upon the fifth floor and offering good natural light; the property has been finished to a high specification throughout.

Benefitting from floor to ceiling windows, further benefits include under floor heating with limestone tiles throughout, a modern fully integrated kitchen that is complimented with black granite works, natural stone effect tiling in the bathroom, good storage, study/office area and a sunny South facing private terrace.