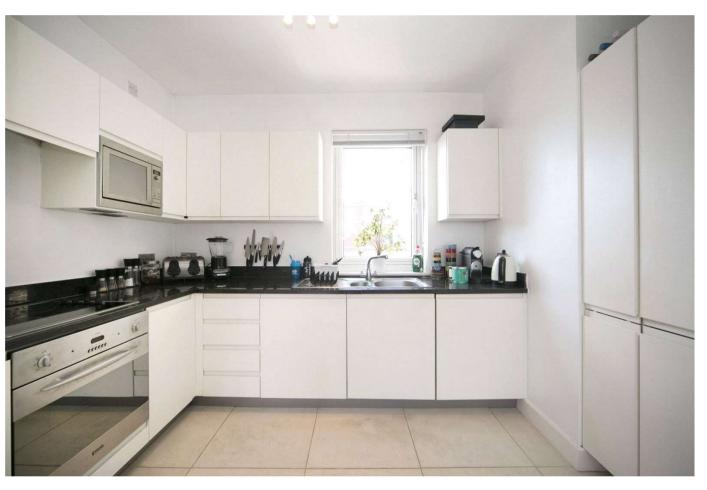

Benefitting from floor to ceiling windows, further benefits include under floor heating with limestone tiles throughout, a modern fully integrated kitchen that is complimented with black granite works, natural stone effect tiling in the bathroom, good storage, study/office area and a sunny South facing private terrace.