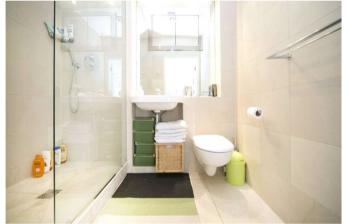

Benefitting from floor to ceiling windows, further benefits include under floor heating with limestone tiles throughout, a modern fully integrated kitchen that is complimented with black granite works, natural stone effect tiling in the bathroom, good storage, study/office area and a sunny South facing private terrace.