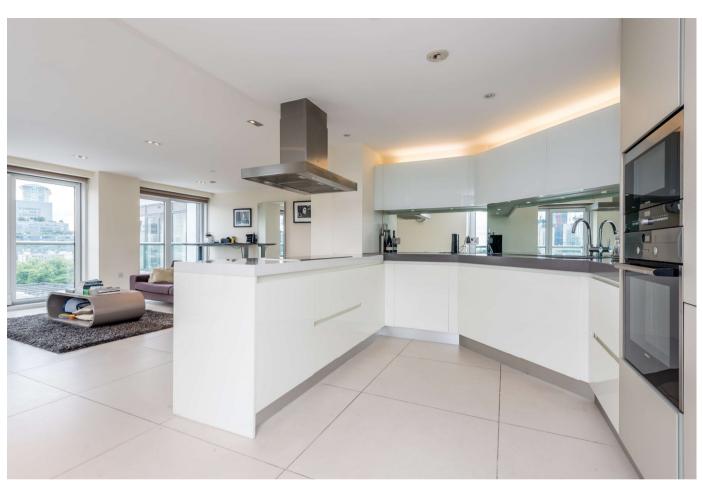

#### About this property

The property boasts a sleek, modern interior throughout and has a contemporary, open plan kitchen and reception room that provides excellent entertaining space. With tiled flooring and floor to ceiling windows, the room is wonderfully light and offers far reaching views towards the City and Canary Wharf skylines. There are also two double bedrooms with fitted wardrobes and two modern bathrooms.