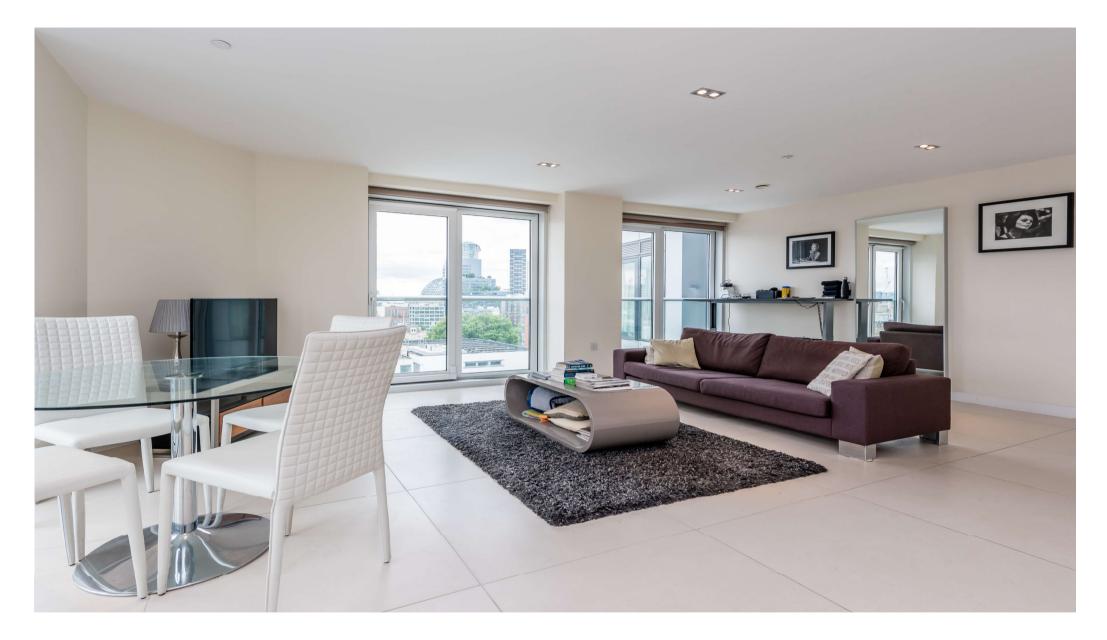

#### About this property

The property boasts a sleek, modern interior throughout and has a contemporary, open plan kitchen and reception room that provides excellent entertaining space. With tiled flooring and floor to ceiling windows, the room is wonderfully light and offers far reaching views towards the City and Canary Wharf skylines. There are also two double bedrooms with fitted wardrobes and two modern bathrooms.

Residents of Bezier Apartments benefit from a range of on-site facilities and services including but not limited to 24hr concierge, a gymnasium and sauna and a communal roof terrace.