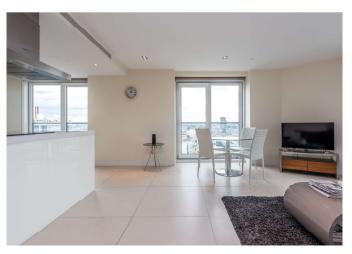

#### About this property

The property boasts a sleek, modern interior throughout and has a contemporary, open plan kitchen and reception room that provides excellent entertaining space. With tiled flooring and floor to ceiling windows, the room is wonderfully light and offers far reaching views towards the City and Canary Wharf skylines. There are also two double bedrooms with fitted wardrobes and two modern bathrooms.