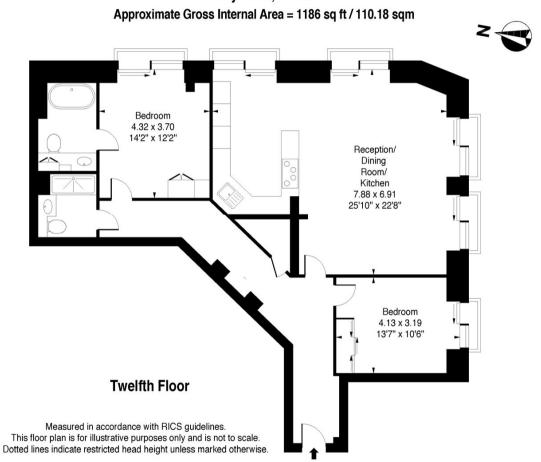

# Spacious 2 bedroom sub penthouse in Bezier apartment

savills

Bezier Apartments, 91 City Road, Old Street, EC1Y

2 bedrooms • 2 bathrooms • Reception • Balcony • Modern development • 24 hour concierge • Agency fees apply