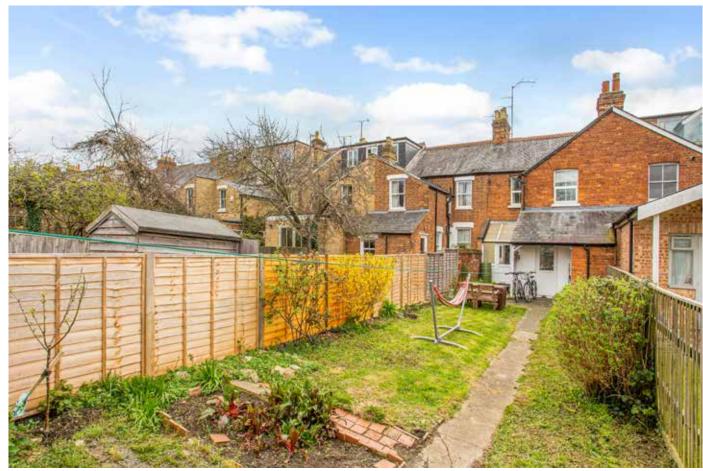

On the first floor are three bedrooms, bathroom and a separate cloakroom.

In the basement there are two rooms which could be used as a study and sitting room/bedroom.

The rear garden is laid to grass with a block paved patio area immediately to the rear of the property. There is also an outside wc.