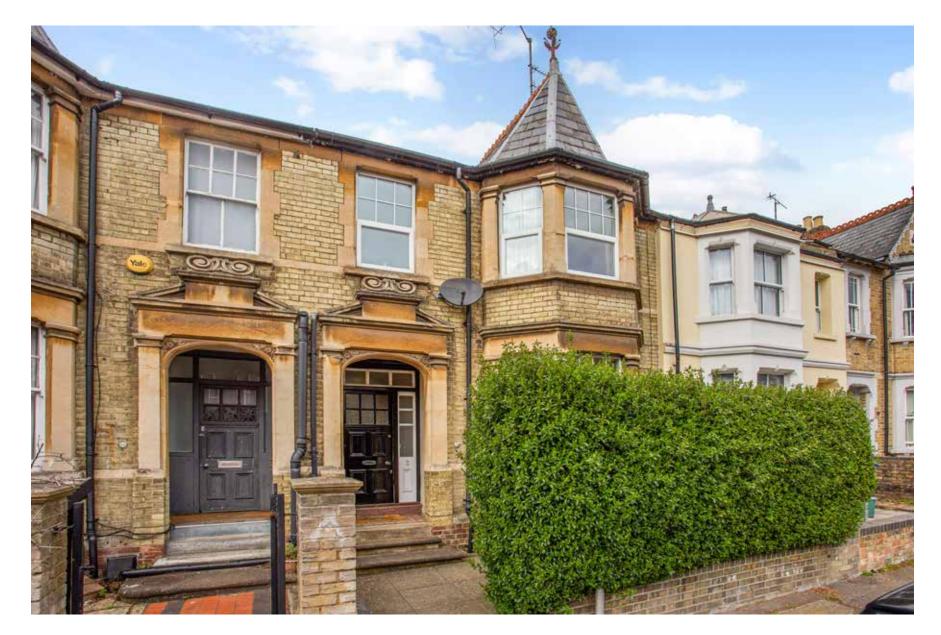

# On the doorstep of the bustling Cowley Road

# 39 Divinity Road, Oxford, OX4 1LH

Guide price £650,000 Freehold

Hall • 2 reception rooms • kitchen & utility room

• conservatory/rear porch • basement • 3 bedrooms

• bathroom • cloakroom

#### About this property

This is a bay fronted, mid terraced period property, with nicely proportioned accommodation arranged over two floors, plus a useful basement.

On the ground floor are two separate reception rooms, kitchen and separate utility room.