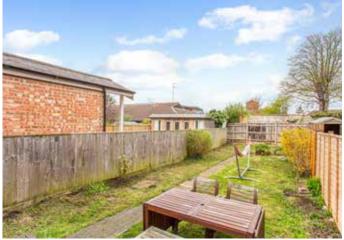

On the first floor are three bedrooms, bathroom and a separate cloakroom.

In the basement there are two rooms which could be used as a study and sitting room/bedroom.

The rear garden is laid to grass with a block paved patio area immediately to the rear of the property. There is also an outside wc.