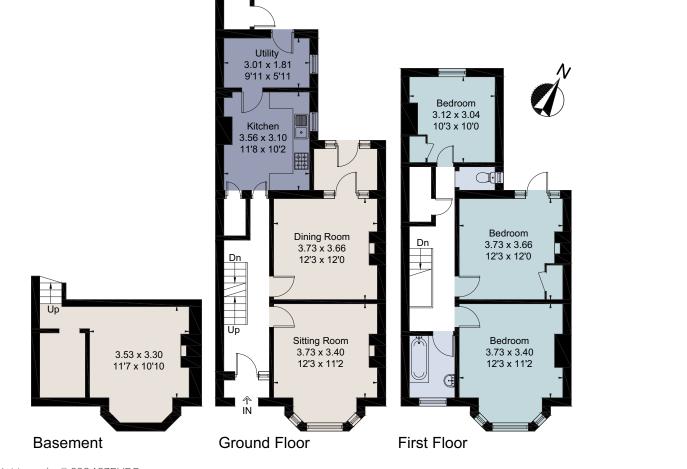

#### About this property

This is a bay fronted, mid terraced period property, with nicely proportioned accommodation arranged over two floors, plus a useful basement.

On the ground floor are two separate reception rooms, kitchen and separate utility room.

On the first floor are three bedrooms, bathroom and a separate cloakroom.

In the basement there are two rooms which could be used as a study and sitting room/bedroom.

The rear garden is laid to grass with a block paved patio area immediately to the rear of the property. There is also an outside wc.