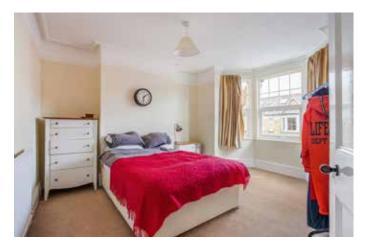

On the first floor are three bedrooms, bathroom and a separate cloakroom.

In the basement there are two rooms which could be used as a study and sitting room/bedroom.

The rear garden is laid to grass with a block paved patio area immediately to the rear of the property. There is also an outside wc.