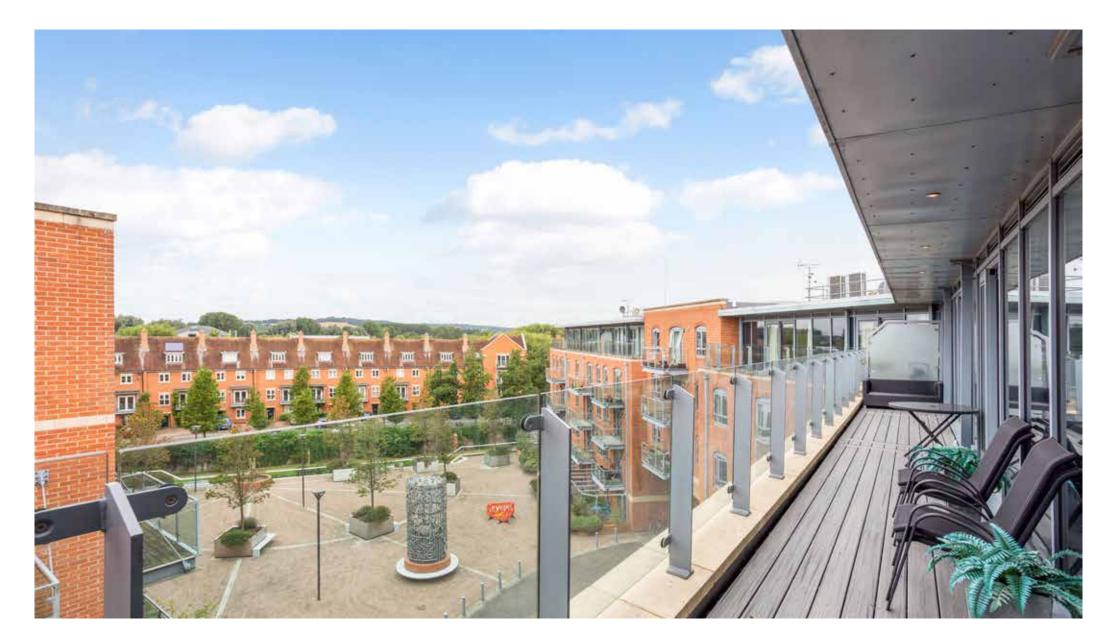

# About this property

Built in 2008, this is an impressive top floor apartment, suitable as a home, a great city centre base or as an investment. It is very smartly presented, and the feeling of light and space is enhanced by full length windows and a south west facing aspect. The entrance hall leads through to the open plan sitting/dining room/kitchen. The bedroom has large built in wardrobes, an

ensuite shower room, and there is also a bathroom with bath and separate shower. A full width balcony leads from the sitting room and bedroom with appealing views over the piazza, the canal and towards Wytham Woods in the distance. There are two allocated underground parking spaces.