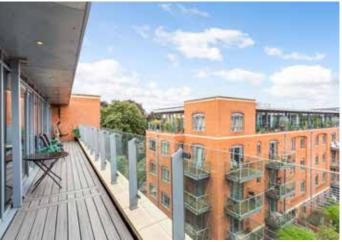

ensuite shower room, and there is also a bathroom with bath and separate shower. A full width balcony leads from the sitting room and bedroom with appealing views over the piazza, the canal and towards Wytham Woods in the distance. There are two allocated underground parking spaces.