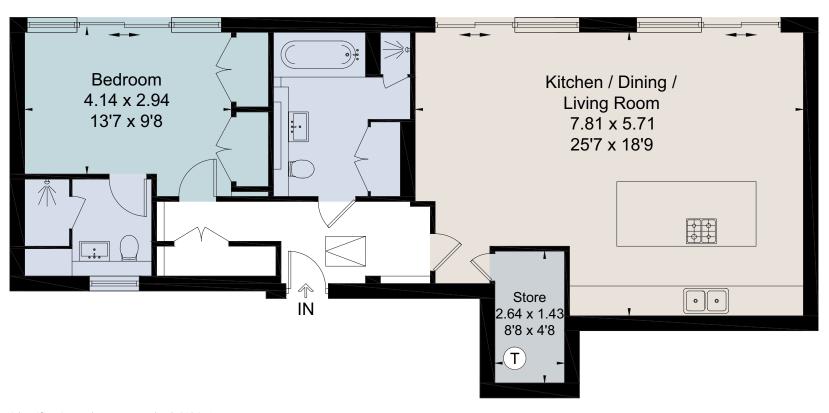

# About this property

Built in 2008, this is an impressive top floor apartment, suitable as a home, a great city centre base or as an investment. It is very smartly presented, and the feeling of light and space is enhanced by full length windows and a south west facing aspect. The entrance hall leads through to the open plan sitting/dining room/kitchen. The bedroom has large built in wardrobes, an

ensuite shower room, and there is also a bathroom with bath and separate shower. A full width balcony leads from the sitting room and bedroom with appealing views over the piazza, the canal and towards Wytham Woods in the distance. There are two allocated underground parking spaces.