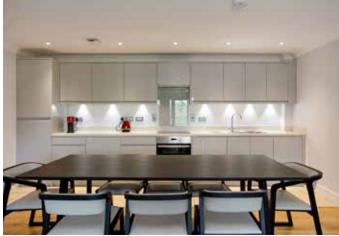

#### About this property

Built in 2008, this is an attractive second floor apartment, suitable as a home, a city centre base or as an investment. The entrance hall leads through to the open plan sitting/dining room/kitchen. All three bedrooms have built in wardrobes, the master bedroom has an en suite shower room, and there is a bathroom. A balcony leads from the sitting room with views over the piazza and towards the canal. There is an allocated underground parking space.