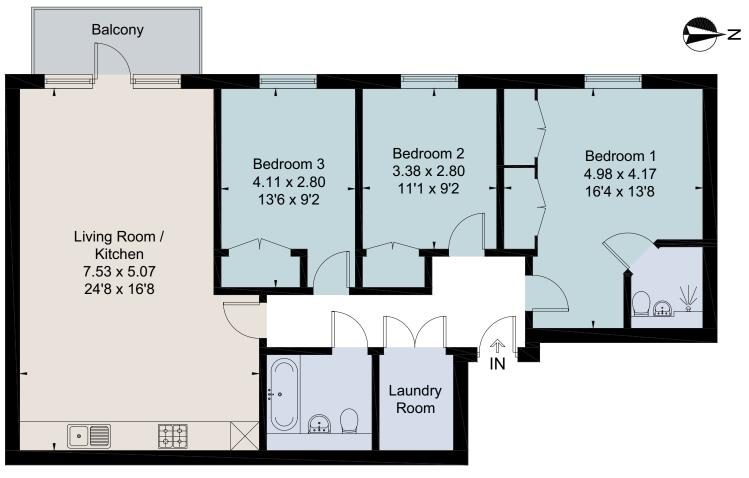

#### About this property

Built in 2008, this is an attractive second floor apartment, suitable as a home, a city centre base or as an investment. The entrance hall leads through to the open plan sitting/dining room/kitchen. All three bedrooms have built in wardrobes, the master bedroom has an en suite shower room, and there is a bathroom. A balcony leads from the sitting room with views over the piazza and towards the canal. There is an allocated underground parking space.