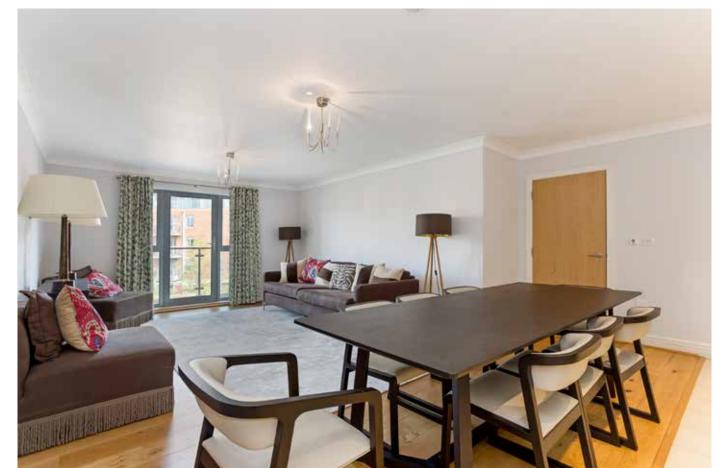

#### About this property

Built in 2008, this is an attractive second floor apartment, suitable as a home, a city centre base or as an investment. The entrance hall leads through to the open plan sitting/dining room/kitchen. All three bedrooms have built in wardrobes, the master bedroom has an en suite shower room, and there is a bathroom. A balcony leads from the sitting room with views over the piazza and towards the canal. There is an allocated underground parking space.