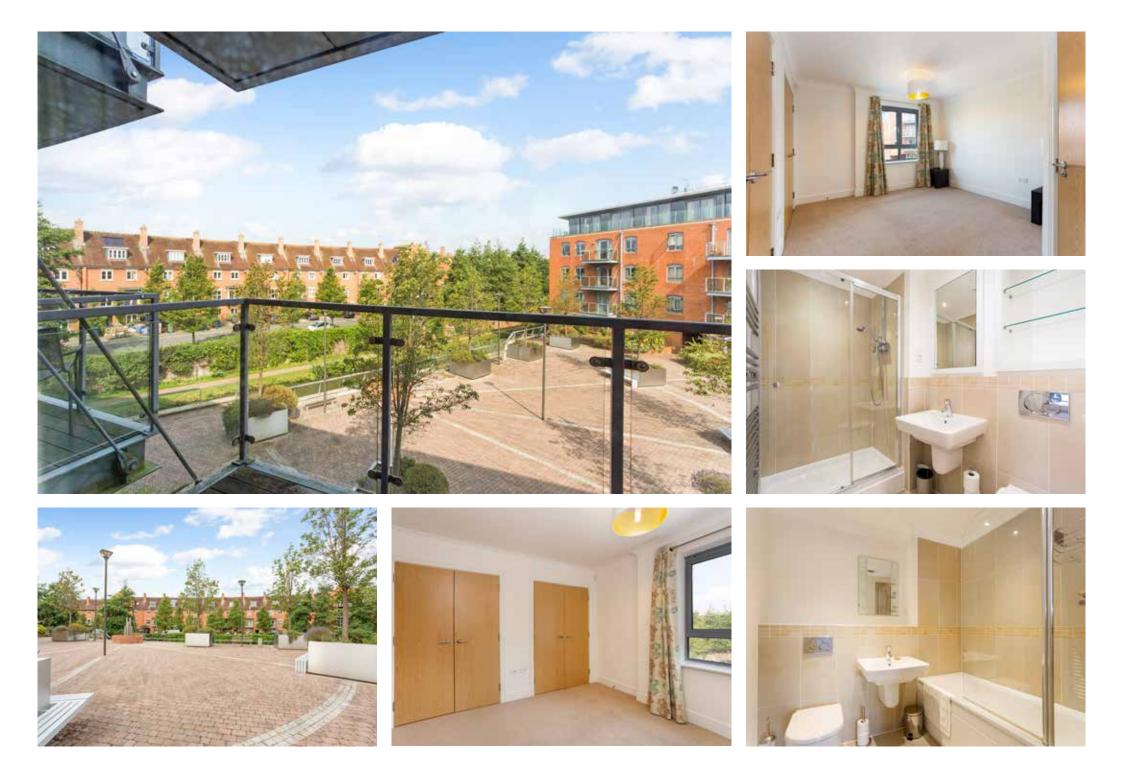

#### About this property

Built in 2008, this is an attractive second floor apartment, suitable as a home, a city centre base or as an investment. The entrance hall leads through to the open plan sitting/dining room/kitchen. All three bedrooms have built in wardrobes, the master bedroom has an en suite shower room, and there is a bathroom. A balcony leads from the sitting room with views over the piazza and towards the canal. There is an allocated underground parking space.

## Situation

16 Foundry House lies within the impressive residential development created by Berkeley Homes fronting the canal.

Fashionable Walton Street is close by and provides an interesting array of shops, cafes, bars, restaurants and a cinema.