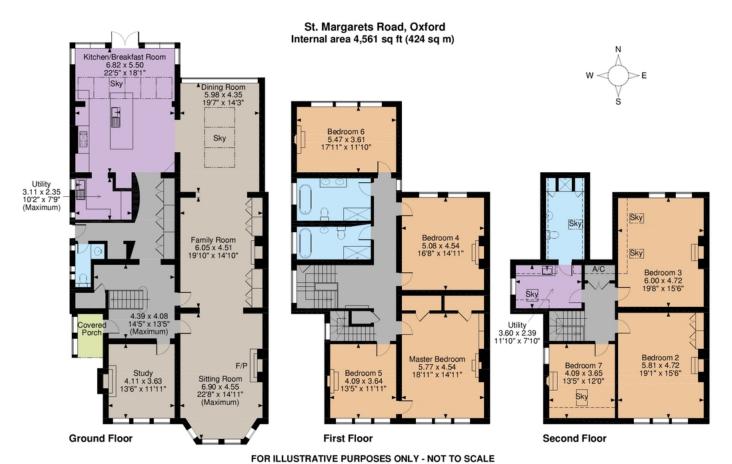

# An impressive family home

40 St. Margarets Road, Oxford OX2 6LD

Reception hall • 3 reception rooms • study • large family kitchen • 7 bedrooms • 2 bathrooms & a shower room • laundry room • parking &walled gardens

### About this property

Built around 1887 and lying in this Viewing popular leafy side road, this striking and substantial semi detached house provides generously proportioned, practical living space of around 4561 sq ft, arranged over three floors.

The ground floor has been carefully designed to create different areas, but retains an open plan nature of space and, consequently, is ideally configured for family living. The centrepiece is the open plan kitchen and dining area, which opens to the garden and is ideal for entertaining and family gatherings.

On the upper floors are seven bedrooms, two bathrooms and a shower room.

There is good off street parking to the front of the house and gated side access. To the rear, a raised terrace leads to the mature walled garden, which is 85' in length, laid to lawn, and interspersed with trees, plants and shrubs.