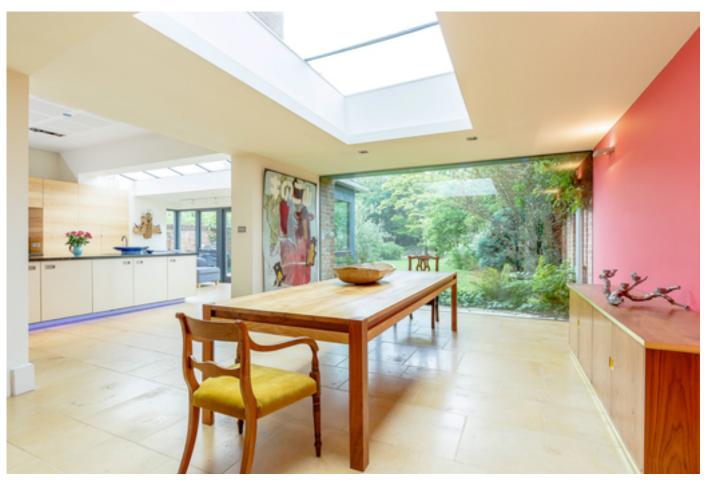

The ground floor has been carefully designed to create different areas, but retains an open plan nature of space and, consequently, is ideally configured for family living. The centrepiece is the open plan kitchen and dining area, which opens to the garden and is ideal for entertaining and family gatherings.