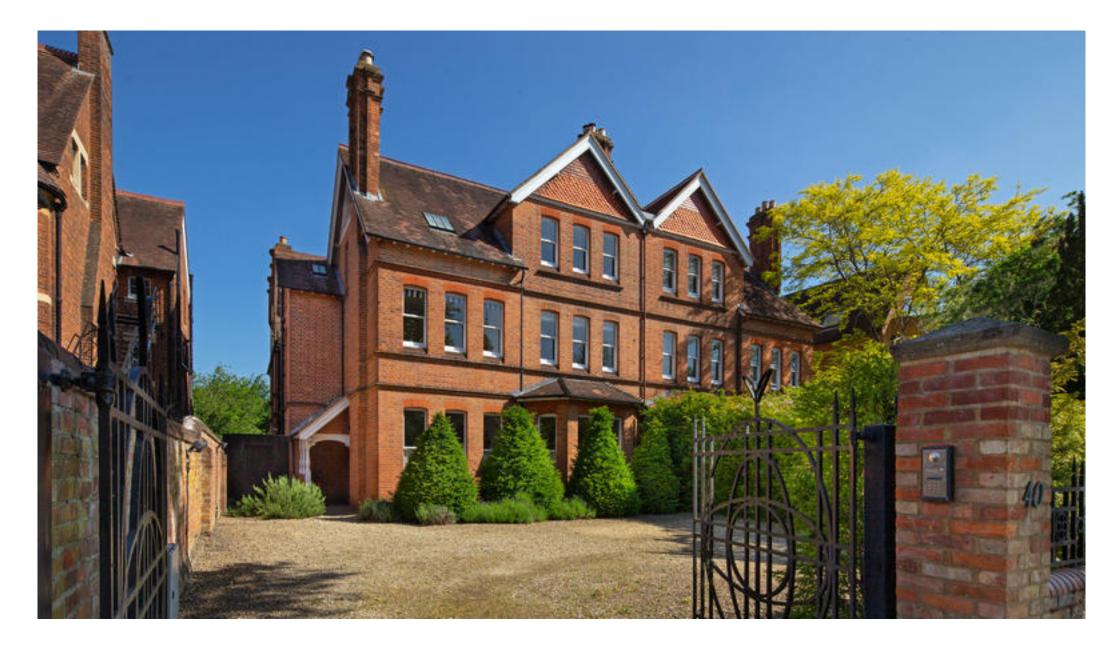

# An impressive family home

40 St. Margarets Road, Oxford OX2 6LD

Reception hall • 3 reception rooms • study • large family kitchen • 7 bedrooms • 2 bathrooms & a shower room • laundry room • parking &walled gardens

### About this property

Built around 1887 and lying in this Viewing popular leafy side road, this striking and substantial semi detached house provides generously proportioned, practical living space of around 4561 sq ft, arranged over three floors.