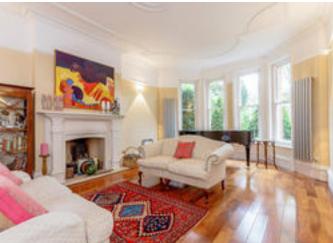

On the upper floors are seven bedrooms, two bathrooms and a shower room.

There is good off street parking to the front of the house and gated side access. To the rear, a raised terrace leads to the mature walled garden, which is 85' in length, laid to lawn, and interspersed with trees, plants and shrubs.