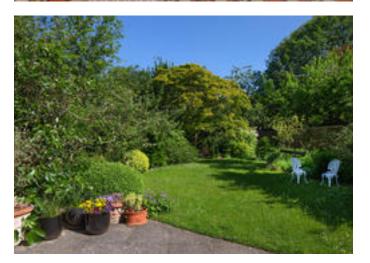

On the upper floors are seven bedrooms, two bathrooms and a shower room.

There is good off street parking to the front of the house and gated side access. To the rear, a raised terrace leads to the mature walled garden, which is 85' in length, laid to lawn, and interspersed with trees, plants and shrubs.