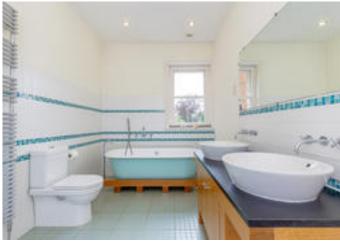

On the upper floors are seven bedrooms, two bathrooms and a shower room.

There is good off street parking to the front of the house and gated side access. To the rear, a raised terrace leads to the mature walled garden, which is 85' in length, laid to lawn, and interspersed with trees, plants and shrubs.