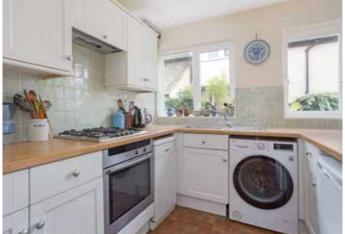

### **About this property**

This is an appealing, light, period semi detached house with a practical layout over two floors. The sitting room overlooks the front and has a tiled fireplace and wood block flooring, and the welcoming family room has windows to the side and windows and French doors opening to the rear garden. The updated kitchen has fitted wall and floor units and windows to the side. and there is also a downstairs cloakroom. On the first floor are three bedrooms, together with a bathroom with bath and separate shower.