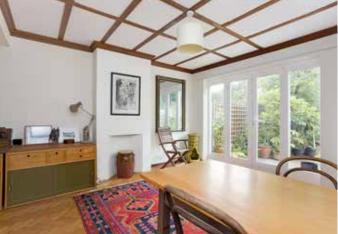

### **About this property**

This is an appealing, light, period semi detached house with a practical layout over two floors. The sitting room overlooks the front and has a tiled fireplace and wood block flooring, and the welcoming family room has windows to the side and windows and French doors opening to the rear garden. The updated kitchen has fitted wall and floor units and windows to the side. and there is also a downstairs cloakroom. On the first floor are three bedrooms, together with a bathroom with bath and separate shower.