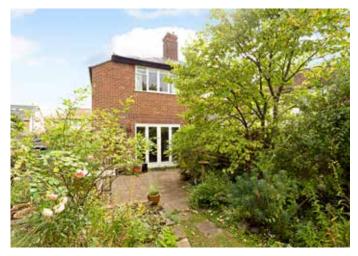

Outside, to the front, the driveway provides parking, and the front garden is stocked with plants and shrubs. Gated side access to the rear. To the rear, the paved terrace, ideal for alfresco dining, leads to the mature, private garden, which is laid to lawn and well stocked with trees, plants and shrubs.