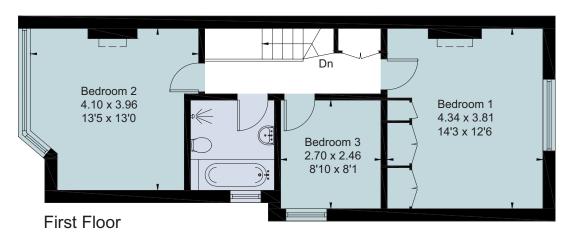

### **About this property**

This is an appealing, light, period semi detached house with a practical layout over two floors. The sitting room overlooks the front and has a tiled fireplace and wood block flooring, and the welcoming family room has windows to the side and windows and French doors opening to the rear garden. The updated kitchen has fitted wall and floor units and windows to the side. and there is also a downstairs cloakroom. On the first floor are three bedrooms, together with a bathroom with bath and separate shower.