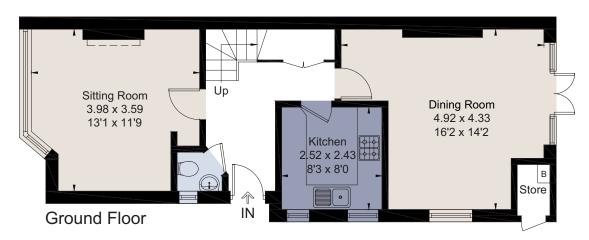

### **About this property**

This is an appealing, light, period semi detached house with a practical layout over two floors. The sitting room overlooks the front and has a tiled fireplace and wood block flooring, and the welcoming family room has windows to the side and windows and French doors opening to the rear garden. The updated kitchen has fitted wall and floor units and windows to the side. and there is also a downstairs cloakroom. On the first floor are three bedrooms, together with a bathroom with bath and separate shower.