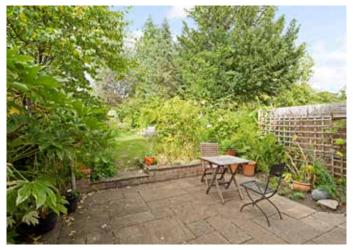

Outside, to the front, the driveway provides parking, and the front garden is stocked with plants and shrubs. Gated side access to the rear. To the rear, the paved terrace, ideal for alfresco dining, leads to the mature, private garden, which is laid to lawn and well stocked with trees, plants and shrubs.