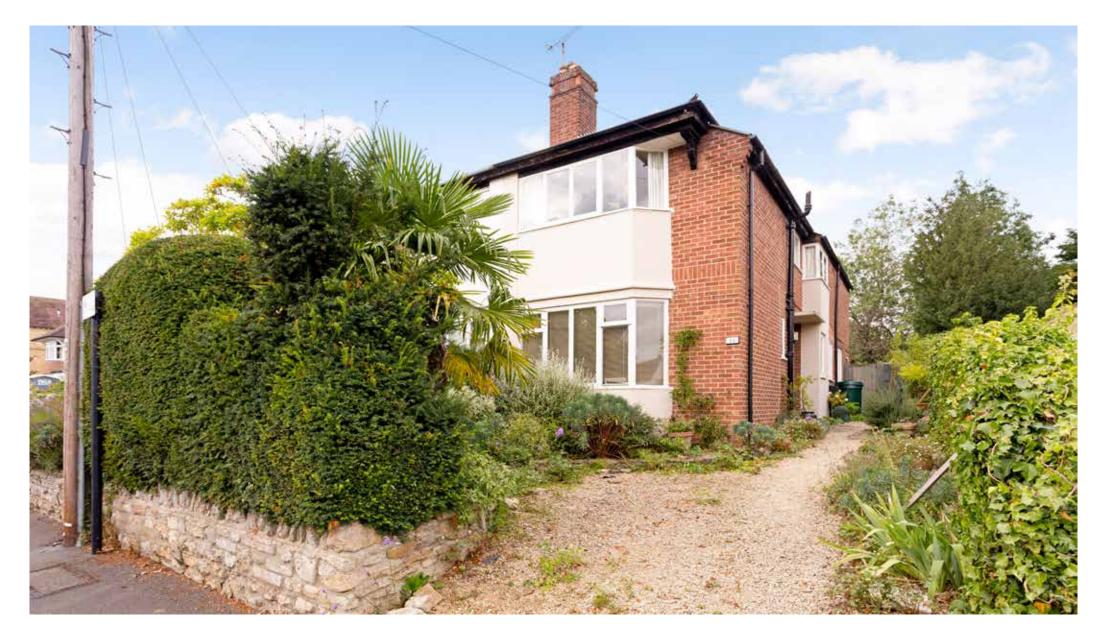

Appealing house in sought after side road

11 Victoria Road, Oxford, OX2 7QF

Entrance hall • 2 reception rooms • kitchen • cloakroom • 3 bedrooms • bathroom • driveway • garden

### **About this property**

This is an appealing, light, period semi detached house with a practical layout over two floors. The sitting room overlooks the front and has a tiled fireplace and wood block flooring, and the welcoming family room has windows to the side and windows and French doors opening to the rear garden. The updated kitchen has fitted wall and floor units and windows to the side. and there is also a downstairs cloakroom. On the first floor are three bedrooms, together with a bathroom with bath and separate shower.

Outside, to the front, the driveway provides parking, and the front garden is stocked with plants and shrubs. Gated side access to the rear. To the rear, the paved terrace, ideal for alfresco dining, leads to the mature, private garden, which is laid to lawn and well stocked with trees, plants and shrubs.