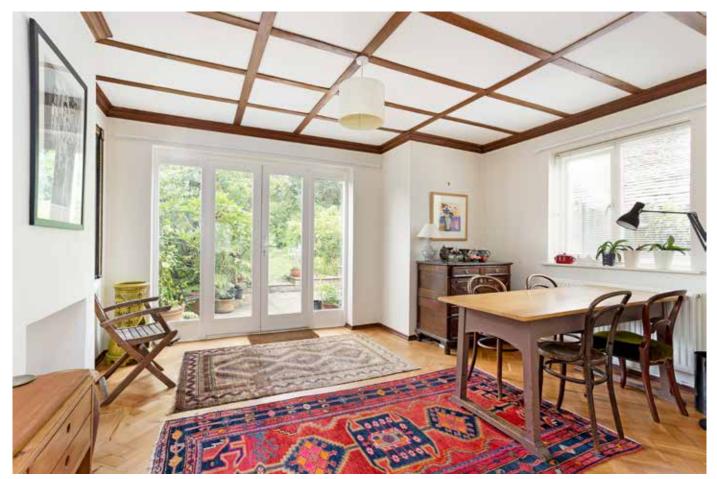

### **About this property**

This is an appealing, light, period semi detached house with a practical layout over two floors. The sitting room overlooks the front and has a tiled fireplace and wood block flooring, and the welcoming family room has windows to the side and windows and French doors opening to the rear garden. The updated kitchen has fitted wall and floor units and windows to the side. and there is also a downstairs cloakroom. On the first floor are three bedrooms, together with a bathroom with bath and separate shower.