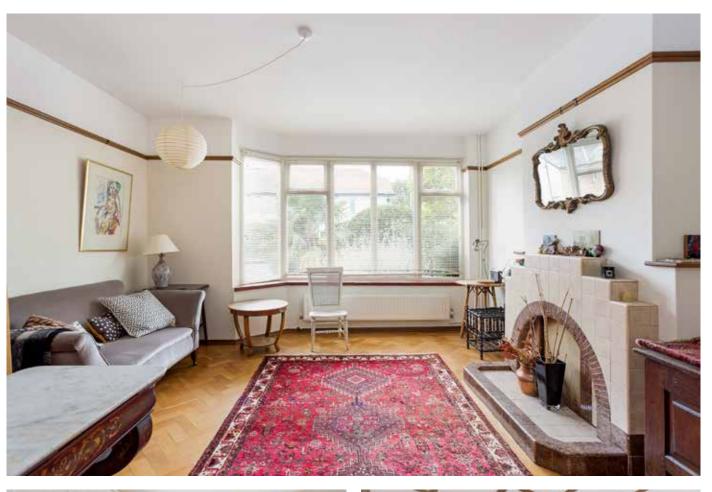

### **About this property**

This is an appealing, light, period semi detached house with a practical layout over two floors. The sitting room overlooks the front and has a tiled fireplace and wood block flooring, and the welcoming family room has windows to the side and windows and French doors opening to the rear garden. The updated kitchen has fitted wall and floor units and windows to the side. and there is also a downstairs cloakroom. On the first floor are three bedrooms, together with a bathroom with bath and separate shower.