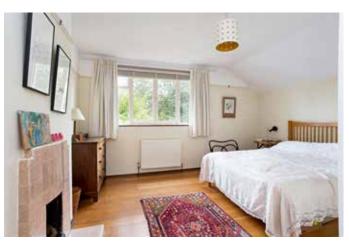

### **About this property**

This is an appealing, light, period semi detached house with a practical layout over two floors. The sitting room overlooks the front and has a tiled fireplace and wood block flooring, and the welcoming family room has windows to the side and windows and French doors opening to the rear garden. The updated kitchen has fitted wall and floor units and windows to the side. and there is also a downstairs cloakroom. On the first floor are three bedrooms, together with a bathroom with bath and separate shower.