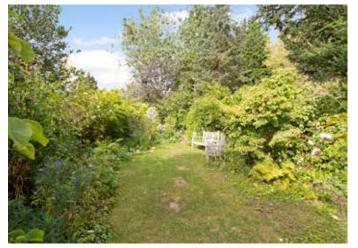

Outside, to the front, the driveway provides parking, and the front garden is stocked with plants and shrubs. Gated side access to the rear. To the rear, the paved terrace, ideal for alfresco dining, leads to the mature, private garden, which is laid to lawn and well stocked with trees, plants and shrubs.