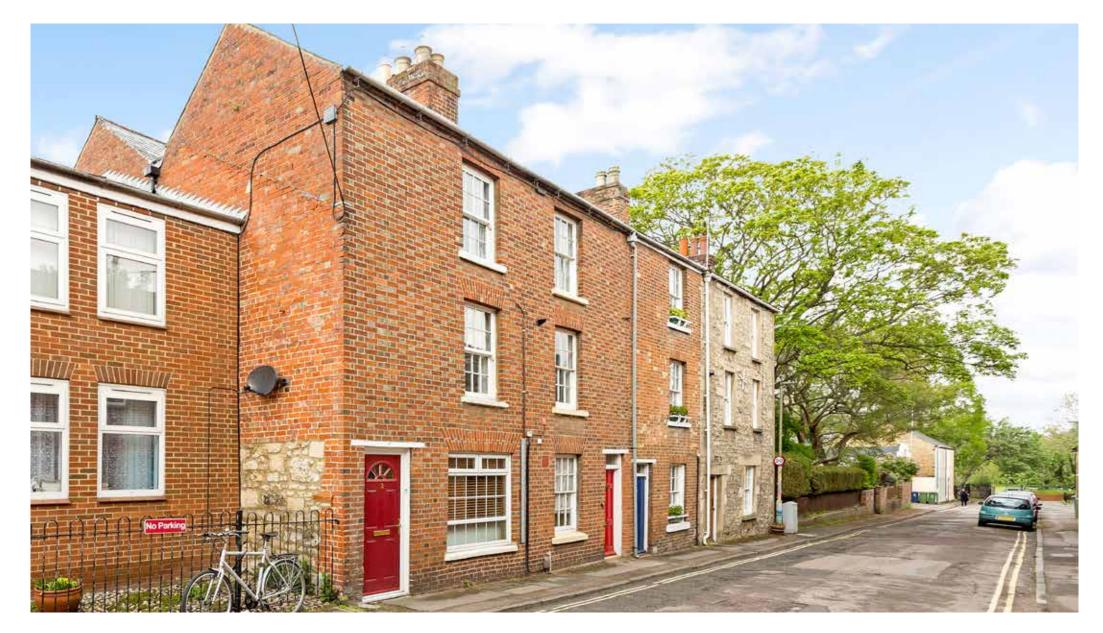

# On the doorstep of St Clements

3 Bath Street, Oxford, OX4 1AY

Double reception room • kitchen/dining room • four bedrooms • two bathrooms • garden

# About this property

This is a handsome period townhouse, refurbished in recent years, with well proportioned accommodation and a practical layout arranged over three floors. On the around floor. the double reception room overlooks the front, and leads through to the open plan kitchen/dining room, with windows and a door opening to the garden. On the first floor are two double bedrooms, both with built in wardrobes, and a bathroom. On the second floor are two further double bedrooms, one with an enticing roof terrace, and a second bathroom. The rear garden is laid to lawn and interspersed with plants and shrubs.