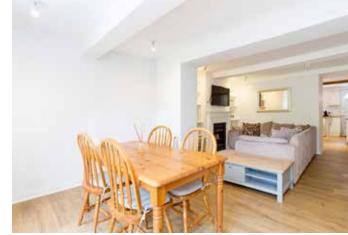

# About this property

This is a handsome period townhouse, refurbished in recent years, with well proportioned accommodation and a practical layout arranged over three floors. On the around floor. the double reception room overlooks the front, and leads through to the open plan kitchen/dining room, with windows and a door opening to the garden. On the first floor are two double bedrooms, both with built in wardrobes, and a bathroom. On the second floor are two further double bedrooms, one with an enticing roof terrace, and a second bathroom. The rear garden is laid to lawn and interspersed with plants and shrubs.