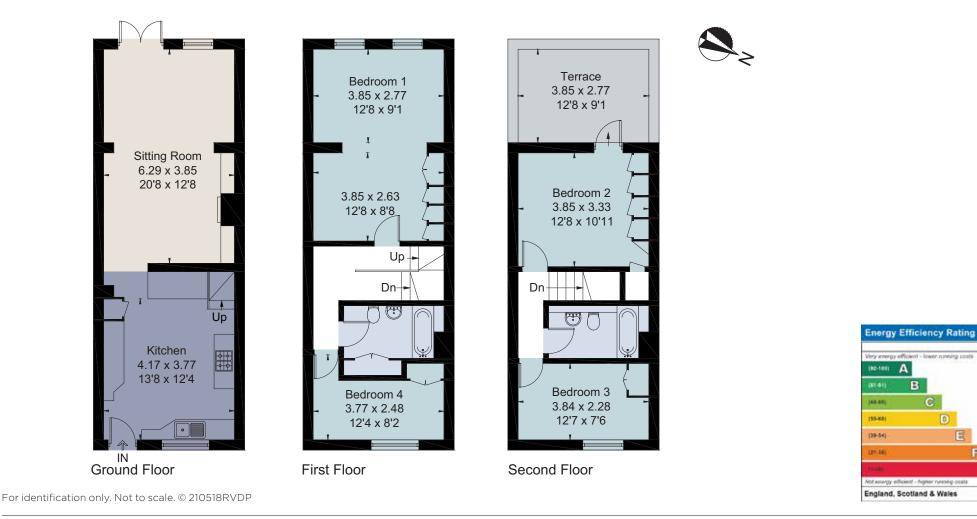

# About this property

This is a handsome period townhouse, refurbished in recent years, with well proportioned accommodation and a practical layout arranged over three floors. On the around floor. the double reception room overlooks the front, and leads through to the open plan kitchen/dining room, with windows and a door opening to the garden. On the first floor are two double bedrooms, both with built in wardrobes, and a bathroom. On the second floor are two further double bedrooms, one with an enticing roof terrace, and a second bathroom. The rear garden is laid to lawn and interspersed with plants and shrubs.