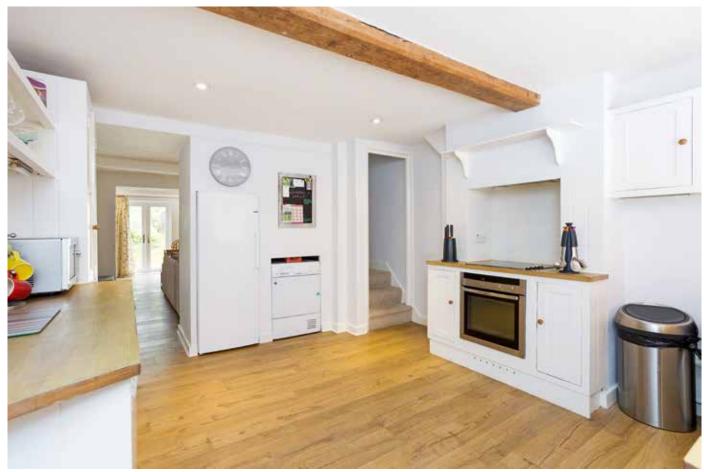

# About this property

This is a handsome period townhouse, refurbished in recent years, with well proportioned accommodation and a practical layout arranged over three floors. On the around floor. the double reception room overlooks the front, and leads through to the open plan kitchen/dining room, with windows and a door opening to the garden. On the first floor are two double bedrooms, both with built in wardrobes, and a bathroom. On the second floor are two further double bedrooms, one with an enticing roof terrace, and a second bathroom. The rear garden is laid to lawn and interspersed with plants and shrubs.