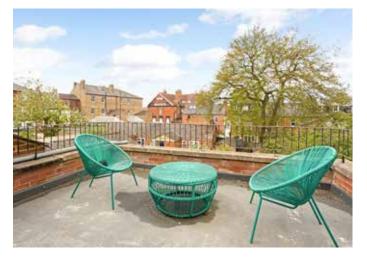

# About this property

This is a handsome period townhouse, refurbished in recent years, with well proportioned accommodation and a practical layout arranged over three floors. On the around floor. the double reception room overlooks the front, and leads through to the open plan kitchen/dining room, with windows and a door opening to the garden. On the first floor are two double bedrooms, both with built in wardrobes, and a bathroom. On the second floor are two further double bedrooms, one with an enticing roof terrace, and a second bathroom. The rear garden is laid to lawn and interspersed with plants and shrubs.