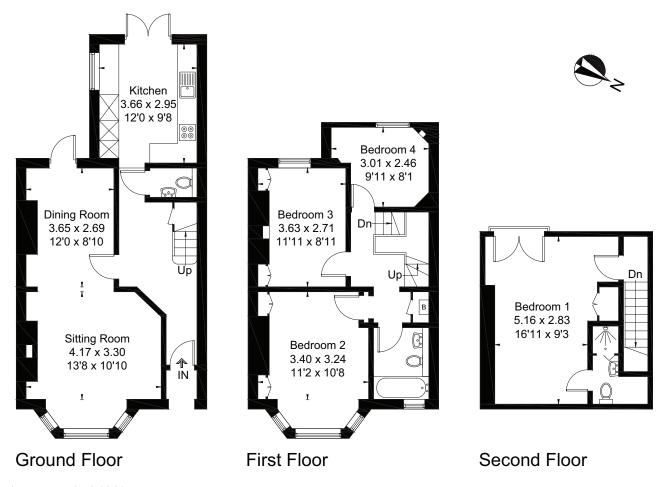

## **About this Property**

This is a bay fronted mid terraced property, refurbished in recent years, yet retaining its original character and period features, with nicely proportioned accommodation arranged over three floors. On the ground floor, the sitting room overlooks the front, has a fireplace, and opens into the dining area, also with a fire place. The well fitted kitchen has a breakfast bar, window to the side and French doors opening to the garden. There is also a cloakroom. On the first floor are three bedrooms, two of which have built in wardrobes, and the family bathroom. On the second floor is the principal bedroom with an en suite shower room. There is a paved courtyard garden to the rear.

## Viewing

Strictly by appointment with Savills.

13 Jeune Street, Oxford, OX4 1BG **Gross Internal Area (approx)** 117 sg m / 1259 sg ft (Excluding Void)

savills savills.co.uk summertown@savills.com

For identification only. Not to scale. © 200915RVDP