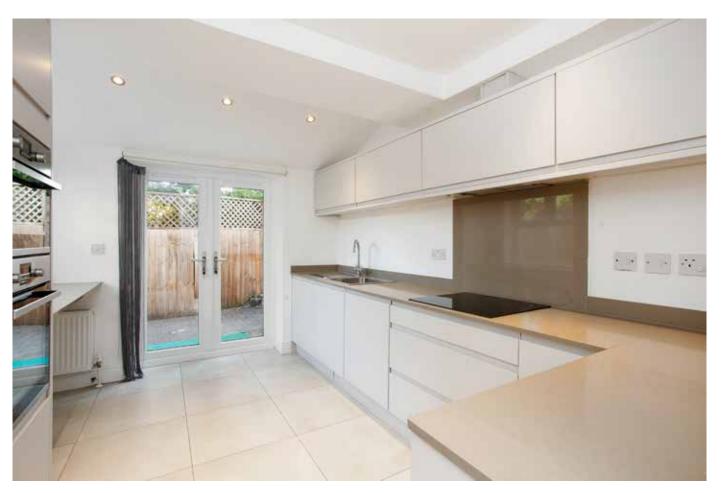

## **About this Property**

This is a bay fronted mid terraced property, refurbished in recent years, yet retaining its original character and period features, with nicely proportioned accommodation arranged over three floors. On the ground floor, the sitting room overlooks the front, has a fireplace, and opens into the dining area, also with a fire place. The well fitted kitchen has a breakfast bar, window to the side and French doors opening to the garden. There is also a cloakroom. On the first floor are three bedrooms, two of which have built in wardrobes, and the family bathroom. On the second floor is the principal bedroom with an en suite shower room. There is a paved courtyard garden to the rear.