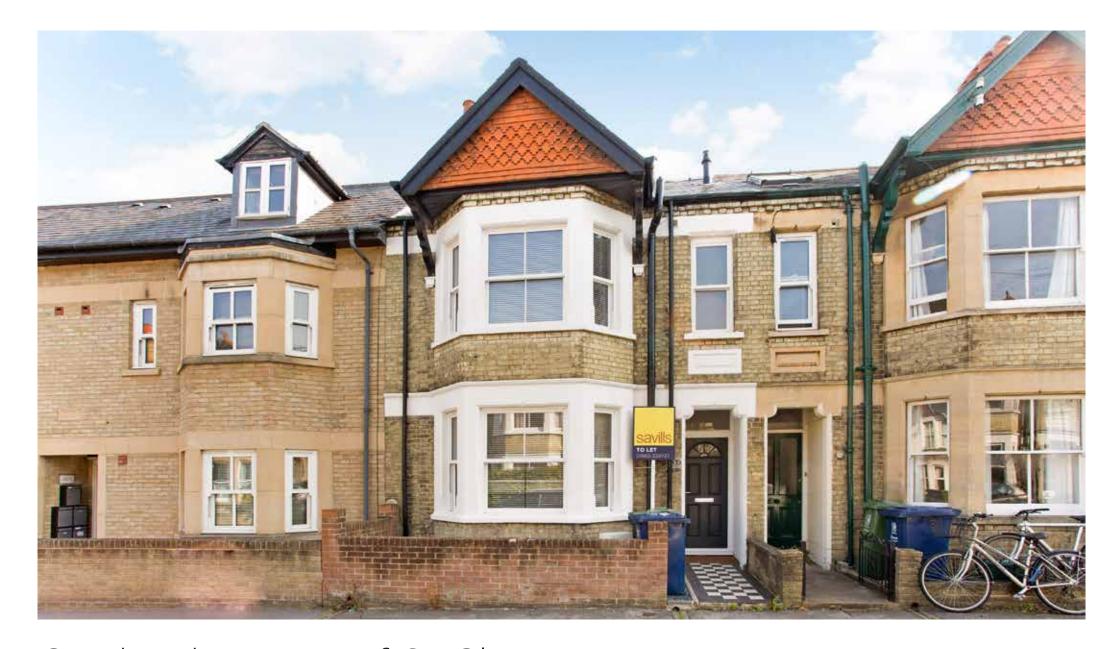

# On the doorstep of St Clements

13 Jeune Street, Oxford, OX4 1BG

Hall • double reception room • kitchen • cloakroom • 4 bedrooms • two bathrooms • courtyard garden

## **About this Property**

This is a bay fronted mid terraced property, refurbished in recent years, yet retaining its original character and period features, with nicely proportioned accommodation arranged over three floors. On the ground floor, the sitting room overlooks the front, has a fireplace, and opens into the dining area, also with a fire place. The well fitted kitchen has a breakfast bar, window to the side and French doors opening to the garden. There is also a cloakroom. On the first floor are three bedrooms, two of which have built in wardrobes, and the family bathroom. On the second floor is the principal bedroom with an en suite shower room. There is a paved courtyard garden to the rear.