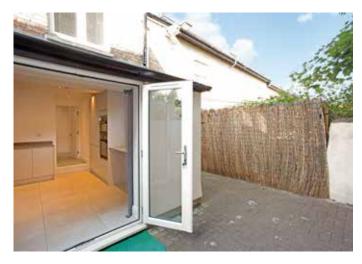

## **About this Property**

This is a bay fronted mid terraced property, refurbished in recent years, yet retaining its original character and period features, with nicely proportioned accommodation arranged over three floors. On the ground floor, the sitting room overlooks the front, has a fireplace, and opens into the dining area, also with a fire place. The well fitted kitchen has a breakfast bar, window to the side and French doors opening to the garden. There is also a cloakroom. On the first floor are three bedrooms, two of which have built in wardrobes, and the family bathroom. On the second floor is the principal bedroom with an en suite shower room. There is a paved courtyard garden to the rear.