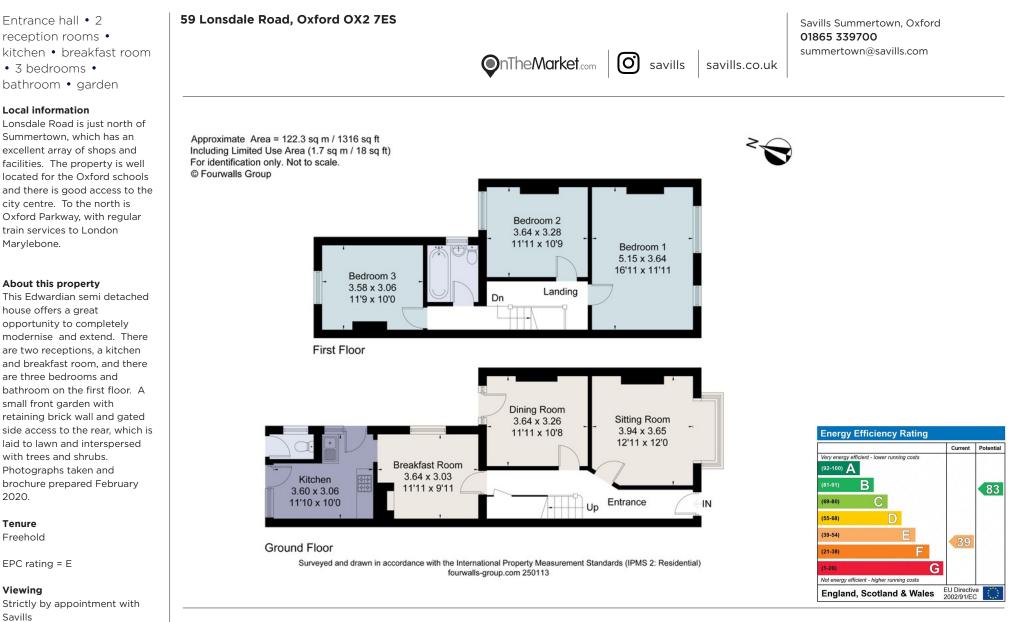

## Great potential

59 Lonsdale Road, Oxford OX2 7ES

Freehold

**Important notice:** Savills, their clients and any joint agents give notice that 1: They are not authorised to make or give any representations or warranties in relation to the property either here or elsewhere, either on their own behalf or on behalf of their client or otherwise. They assume no responsibility for any statement that may be made in these particulars. These particulars do not form part of any offer or contract and must not be relied upon as statements or representations of fact. 2: Any areas, measurements or distances are approximate. The text, photographs and plans are for guidance only and are not necessarily comprehensive. It should not be assumed that the property has all necessary planning, building regulation or other consents and Savills have not tested any services, equipment or facilities. Purchasers must satisfy themselves by inspection or otherwise. 022021 Job Di: 140733 User initial: RVDP