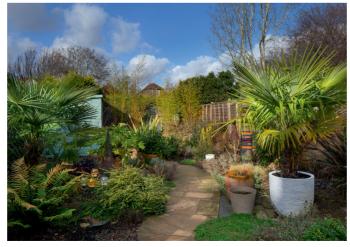

Outside, to the front, there is offstreet parking. The carefully landscaped rear garden is a particularly attractive feature. An extensive paved terrace, ideal for alfresco dining, leads to a central paved pathway with well-stocked flower and shrub borders.