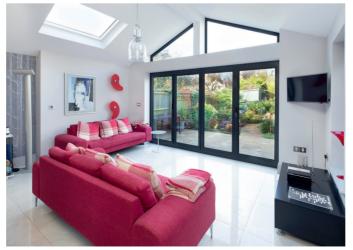

# About this property

A stylishly renovated Edwardian semi-detached house which has been extended and reconfigured to create an exceptional family home. With around 1,863 sq ft arranged over three floors, the property provides flexible family living space, with the interior design combining contemporary style with period features. The centrepiece is the impressive kitchen/breakfast/family room with vaulted ceilings, skylight windows and folding doors opening to the garden. The large double reception room has a south-facing box bay window to the front, additional window at the side and is perfect for entertaining and family gatherings.