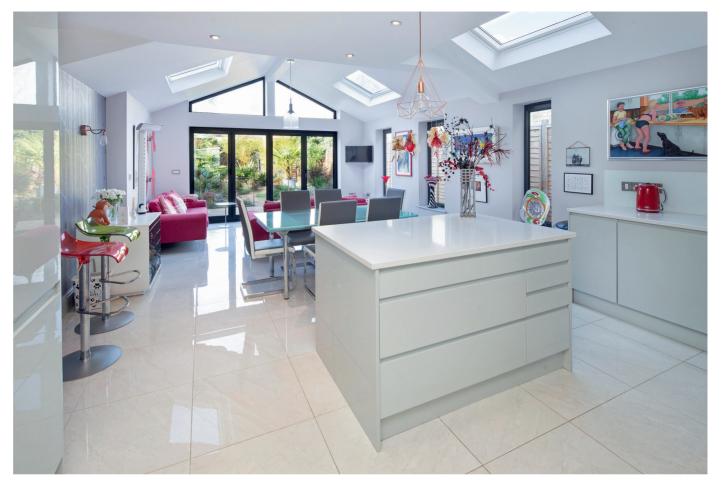

# About this property

A stylishly renovated Edwardian semi-detached house which has been extended and reconfigured to create an exceptional family home. With around 1,863 sq ft arranged over three floors, the property provides flexible family living space, with the interior design combining contemporary style with period features. The centrepiece is the impressive kitchen/breakfast/family room with vaulted ceilings, skylight windows and folding doors opening to the garden. The large double reception room has a south-facing box bay window to the front, additional window at the side and is perfect for entertaining and family gatherings.