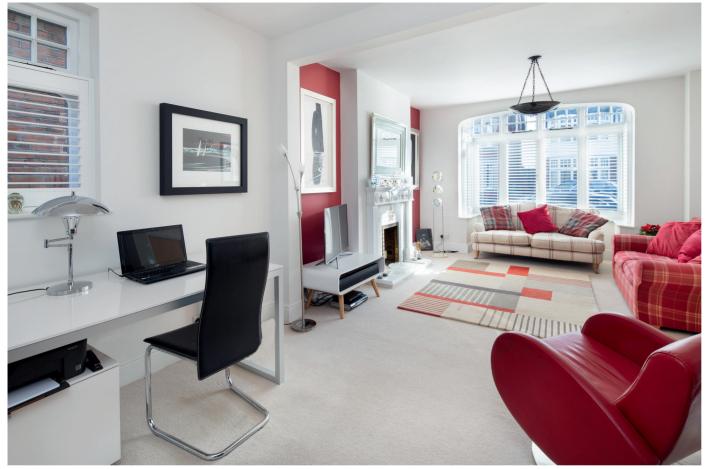

# About this property

A stylishly renovated Edwardian semi-detached house which has been extended and reconfigured to create an exceptional family home. With around 1,863 sq ft arranged over three floors, the property provides flexible family living space, with the interior design combining contemporary style with period features. The centrepiece is the impressive kitchen/breakfast/family room with vaulted ceilings, skylight windows and folding doors opening to the garden. The large double reception room has a south-facing box bay window to the front, additional window at the side and is perfect for entertaining and family gatherings.