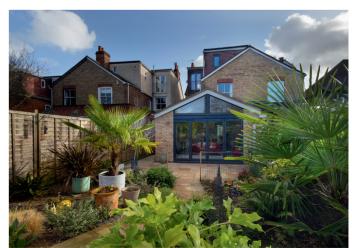

# About this property

A stylishly renovated Edwardian semi-detached house which has been extended and reconfigured to create an exceptional family home. With around 1,863 sq ft arranged over three floors, the property provides flexible family living space, with the interior design combining contemporary style with period features. The centrepiece is the impressive kitchen/breakfast/family room with vaulted ceilings, skylight windows and folding doors opening to the garden. The large double reception room has a south-facing box bay window to the front, additional window at the side and is perfect for entertaining and family gatherings.

Outside, to the front, there is offstreet parking. The carefully landscaped rear garden is a particularly attractive feature. An extensive paved terrace, ideal for alfresco dining, leads to a central paved pathway with well-stocked flower and shrub borders.