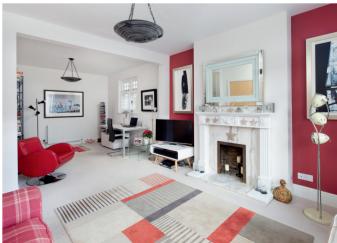

# About this property

A stylishly renovated Edwardian semi-detached house which has been extended and reconfigured to create an exceptional family home. With around 1,863 sq ft arranged over three floors, the property provides flexible family living space, with the interior design combining contemporary style with period features. The centrepiece is the impressive kitchen/breakfast/family room with vaulted ceilings, skylight windows and folding doors opening to the garden. The large double reception room has a south-facing box bay window to the front, additional window at the side and is perfect for entertaining and family gatherings.