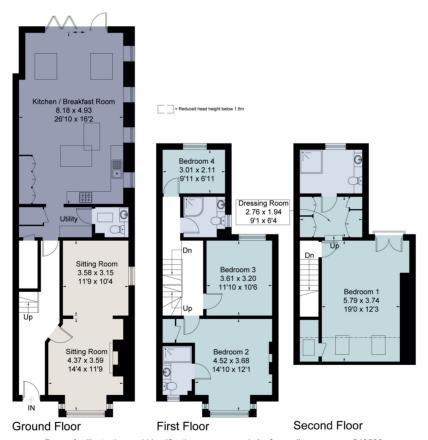

# About this property

A stylishly renovated Edwardian semi-detached house which has been extended and reconfigured to create an exceptional family home. With around 1,863 sq ft arranged over three floors, the property provides flexible family living space, with the interior design combining contemporary style with period features. The centrepiece is the impressive kitchen/breakfast/family room with vaulted ceilings, skylight windows and folding doors opening to the garden. The large double reception room has a south-facing box bay window to the front, additional window at the side and is perfect for entertaining and family gatherings.

On the first floor are three bedrooms, one of which is en suite, together with a separate shower room. The second floor has a generously proportioned, light master bedroom with dressing area and large en suite.

## Viewing

Strictly by appointment with Savills

savills

savills.co.uk

Approximate Floor Area = 173 sq m / 1863 sq ft

Drawn for illustration and identification purposes only by fourwalls-group.com 249506

Important notice: Savills, their clients and any joint agents give notice that 1: They are not authorised to make or give any representations or warranties in relation to the property either here or elsewhere, either on their own behalf or on behalf or on behalf of their client or otherwise. They assume no responsibility for any statement that may be made in these particulars. These particulars do not form part of any offer or contract and must not be relied upon as statements or representations of fact. 2: Any areas, measurements or distances are approximate. The text, photographs and plans are for guidance only and are not necessarily comprehensive. It should not be assumed that the property has all necessary planning, building regulation or other consents and Savills have not tested any services, equipment or facilities. Purchasers must satisfy themselves by inspection or otherwise. \*\*Occasional Contract of the contract of the property of the contract of the property of the property of the contract of the property of th