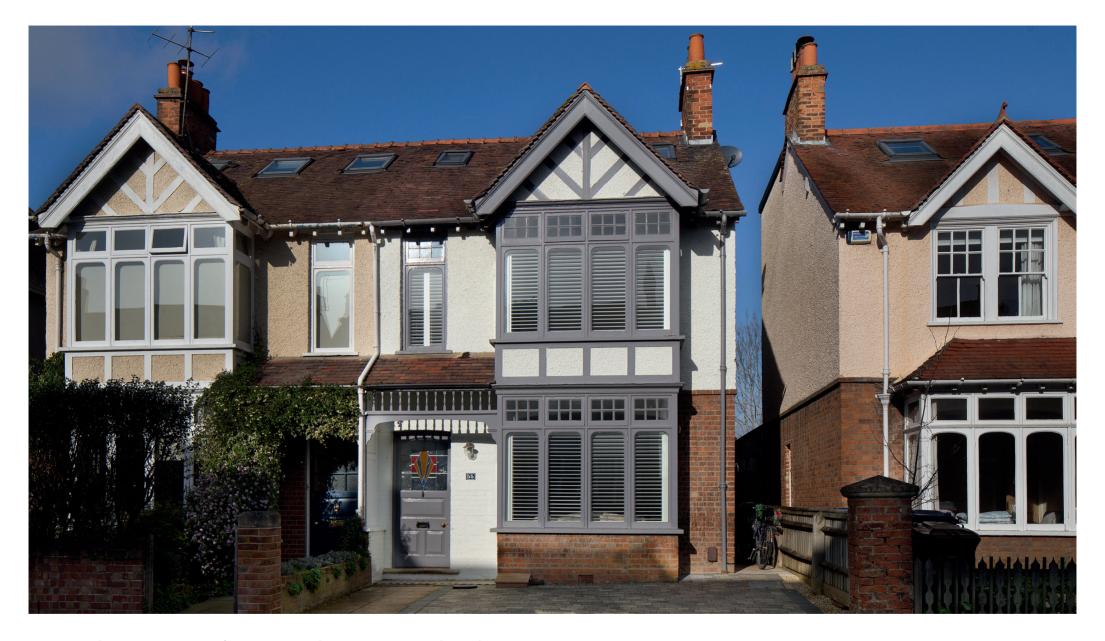

Modern style and period character

55 Lonsdale Road, Oxford, OX2 7ES

savills

Entrance hall • double reception room • open kitchen/ breakfast room • cloakroom & utility • 4 bedrooms (2 en suite) • shower room • parking • landscaped garden

# About this property

A stylishly renovated Edwardian semi-detached house which has been extended and reconfigured to create an exceptional family home. With around 1,863 sq ft arranged over three floors, the property provides flexible family living space, with the interior design combining contemporary style with period features. The centrepiece is the impressive kitchen/breakfast/family room with vaulted ceilings, skylight windows and folding doors opening to the garden. The large double reception room has a south-facing box bay window to the front, additional window at the side and is perfect for entertaining and family gatherings.