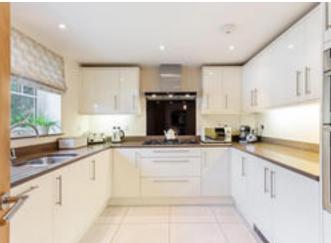

# About this property

This is a very smartly presented semi detached modern house with particularly light and flexible accommodation arranged over three floors.

The centrepiece is the undoubtedly the large, welcoming, dual aspect sitting room with double doors opening to the garden. There is also a separate dining room, kitchen with useful utility room, and a cloakroom.