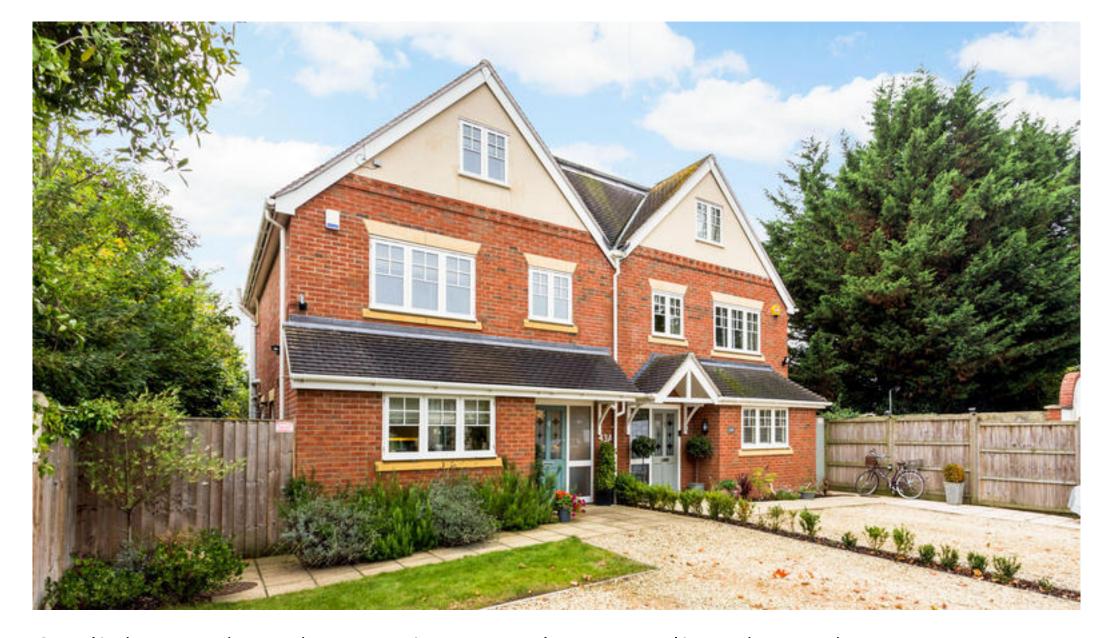

Stylish modern house in popular tree lined road

savills

43A Davenant Road, Oxford OX2 8BU

2 reception rooms • kitchen • cloakroom & utility • 3 double bedrooms • 3 bathrooms • parking • south facing garden • home office

# About this property

This is a very smartly presented semi detached modern house with particularly light and flexible accommodation arranged over three floors.

The centrepiece is the undoubtedly the large, welcoming, dual aspect sitting room with double doors opening to the garden. There is also a separate dining room, kitchen with useful utility room, and a cloakroom.