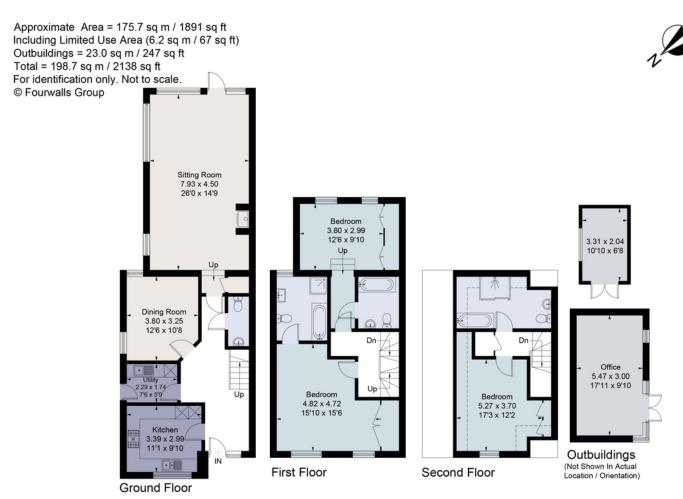

# About this property

This is a very smartly presented semi detached modern house with particularly light and flexible accommodation arranged over three floors.

The centrepiece is the undoubtedly the large, welcoming, dual aspect sitting room with double doors opening to the garden. There is also a separate dining room, kitchen with useful utility room, and a cloakroom.

On the first floor are two good bedrooms, both with built-in wardrobes, and 2 bathrooms and there is a further double bedroom on the second floor, together with a bathroom.

Outside, to the front, is parking for two cars and gated side access to the rear. The south facing rear garden is an attractive feature. It is laid mainly to lawn and interspersed with trees, shrubs and hedging, beyond which is a well designed, discreetly placed home office with light and power and suitable for a variety of uses.