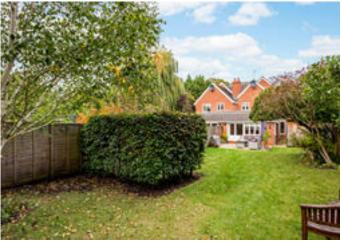

# About this property

This is a very smartly presented semi detached modern house with particularly light and flexible accommodation arranged over three floors.

The centrepiece is the undoubtedly the large, welcoming, dual aspect sitting room with double doors opening to the garden. There is also a separate dining room, kitchen with useful utility room, and a cloakroom.

On the first floor are two good bedrooms, both with built-in wardrobes, and 2 bathrooms and there is a further double bedroom on the second floor, together with a bathroom.

Outside, to the front, is parking for two cars and gated side access to the rear. The south facing rear garden is an attractive feature. It is laid mainly to lawn and interspersed with trees, shrubs and hedging, beyond which is a well designed, discreetly placed home office with light and power and suitable for a variety of uses.