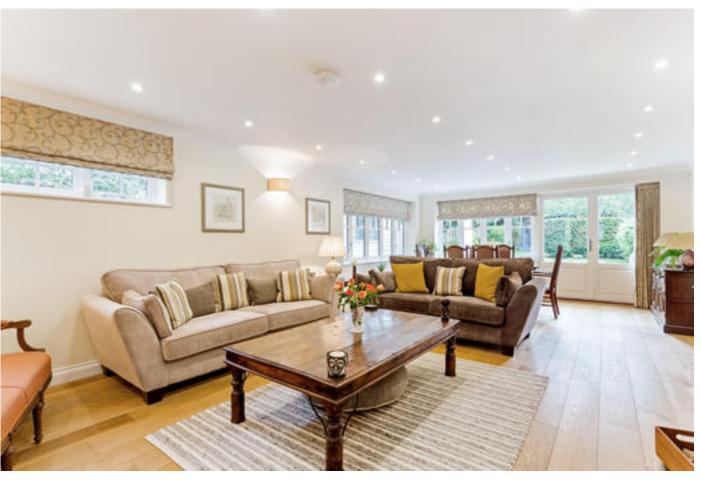

# About this property

This is a very smartly presented semi detached modern house with particularly light and flexible accommodation arranged over three floors.

The centrepiece is the undoubtedly the large, welcoming, dual aspect sitting room with double doors opening to the garden. There is also a separate dining room, kitchen with useful utility room, and a cloakroom.