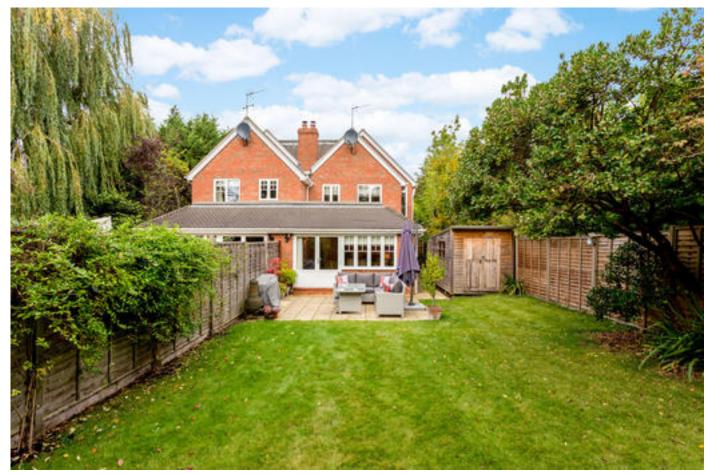

On the first floor are two good bedrooms, both with built-in wardrobes, and 2 bathrooms and there is a further double bedroom on the second floor, together with a bathroom.

Outside, to the front, is parking for two cars and gated side access to the rear. The south facing rear garden is an attractive feature. It is laid mainly to lawn and interspersed with trees, shrubs and hedging, beyond which is a well designed, discreetly placed home office with light and power and suitable for a variety of uses.