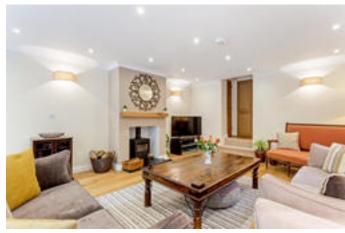

# About this property

This is a very smartly presented semi detached modern house with particularly light and flexible accommodation arranged over three floors.

The centrepiece is the undoubtedly the large, welcoming, dual aspect sitting room with double doors opening to the garden. There is also a separate dining room, kitchen with useful utility room, and a cloakroom.