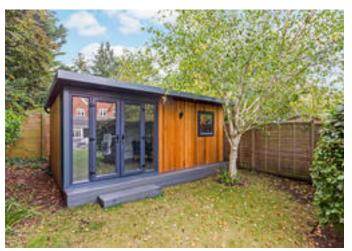

On the first floor are two good bedrooms, both with built-in wardrobes, and 2 bathrooms and there is a further double bedroom on the second floor, together with a bathroom.

Outside, to the front, is parking for two cars and gated side access to the rear. The south facing rear garden is an attractive feature. It is laid mainly to lawn and interspersed with trees, shrubs and hedging, beyond which is a well designed, discreetly placed home office with light and power and suitable for a variety of uses.