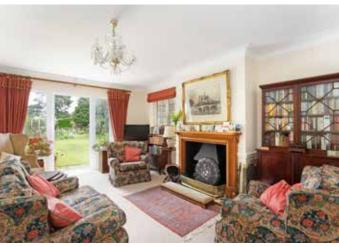

### Description

This is an attractive house which has been extended and provides well proportioned accommodation arranged over two floors. With two principal inter-connecting reception rooms and a light kitchen/breakfast room with windows and French doors opening to the rear garden, it offers particularly good family living and entertaining space. In addition, the second sitting

room, bedroom, utility and shower room could provide useful guest accommodation.

On the first floor are four bedrooms, a bathroom, shower room and cloakroom.

Outside, to the front, a gravelled driveway provides parking for several cars, and there are flower and shrub borders, with gated side access to the rear and views towards the lake. The mature rear garden is a particularly attractive feature of the property. A small paved patio leads to the garden, which backs onto a playing field and is laid neatly to a shaped lawn with neatly tended borders stocked with roses, trees. flowers and shrubs. There are also two timber outbuildings.