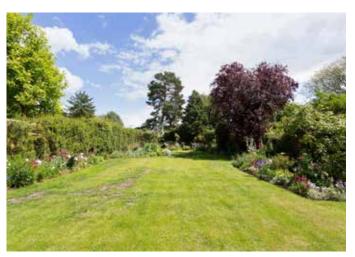

room, bedroom, utility and shower room could provide useful guest accommodation.

On the first floor are four bedrooms, a bathroom, shower room and cloakroom.

Outside, to the front, a gravelled driveway provides parking for several cars, and there are flower and shrub borders, with gated side access to the rear and views towards the lake. The mature rear garden is a particularly attractive feature of the property. A small paved patio leads to the garden, which backs onto a playing field and is laid neatly to a shaped lawn with neatly tended borders stocked with roses, trees. flowers and shrubs. There are also two timber outbuildings.