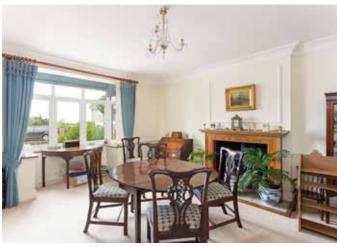

### Description

This is an attractive house which has been extended and provides well proportioned accommodation arranged over two floors. With two principal inter-connecting reception rooms and a light kitchen/breakfast room with windows and French doors opening to the rear garden, it offers particularly good family living and entertaining space. In addition, the second sitting

room, bedroom, utility and shower room could provide useful guest accommodation.

On the first floor are four bedrooms, a bathroom, shower room and cloakroom.

Outside, to the front, a gravelled driveway provides parking for several cars, and there are flower and shrub borders, with gated side access to the rear and views towards the lake. The mature rear garden is a particularly attractive feature of the property. A small paved patio leads to the garden, which backs onto a playing field and is laid neatly to a shaped lawn with neatly tended borders stocked with roses, trees. flowers and shrubs. There are also two timber outbuildings.