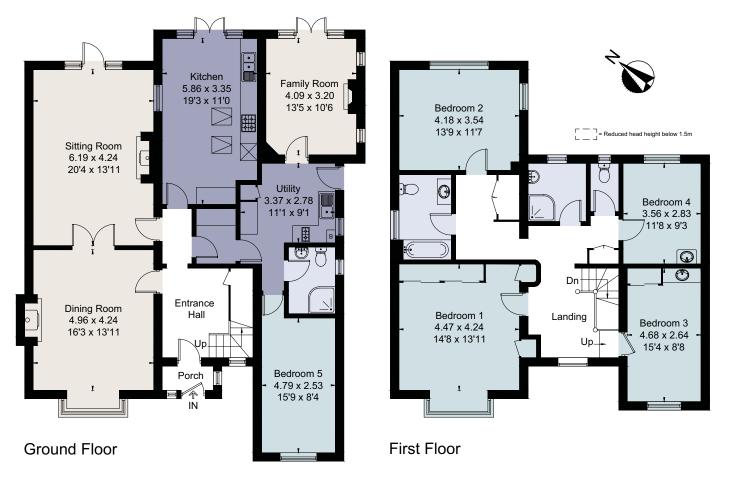

### Description

This is an attractive house which has been extended and provides well proportioned accommodation arranged over two floors. With two principal inter-connecting reception rooms and a light kitchen/breakfast room with windows and French doors opening to the rear garden, it offers particularly good family living and entertaining space. In addition, the second sitting

room, bedroom, utility and shower room could provide useful guest accommodation.

On the first floor are four bedrooms, a bathroom, shower room and cloakroom.

Outside, to the front, a gravelled driveway provides parking for several cars, and there are flower and shrub borders, with gated side access to the rear and views towards the lake. The mature rear garden is a particularly attractive feature of the property. A small paved patio leads to the garden, which backs onto a playing field and is laid neatly to a shaped lawn with neatly tended borders stocked with roses, trees. flowers and shrubs. There are also two timber outbuildings.