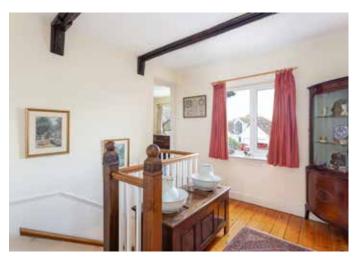

### Description

This is an attractive house which has been extended and provides well proportioned accommodation arranged over two floors. With two principal inter-connecting reception rooms and a light kitchen/breakfast room with windows and French doors opening to the rear garden, it offers particularly good family living and entertaining space. In addition, the second sitting

room, bedroom, utility and shower room could provide useful guest accommodation.

On the first floor are four bedrooms, a bathroom, shower room and cloakroom.

Outside, to the front, a gravelled driveway provides parking for several cars, and there are flower and shrub borders, with gated side access to the rear and views towards the lake. The mature rear garden is a particularly attractive feature of the property. A small paved patio leads to the garden, which backs onto a playing field and is laid neatly to a shaped lawn with neatly tended borders stocked with roses, trees. flowers and shrubs. There are also two timber outbuildings.