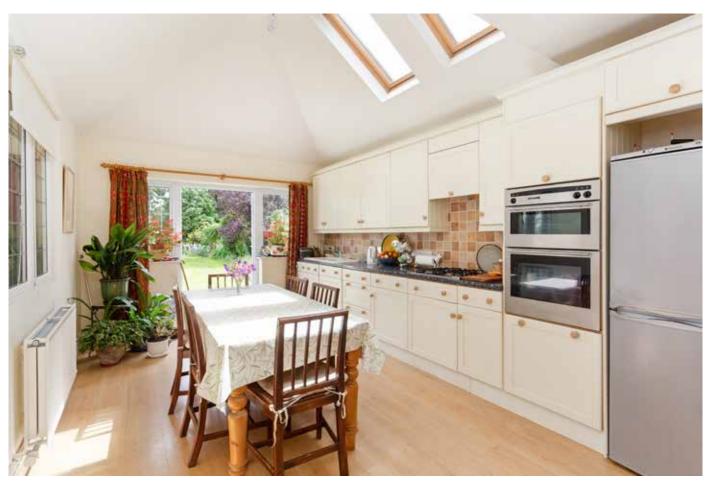

### Description

This is an attractive house which has been extended and provides well proportioned accommodation arranged over two floors. With two principal inter-connecting reception rooms and a light kitchen/breakfast room with windows and French doors opening to the rear garden, it offers particularly good family living and entertaining space. In addition, the second sitting