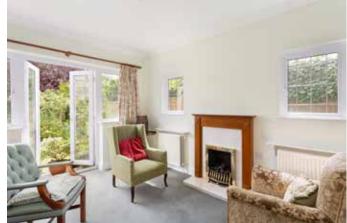

room, bedroom, utility and shower room could provide useful guest accommodation.

On the first floor are four bedrooms, a bathroom, shower room and cloakroom.

Outside, to the front, a gravelled driveway provides parking for several cars, and there are flower and shrub borders, with gated side access to the rear and views towards the lake. The mature rear garden is a particularly attractive feature of the property. A small paved patio leads to the garden, which backs onto a playing field and is laid neatly to a shaped lawn with neatly tended borders stocked with roses, trees. flowers and shrubs. There are also two timber outbuildings.