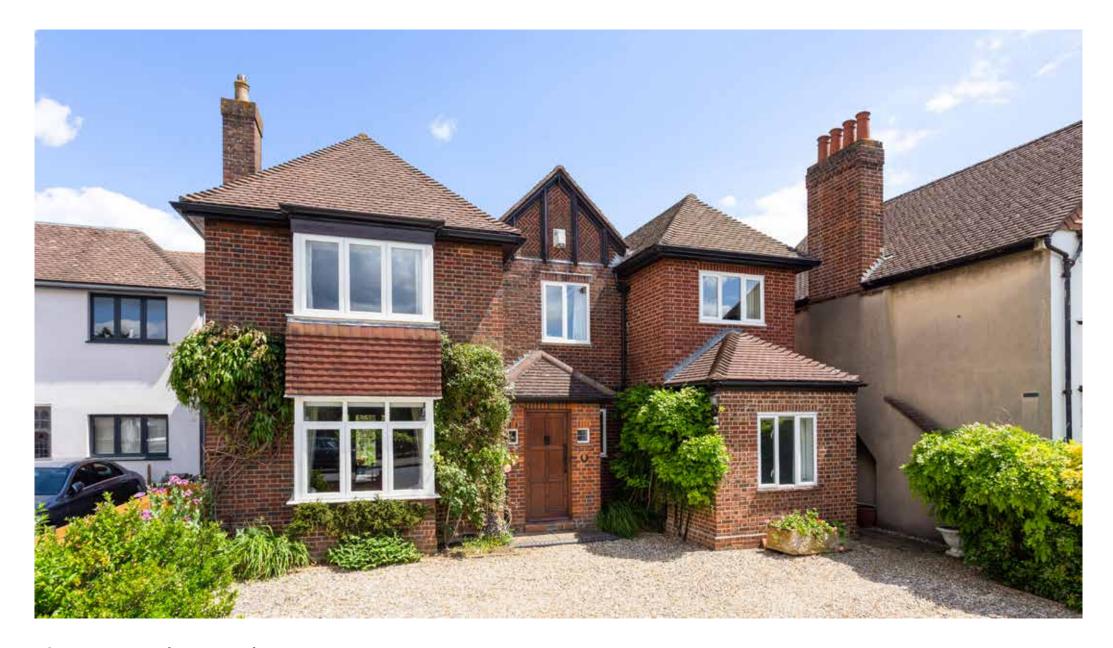

# Attractive views

36 Linkside Avenue, Oxford, OX2 8JB

3 reception rooms • Kitchen/breakfast room • Utility room • 5 bedrooms • Bathroom, 2 shower rooms & cloakroom • Parking • Gardens • EPC rating = D

### Description

This is an attractive house which has been extended and provides well proportioned accommodation arranged over two floors. With two principal inter-connecting reception rooms and a light kitchen/breakfast room with windows and French doors opening to the rear garden, it offers particularly good family living and entertaining space. In addition, the second sitting

room, bedroom, utility and shower room could provide useful guest accommodation.

On the first floor are four bedrooms, a bathroom, shower room and cloakroom.

Outside, to the front, a gravelled driveway provides parking for several cars, and there are flower and shrub borders, with gated side access to the rear and views towards the lake. The mature rear garden is a particularly attractive feature of the property. A small paved patio leads to the garden, which backs onto a playing field and is laid neatly to a shaped lawn with neatly tended borders stocked with roses, trees. flowers and shrubs. There are also two timber outbuildings.