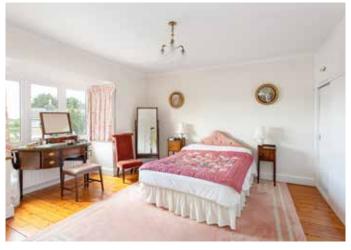

### Description

This is an attractive house which has been extended and provides well proportioned accommodation arranged over two floors. With two principal inter-connecting reception rooms and a light kitchen/breakfast room with windows and French doors opening to the rear garden, it offers particularly good family living and entertaining space. In addition, the second sitting

room, bedroom, utility and shower room could provide useful guest accommodation.

On the first floor are four bedrooms, a bathroom, shower room and cloakroom.

Outside, to the front, a gravelled driveway provides parking for several cars, and there are flower and shrub borders, with gated side access to the rear and views towards the lake. The mature rear garden is a particularly attractive feature of the property. A small paved patio leads to the garden, which backs onto a playing field and is laid neatly to a shaped lawn with neatly tended borders stocked with roses, trees. flowers and shrubs. There are also two timber outbuildings.