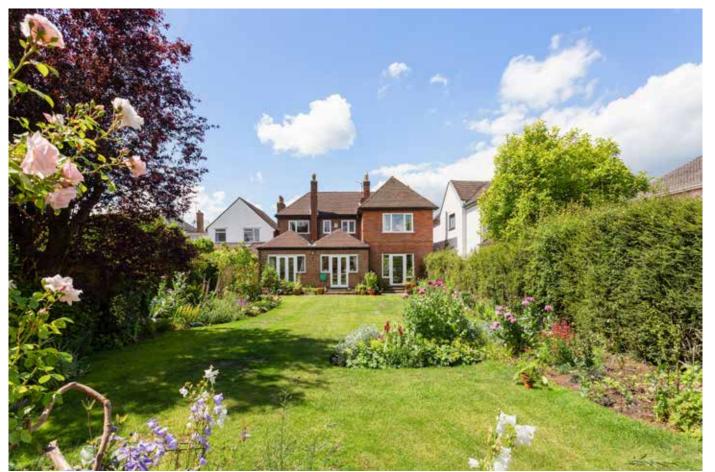

# Attractive views

36 Linkside Avenue, Oxford, OX2 8JB

3 reception rooms • Kitchen/breakfast room • Utility room • 5 bedrooms • Bathroom, 2 shower rooms & cloakroom • Parking • Gardens • EPC rating = D

### Description

This is an attractive house which has been extended and provides well proportioned accommodation arranged over two floors. With two principal inter-connecting reception rooms and a light kitchen/breakfast room with windows and French doors opening to the rear garden, it offers particularly good family living and entertaining space. In addition, the second sitting

room, bedroom, utility and shower room could provide useful guest accommodation.

On the first floor are four bedrooms, a bathroom, shower room and cloakroom.

Outside, to the front, a gravelled driveway provides parking for several cars, and there are flower and shrub borders, with gated side access to the rear and views towards the lake. The mature rear garden is a particularly attractive feature of the property. A small paved patio leads to the garden, which backs onto a playing field and is laid neatly to a shaped lawn with neatly tended borders stocked with roses, trees. flowers and shrubs. There are also two timber outbuildings.