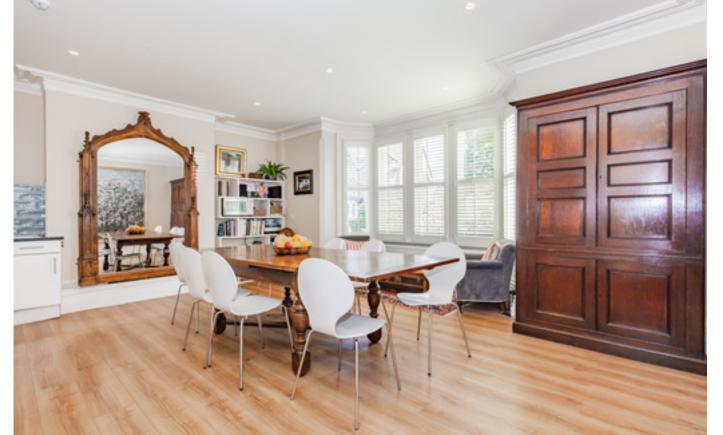

#### About this property

Lying in a corner position, this is a beautifully presented semidetached Victorian house which has been thoughtfully renovated by the current owner to retain period features. With 2,923 sq ft arranged over four floors, it provides excellent family living and entertaining space, enhanced by high ceilings and large windows. There are three reception rooms, including the large open plan kitchen/dining room overlooking the front garden, and the welcoming sitting room/play room has doors opening to the rear. There are five double bedrooms, three bathrooms and two cloakrooms.