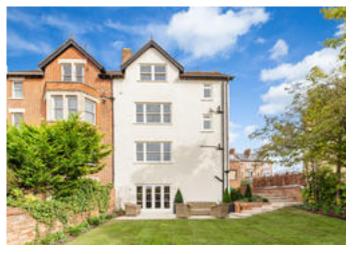

#### About this property

Lying in a corner position, this is a beautifully presented semidetached Victorian house which has been thoughtfully renovated by the current owner to retain period features. With 2,923 sq ft arranged over four floors, it provides excellent family living and entertaining space, enhanced by high ceilings and large windows. There are three reception rooms, including the large open plan kitchen/dining room overlooking the front garden, and the welcoming sitting room/play room has doors opening to the rear. There are five double bedrooms, three bathrooms and two cloakrooms.

Outside, to the front, is off-road parking for two cars. To the rear is the south west facing garden which is laid to lawn with flower and shrub borders.

Mains services connected. Gas heating.

Photographs taken October 2019.