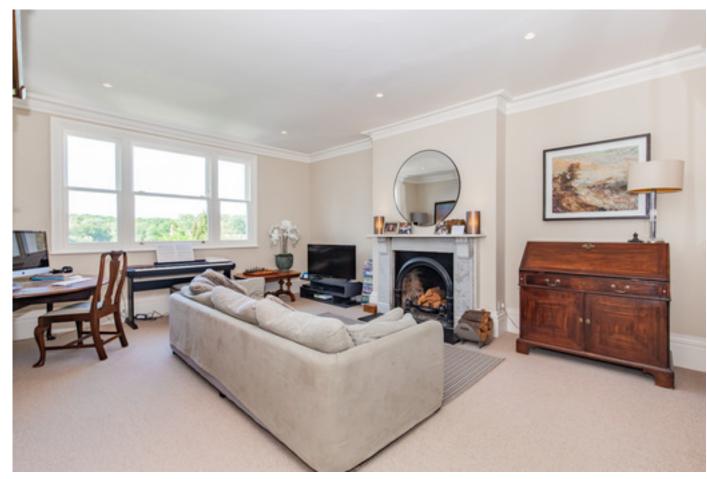

#### About this property

Lying in a corner position, this is a beautifully presented semidetached Victorian house which has been thoughtfully renovated by the current owner to retain period features. With 2,923 sq ft arranged over four floors, it provides excellent family living and entertaining space, enhanced by high ceilings and large windows. There are three reception rooms, including the large open plan kitchen/dining room overlooking the front garden, and the welcoming sitting room/play room has doors opening to the rear. There are five double bedrooms, three bathrooms and two cloakrooms.