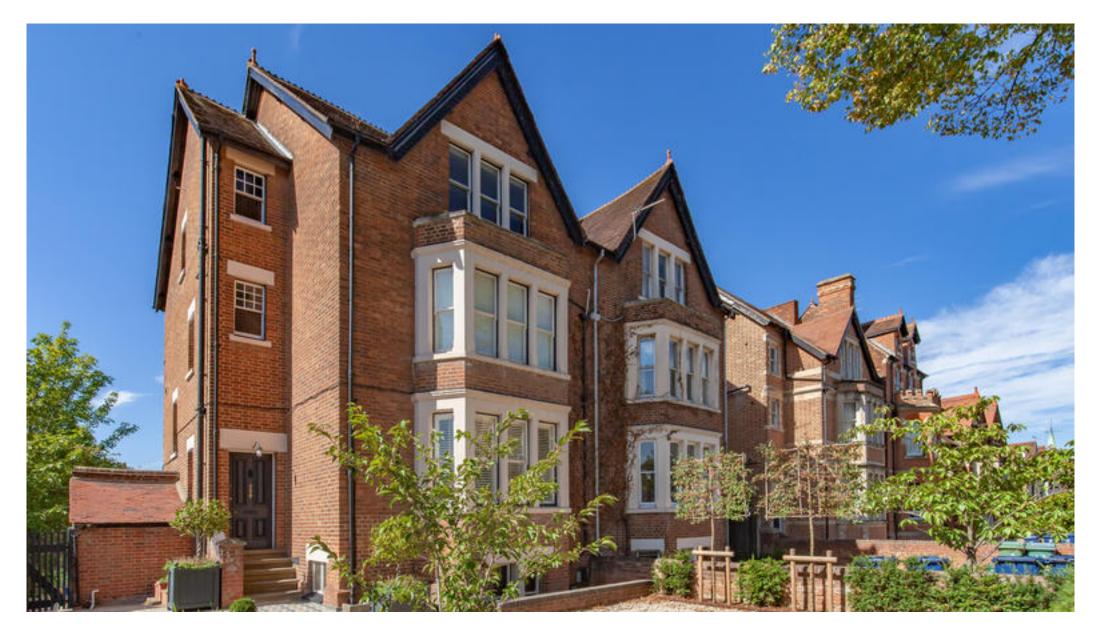

# A stylish renovation

208 Iffley Road, Oxford, OX4 1SD

Freehold

2 principal reception rooms • kitchen/dining room • 5 bedrooms • 3 bathrooms • 2 cloakrooms • off-road parking • south west facing garden • EPC=D

#### About this property

Lying in a corner position, this is a beautifully presented semidetached Victorian house which has been thoughtfully renovated by the current owner to retain period features. With 2,923 sq ft arranged over four floors, it provides excellent family living and entertaining space, enhanced by high ceilings and large windows. There are three reception rooms, including the large open plan kitchen/dining room overlooking the front garden, and the welcoming sitting room/play room has doors opening to the rear. There are five double bedrooms, three bathrooms and two cloakrooms.