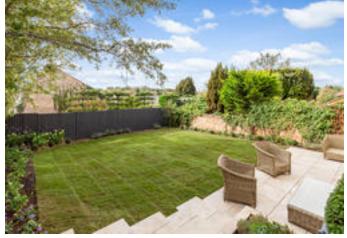

Outside, to the front, is off-road parking for two cars. To the rear is the south west facing garden which is laid to lawn with flower and shrub borders.

Mains services connected. Gas heating.

Photographs taken October 2019.