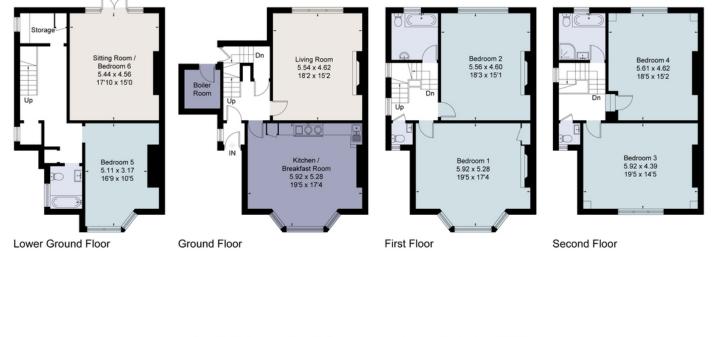

#### About this property

Lying in a corner position, this is a beautifully presented semidetached Victorian house which has been thoughtfully renovated by the current owner to retain period features. With 2,923 sq ft arranged over four floors, it provides excellent family living and entertaining space, enhanced by high ceilings and large windows. There are three reception rooms, including the large open plan kitchen/dining room overlooking the front garden, and the welcoming sitting room/play room has doors opening to the rear. There are five double bedrooms, three bathrooms and two cloakrooms.

# Viewing

Strictly by appointment with Savills

OnTheMarket.com

Savills Summertown, Oxford 01865 339700 summertown@savills.com

Approximate Floor Area = 272.4 sq m / 2932 sq ft

Drawn for illustration and identification purposes only by fourwalls-group.com 244853