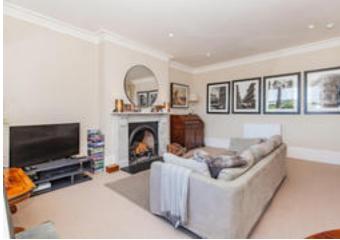

#### About this property

Lying in a corner position, this is a beautifully presented semidetached Victorian house which has been thoughtfully renovated by the current owner to retain period features. With 2,923 sq ft arranged over four floors, it provides excellent family living and entertaining space, enhanced by high ceilings and large windows. There are three reception rooms, including the large open plan kitchen/dining room overlooking the front garden, and the welcoming sitting room/play room has doors opening to the rear. There are five double bedrooms, three bathrooms and two cloakrooms.