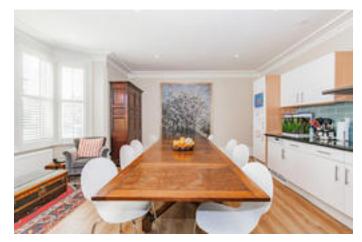

#### About this property

Lying in a corner position, this is a beautifully presented semidetached Victorian house which has been thoughtfully renovated by the current owner to retain period features. With 2,923 sq ft arranged over four floors, it provides excellent family living and entertaining space, enhanced by high ceilings and large windows. There are three reception rooms, including the large open plan kitchen/dining room overlooking the front garden, and the welcoming sitting room/play room has doors opening to the rear. There are five double bedrooms, three bathrooms and two cloakrooms.