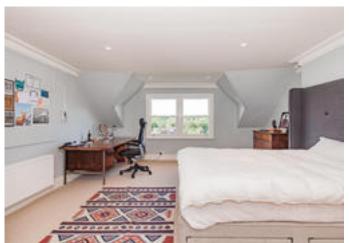

#### About this property

Lying in a corner position, this is a beautifully presented semidetached Victorian house which has been thoughtfully renovated by the current owner to retain period features. With 2,923 sq ft arranged over four floors, it provides excellent family living and entertaining space, enhanced by high ceilings and large windows. There are three reception rooms, including the large open plan kitchen/dining room overlooking the front garden, and the welcoming sitting room/play room has doors opening to the rear. There are five double bedrooms, three bathrooms and two cloakrooms.