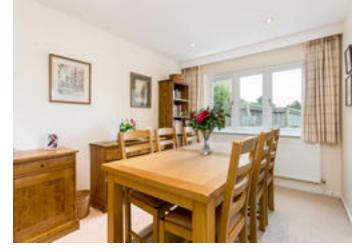

# About this property

This is a very well presented single storey property with particularly light and flexible accommodation. The open plan sitting/dining room has a window to the rear and two sets of double doors at the side opening to the garden, and the welcoming, dual aspect kitchen/ breakfast room has an Aga and French doors opening to the garden. There are three bedrooms, all with built-in cupboards, together with a bathroom and separate shower room.