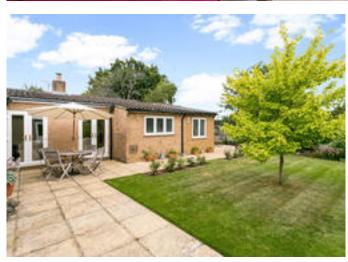

Outside, to the front, there is parking, a detached garage and a useful study. The rear garden is an attractive feature. It is laid neatly to lawn with flower and shrub borders, extensive paving, and it backs on to a playing field.