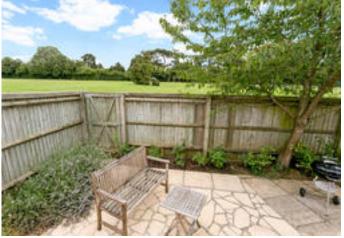

Outside, to the front, there is parking, a detached garage and a useful study. The rear garden is an attractive feature. It is laid neatly to lawn with flower and shrub borders, extensive paving, and it backs on to a playing field.