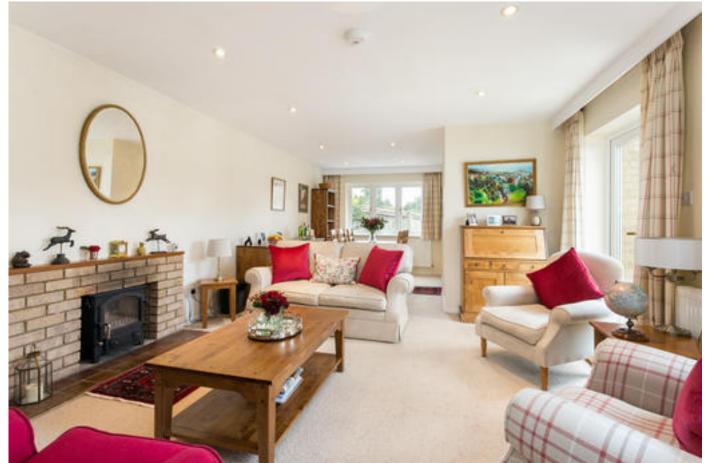

# About this property

This is a very well presented single storey property with particularly light and flexible accommodation. The open plan sitting/dining room has a window to the rear and two sets of double doors at the side opening to the garden, and the welcoming, dual aspect kitchen/ breakfast room has an Aga and French doors opening to the garden. There are three bedrooms, all with built-in cupboards, together with a bathroom and separate shower room.