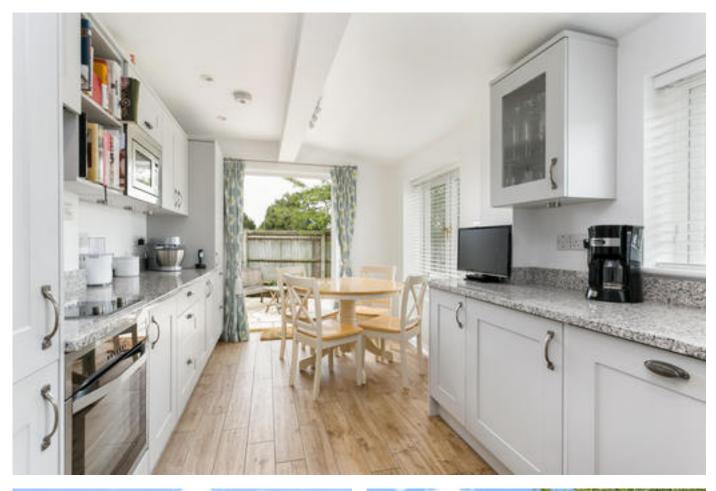

# About this property

This is a very well presented single storey property with particularly light and flexible accommodation. The open plan sitting/dining room has a window to the rear and two sets of double doors at the side opening to the garden, and the welcoming, dual aspect kitchen/ breakfast room has an Aga and French doors opening to the garden. There are three bedrooms, all with built-in cupboards, together with a bathroom and separate shower room.