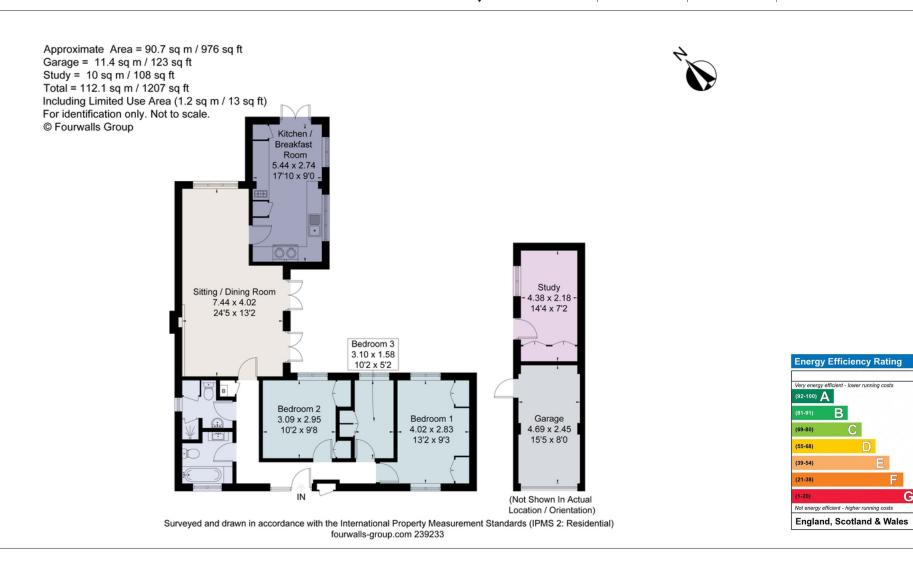

# A light and airy home

4 Foxton Close, Oxford, OX2 8LB

Freehold with vacant possession on completion

Open plan/sitting/dining room • kitchen/breakfast room • 3 bedrooms • bathroom • shower room • parking • garage with separate study • garden

# About this property

This is a very well presented single storey property with particularly light and flexible accommodation. The open plan sitting/dining room has a window to the rear and two sets of double doors at the side opening to the garden, and the welcoming, dual aspect kitchen/ breakfast room has an Aga and French doors opening to the garden. There are three bedrooms, all with built-in cupboards, together with a bathroom and separate shower room.

Outside, to the front, there is parking, a detached garage and a useful study. The rear garden is an attractive feature. It is laid neatly to lawn with flower and shrub borders, extensive paving, and it backs on to a playing field.