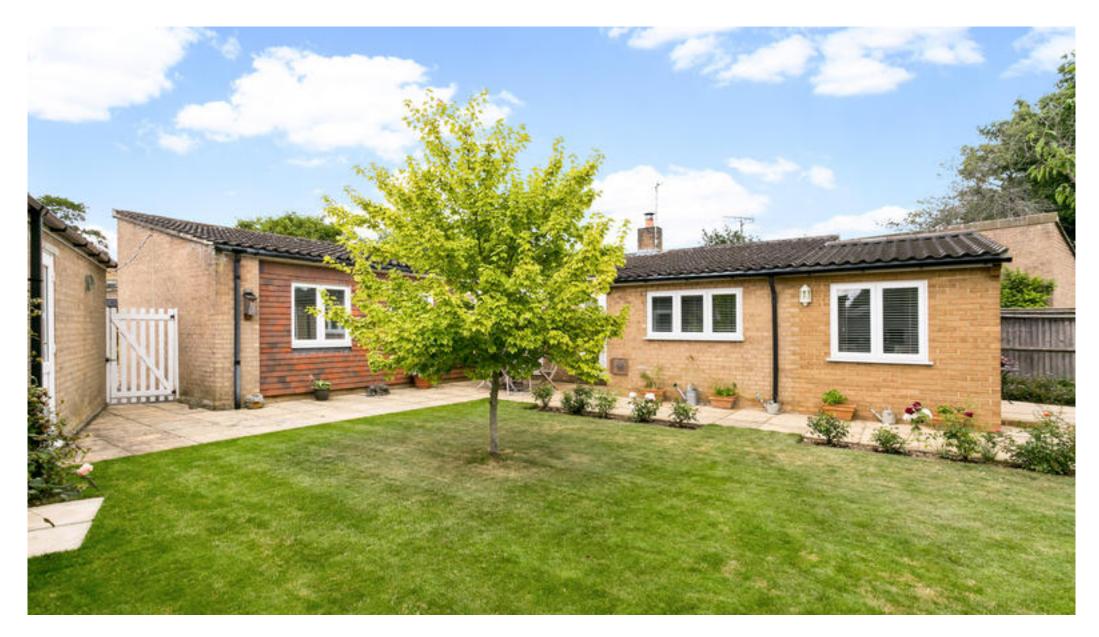

# About this property

This is a very well presented single storey property with particularly light and flexible accommodation. The open plan sitting/dining room has a window to the rear and two sets of double doors at the side opening to the garden, and the welcoming, dual aspect kitchen/ breakfast room has an Aga and French doors opening to the garden. There are three bedrooms, all with built-in cupboards, together with a bathroom and separate shower room.

Outside, to the front, there is parking, a detached garage and a useful study. The rear garden is an attractive feature. It is laid neatly to lawn with flower and shrub borders, extensive paving, and it backs on to a playing field.