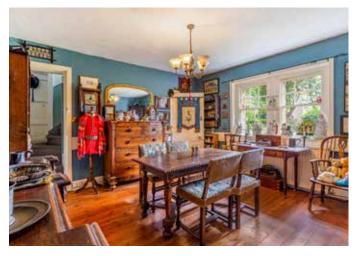

## About this property

Sundial House is a fascinating detached property, comprising a stone built period house with a large extension from the 1980s. The main house has three bedrooms and a bathroom, together with two striking reception rooms of much character. The newer part has a kitchen/breakfast room, two reception rooms, downstairs shower and utility, with two bedrooms and a cloakroom on the first floor. With this unique yet flexible layout, it could suit as a large family home, or it could appeal to those wanting guest or generational accommodation