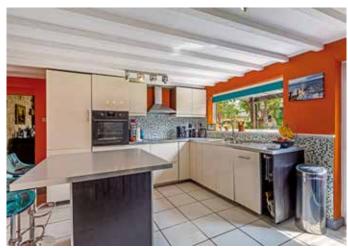

## About this property

Sundial House is a fascinating detached property, comprising a stone built period house with a large extension from the 1980s. The main house has three bedrooms and a bathroom, together with two striking reception rooms of much character. The newer part has a kitchen/breakfast room, two reception rooms, downstairs shower and utility, with two bedrooms and a cloakroom on the first floor. With this unique yet flexible layout, it could suit as a large family home, or it could appeal to those wanting guest or generational accommodation