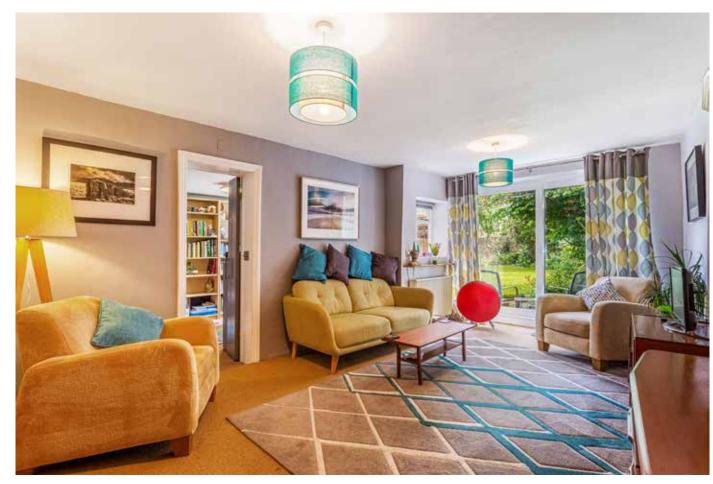

## About this property

Sundial House is a fascinating detached property, comprising a stone built period house with a large extension from the 1980s. The main house has three bedrooms and a bathroom, together with two striking reception rooms of much character. The newer part has a kitchen/breakfast room, two reception rooms, downstairs shower and utility, with two bedrooms and a cloakroom on the first floor. With this unique yet flexible layout, it could suit as a large family home, or it could appeal to those wanting guest or generational accommodation