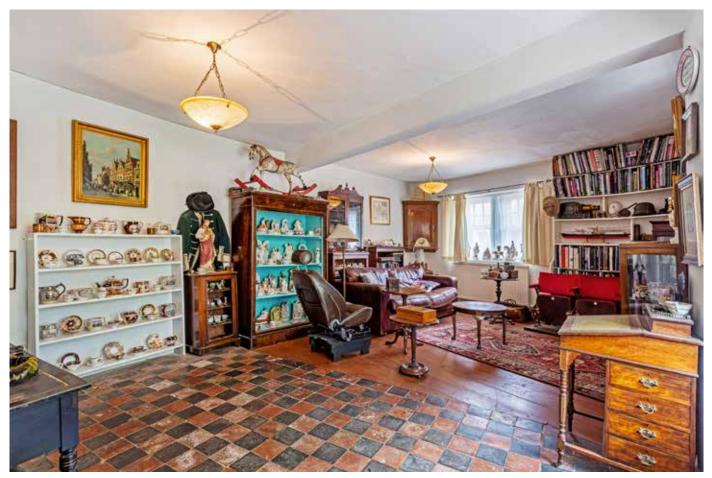

## About this property

Sundial House is a fascinating detached property, comprising a stone built period house with a large extension from the 1980s. The main house has three bedrooms and a bathroom, together with two striking reception rooms of much character. The newer part has a kitchen/breakfast room, two reception rooms, downstairs shower and utility, with two bedrooms and a cloakroom on the first floor. With this unique yet flexible layout, it could suit as a large family home, or it could appeal to those wanting guest or generational accommodation