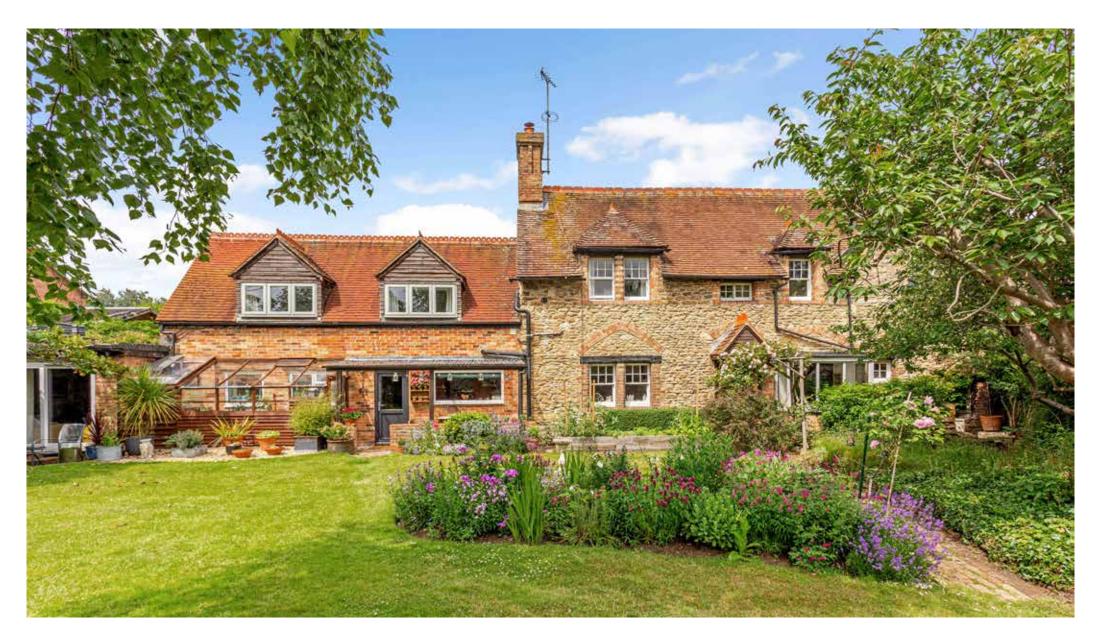

# An intriguing character property

Sundial House, 21 Cowley Road, Littlemore, Oxford, OX4 4LE

Freehold

4 reception rooms • kitchen/breakfast room

• 5 bedrooms • bathroom • shower room/utility

• en suite cloakroom • gardens

## About this property

Sundial House is a fascinating detached property, comprising a stone built period house with a large extension from the 1980s. The main house has three bedrooms and a bathroom, together with two striking reception rooms of much character. The newer part has a kitchen/breakfast room, two reception rooms, downstairs shower and utility, with two bedrooms and a cloakroom on the first floor. With this unique yet flexible layout, it could suit as a large family home, or it could appeal to those wanting guest or generational accommodation

or for those wanting good home working space. The well tended, walled garden is to the front of the property. It is laid to lawn with well stocked beds planted with roses, shrubs and trees. There is a greenhouse, timber store and covered storage area.