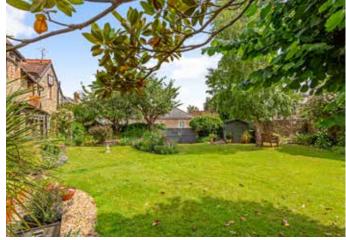

or for those wanting good home working space. The well tended, walled garden is to the front of the property. It is laid to lawn with well stocked beds planted with roses, shrubs and trees. There is a greenhouse, timber store and covered storage area.