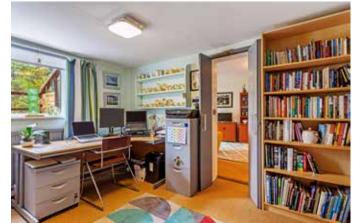

## About this property

Sundial House is a fascinating detached property, comprising a stone built period house with a large extension from the 1980s. The main house has three bedrooms and a bathroom, together with two striking reception rooms of much character. The newer part has a kitchen/breakfast room, two reception rooms, downstairs shower and utility, with two bedrooms and a cloakroom on the first floor. With this unique yet flexible layout, it could suit as a large family home, or it could appeal to those wanting guest or generational accommodation

or for those wanting good home working space. The well tended, walled garden is to the front of the property. It is laid to lawn with well stocked beds planted with roses, shrubs and trees. There is a greenhouse, timber store and covered storage area.