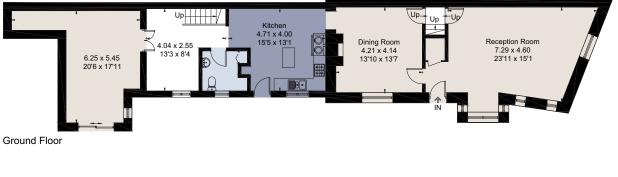

## About this property

Sundial House is a fascinating detached property, comprising a stone built period house with a large extension from the 1980s. The main house has three bedrooms and a bathroom, together with two striking reception rooms of much character. The newer part has a kitchen/breakfast room, two reception rooms, downstairs shower and utility, with two bedrooms and a cloakroom on the first floor. With this unique yet flexible layout, it could suit as a large family home, or it could appeal to those wanting guest or generational accommodation

#### Viewing

Strictly by appointment with Savills.

Sundial House, 21 Cowley Road, Littlemore, Oxford, OX4 4LE Approximate Area 231.5 sq m / 2492 sq ft Including Limited Use Area (18.5 sq m / 199 sq ft)

**O** savills savills