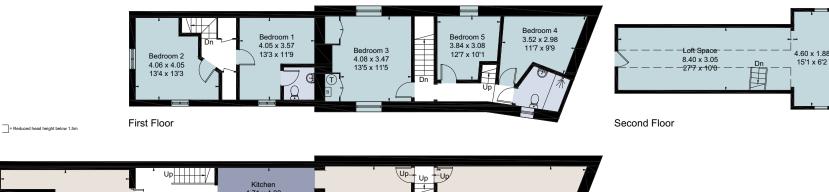

## About this property

Sundial House is a fascinating detached property, comprising a stone built period house with a large extension from the 1980s. The main house has three bedrooms and a bathroom, together with two striking reception rooms of much character. The newer part has a kitchen/breakfast room, two reception rooms, downstairs shower and utility, with two bedrooms and a cloakroom on the first floor. With this unique yet flexible layout, it could suit as a large family home, or it could appeal to those wanting guest or generational accommodation

#### Viewing

Strictly by appointment with Savills.

Sundial House, 21 Cowley Road, Littlemore, Oxford, OX4 4LE Approximate Area 231.5 sq m / 2492 sq ft Including Limited Use Area (18.5 sq m / 199 sq ft)

**O** savills savills