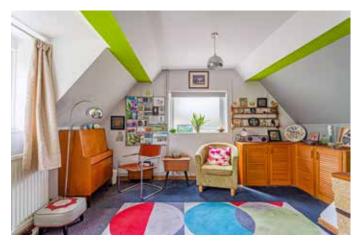

## About this property

Sundial House is a fascinating detached property, comprising a stone built period house with a large extension from the 1980s. The main house has three bedrooms and a bathroom, together with two striking reception rooms of much character. The newer part has a kitchen/breakfast room, two reception rooms, downstairs shower and utility, with two bedrooms and a cloakroom on the first floor. With this unique yet flexible layout, it could suit as a large family home, or it could appeal to those wanting guest or generational accommodation