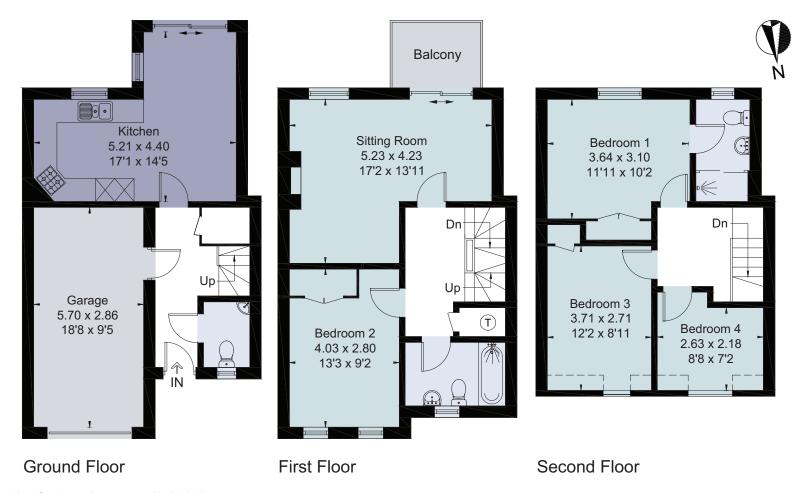

### **About this property**

This is a neatly presented modern townhouse with a practical layout arranged over three floors, which could appeal as a city base, a manageable home for someone downsizing, or it could suit as an investment. There are four bedrooms, a bathroom and a shower room and, on the ground floor, the kitchen and cloakroom. A particular feature is the welcoming first floor sitting room with its balcony and outlook towards Alexandra Park. To the rear is a sheltered courtyard garden and, to the

front, the integrated garage provides parking or good storage.