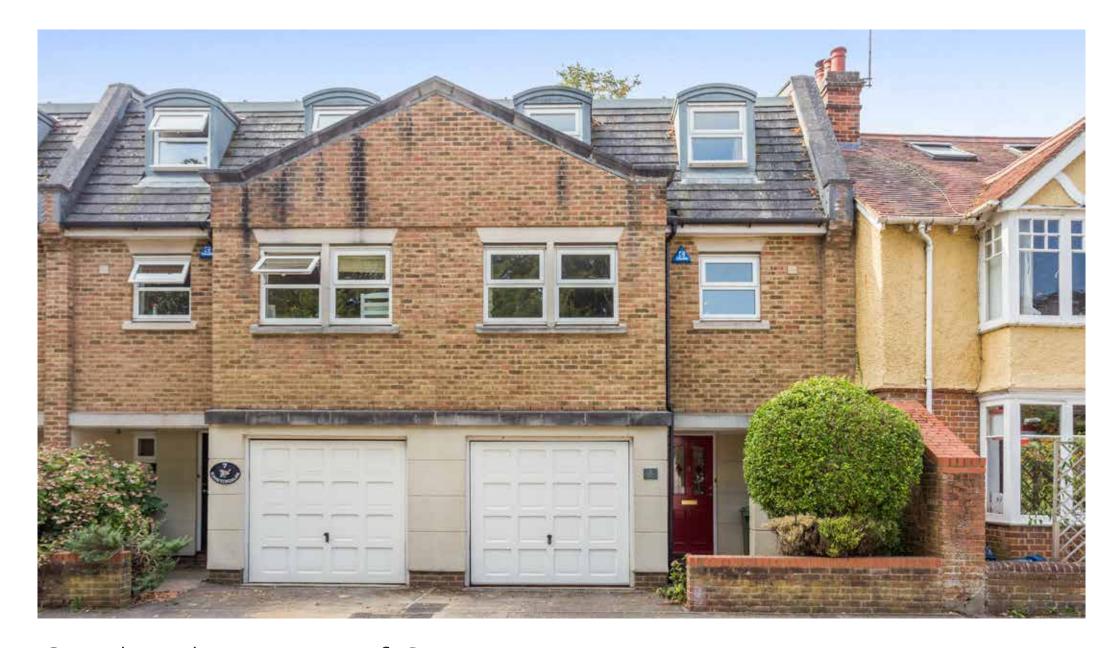

# On the doorstep of Summertown

8 Century Row, Middle Way, Oxford, OX2 7LP

Cloakroom • kitchen/dining room • sitting room • 4 bedrooms • bathroom & shower room • garage • town garden

### **About this property**

This is a neatly presented modern townhouse with a practical layout arranged over three floors, which could appeal as a city base, a manageable home for someone downsizing, or it could suit as an investment. There are four bedrooms, a bathroom and a shower room and, on the ground floor, the kitchen and cloakroom. A particular feature is the welcoming first floor sitting room with its balcony and outlook towards Alexandra Park. To the rear is a sheltered courtyard garden and, to the

front, the integrated garage provides parking or good storage.