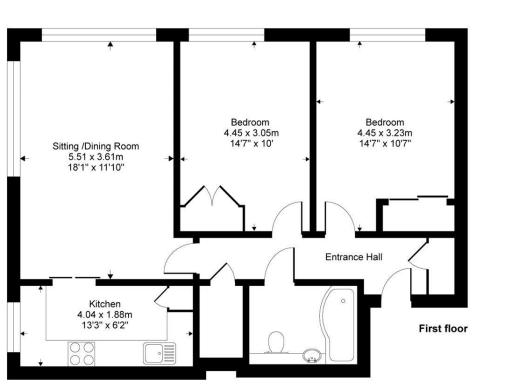

#### Outgoings

Service charge £949.33 per quarter, including insurance.

**Energy Performance** EPC Rating = C

Apartment 1 Oak House, London Road, Sevenoaks, Kent, TN13 Gross Internal Area 786 sq ft, 73 m<sup>2</sup>

# Apartment 1, Oak House, Sevenoaks

Gross internal floor area (approx): 73 sq m / 786 sq ft For Identification only - Not to scale Niche Communications