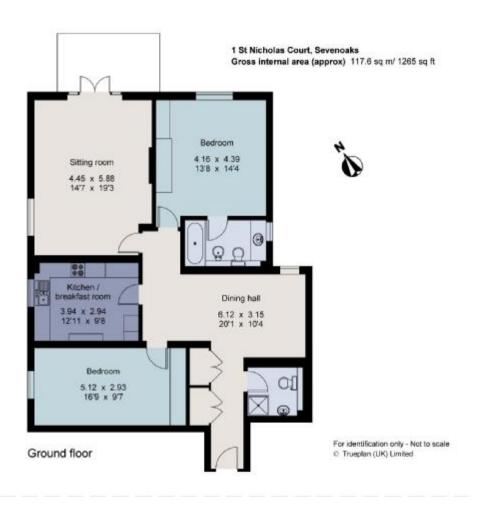

- There are two well-proportioned reception rooms: the dining hall has fitted cupboards and the sitting room is double aspect and has a fireplace.
- The kitchen is fitted with a comprehensive range of wall and base units with work surfaces, integral appliances and Amtico flooring.
- The two bedrooms feature a range of fitted furniture.
- Both the en-suite bathroom and the shower room are fully-tiled and feature white suites. The ensuite bathroom benefits from a range of matching fitted cupboards and a vanity unit with inset wash hand basin.
- There is allocated secure underground parking for two cars accessed via remote control electric up and over doors and with lift access to all floors. A storage room in this parking area has power and light.
- Additional visitor parking is available