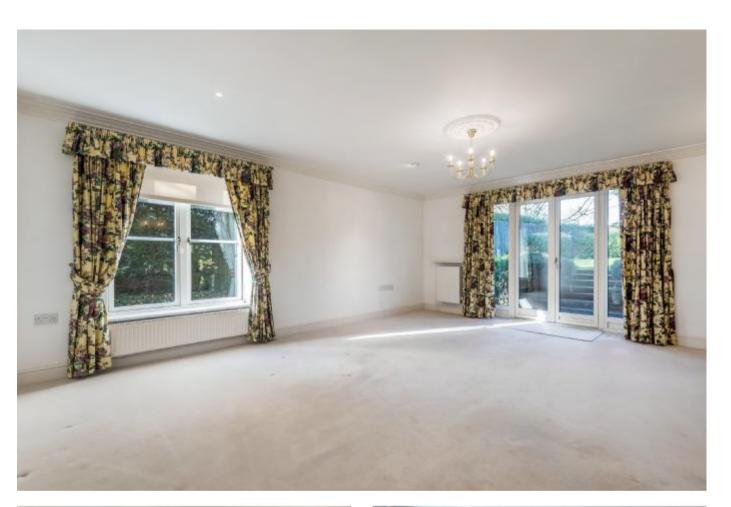

- There are two well-proportioned reception rooms: the dining hall has fitted cupboards and the sitting room is double aspect and has a fireplace.
- The kitchen is fitted with a comprehensive range of wall and base units with work surfaces, integral appliances and Amtico flooring.
- The two bedrooms feature a range of fitted furniture.
- Both the en-suite bathroom and the shower room are fully-tiled and feature white suites. The ensuite bathroom benefits from a range of matching fitted cupboards and a vanity unit with inset wash hand basin.
- There is allocated secure underground parking for two cars accessed via remote control electric up and over doors and with lift access to all floors. A storage room in this parking area has power and light.
- Additional visitor parking is available