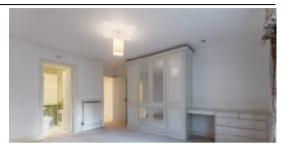

- There are two well-proportioned reception rooms: the dining hall has fitted cupboards and the sitting room is double aspect and has a fireplace.
- The kitchen is fitted with a comprehensive range of wall and base units with work surfaces, integral appliances and Amtico flooring.
- The two bedrooms feature a range of fitted furniture.
- Both the en-suite bathroom and the shower room are fully-tiled and feature white suites. The ensuite bathroom benefits from a range of matching fitted cupboards and a vanity unit with inset wash hand basin.
- There is allocated secure underground parking for two cars accessed via remote control electric up and over doors and with lift access to all floors. A storage room in this parking area has power and light.
- Additional visitor parking is available