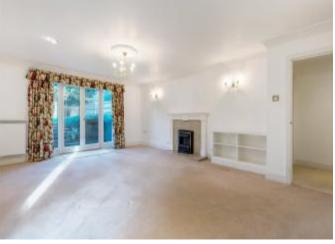

- There are two well-proportioned reception rooms: the dining hall has fitted cupboards and the sitting room is double aspect and has a fireplace.
- The kitchen is fitted with a comprehensive range of wall and base units with work surfaces, integral appliances and Amtico flooring.
- The two bedrooms feature a range of fitted furniture.
- Both the en-suite bathroom and the shower room are fully-tiled and feature white suites. The ensuite bathroom benefits from a range of matching fitted cupboards and a vanity unit with inset wash hand basin.
- There is allocated secure underground parking for two cars accessed via remote control electric up and over doors and with lift access to all floors. A storage room in this parking area has power and light.
- Additional visitor parking is available