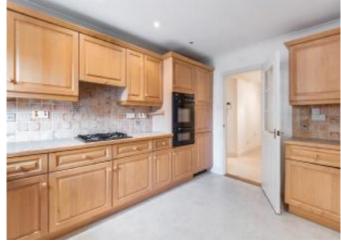

- There are two well-proportioned reception rooms: the dining hall has fitted cupboards and the sitting room is double aspect and has a fireplace.
- The kitchen is fitted with a comprehensive range of wall and base units with work surfaces, integral appliances and Amtico flooring.
- The two bedrooms feature a range of fitted furniture.
- Both the en-suite bathroom and the shower room are fully-tiled and feature white suites. The ensuite bathroom benefits from a range of matching fitted cupboards and a vanity unit with inset wash hand basin.
- There is allocated secure underground parking for two cars accessed via remote control electric up and over doors and with lift access to all floors. A storage room in this parking area has power and light.
- Additional visitor parking is available