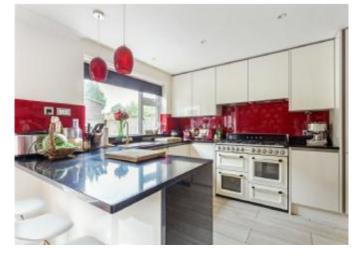

• The generously proportioned sitting room is double aspect and has a contemporary inset wood burning stove. The adjoining conservatory has direct access to the terrace. The impressive kitchen/breakfast room has an outlook over the garden and double doors to the terrace. There is a comprehensive range of wall and base units together with integral appliances.
Completing the ground floor is a well-appointed shower room.
There are four bedrooms located on the first floor. All have fitted wardrobes and two are served by modern en suite bathrooms.
To the front of the property is a drive providing parking and