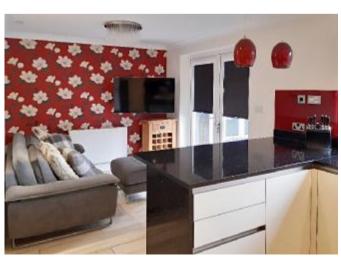

• The generously proportioned sitting room is double aspect and has a contemporary inset wood burning stove. The adjoining conservatory has direct access to the terrace. The impressive kitchen/breakfast room has an outlook over the garden and double doors to the terrace. There is a comprehensive range of wall and base units together with integral appliances.
Completing the ground floor is a well-appointed shower room.
There are four bedrooms located on the first floor. All have fitted wardrobes and two are served by modern en suite bathrooms.
To the front of the property is a drive providing parking and