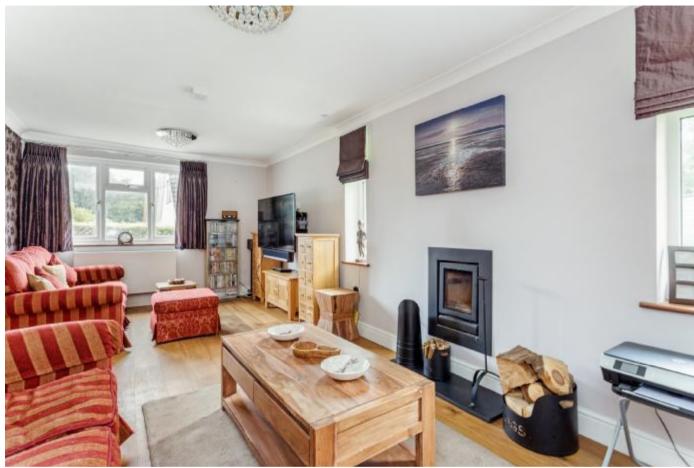

• The generously proportioned sitting room is double aspect and has a contemporary inset wood burning stove. The adjoining conservatory has direct access to the terrace. The impressive kitchen/breakfast room has an outlook over the garden and double doors to the terrace. There is a comprehensive range of wall and base units together with integral appliances.
Completing the ground floor is a well-appointed shower room.
There are four bedrooms located on the first floor. All have fitted wardrobes and two are served by modern en suite bathrooms.
To the front of the property is a drive providing parking and