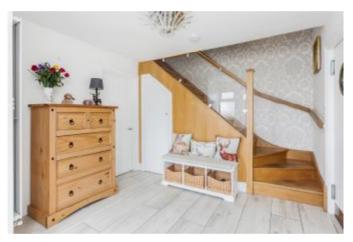

• The generously proportioned sitting room is double aspect and has a contemporary inset wood burning stove. The adjoining conservatory has direct access to the terrace. The impressive kitchen/breakfast room has an outlook over the garden and double doors to the terrace. There is a comprehensive range of wall and base units together with integral appliances.
Completing the ground floor is a well-appointed shower room.
There are four bedrooms located on the first floor. All have fitted wardrobes and two are served by modern en suite bathrooms.
To the front of the property is a drive providing parking and