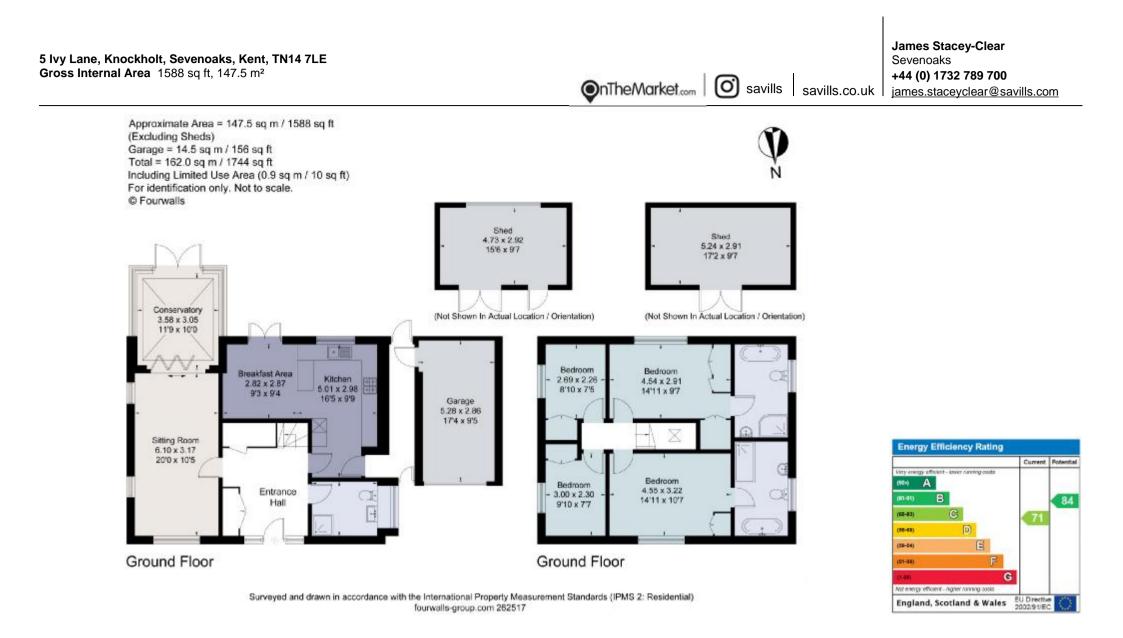

## About this property

5 Ivy Lane is a spacious family house dating from the 1960s, located on a cul-du-sac within the centre of this popular village. The property is well-presented throughout having been recently refurbished by the current owners and provides versatile accommodation ideal for entertaining and family living. Of note is the south facing level garden which has two storage sheds, a garage and overlooks woodland to the rear.

• The generously proportioned sitting room is double aspect and has a contemporary inset wood burning stove. The adjoining conservatory has direct access to the terrace. The impressive kitchen/breakfast room has an outlook over the garden and double doors to the terrace. There is a comprehensive range of wall and base units together with integral appliances.
Completing the ground floor is a well-appointed shower room.
There are four bedrooms located on the first floor. All have fitted wardrobes and two are served by modern en suite bathrooms.
To the front of the property is a drive providing parking and

leading to the attached garage. The garden is enclosed by wooden fencing and is principally laid to lawn with a generous south facing terrace providing an ideal area for al fresco entertaining.