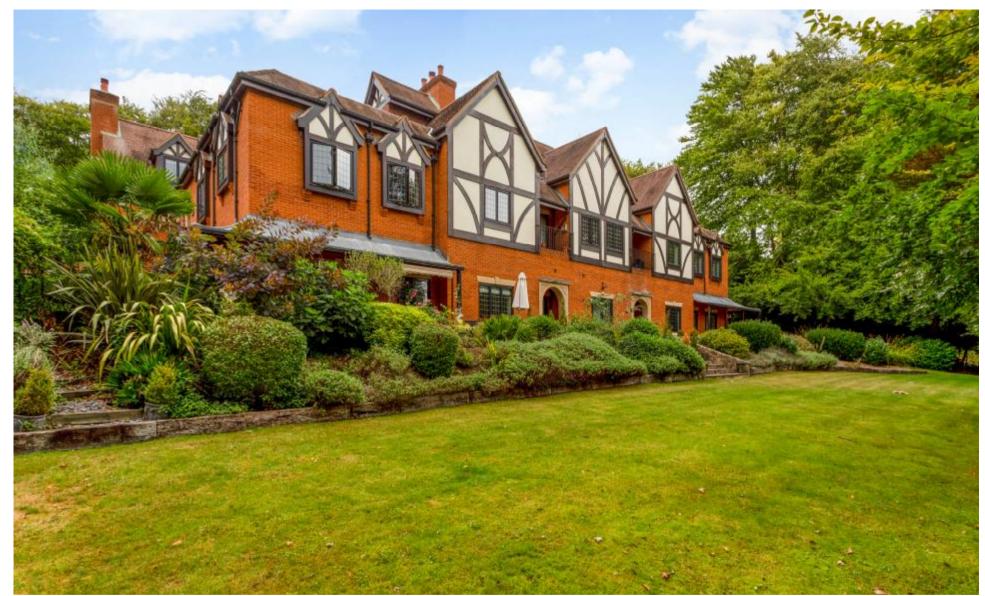

Impressive and stylish two bedroom apartment set within delightful established grounds

Flat 5, Redwood House, Pilgrims Way, Westerham, Kent, TN16 2DU

- · High specification · Spacious accommodation
- Oxted approx. 5.2 miles Sevenoaks approx. 7 miles
- Balcony 
   Communal landscaped grounds
- 2 Secure under-croft parking spaces and a storage unit

## About this property

5 Redwood House is an impressive first floor apartment, which is one of nine purpose built apartments, built in 2006 to a high specification. The spacious accommodation is well presented with LED lighting and wooden flooring with underfloor heating throughout the apartment. Also of note is the south facing balcony. There are two secure under-croft parking spaces, a storage unit and wonderful communal grounds.

The modern and stylish bathroom features an oversized marble enclosed Jacuzzi bath together with marble flooring.
The communal gardens and woodland feature expanses of lawn interspersed with a variety of mature trees, plants and shrubs.