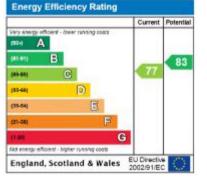

Office.

Local Authority

EPC Rating = C

Approximate Area = 106.3 sq m / 1166 sq ft For identification only. Not to scale. © Fourwalls Group

Surveyed and drawn in accordance with the International Property Measurement Standards (IPMS 2: Residential) fourwalls-group.com 261555