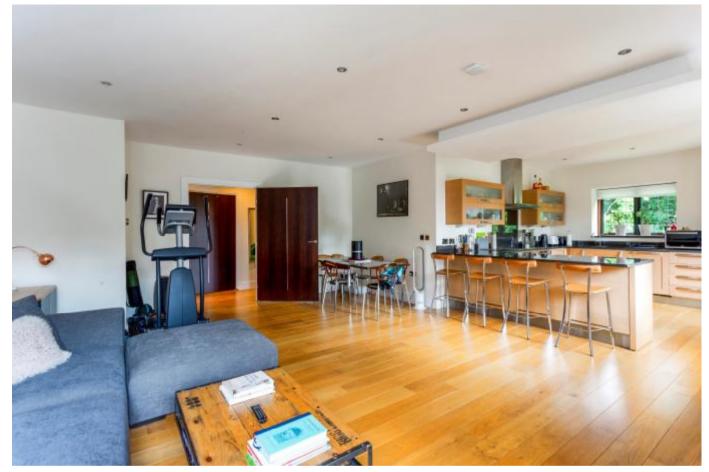

 The apartment benefits from Smart Home enabled functions including optional keyless entry, TV, audio, multi-room thermostat control, and alarm/video.

 There is an open plan reception room comprising wellproportioned sitting and dining areas, offering splendid views across the communal grounds. · The bespoke double aspect kitchen/breakfast room is fitted with a comprehensive range of wall and base units with granite work surfaces extending to provide a breakfast bar. Integrated appliances by Miele include a double oven, 5-ring hob, dishwasher and fridge/freezer. Also of note is a water purifying tap.

• The utility room features ample storage with fitted cabinets and a larger load washer and separate dryer.

• There are two double bedrooms. The principal bedroom is decorated to a high standard with fitted wardrobes and an en suite bathroom featuring a multi-function rain shower. The second double bedroom also has a wardrobe and a balcony overlooking the tranquil gardens and countryside beyond.