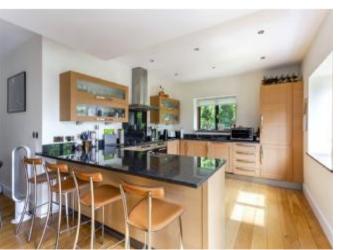

 The apartment benefits from Smart Home enabled functions including optional keyless entry, TV, audio, multi-room thermostat control, and alarm/video.

 There is an open plan reception room comprising wellproportioned sitting and dining areas, offering splendid views across the communal grounds. · The bespoke double aspect kitchen/breakfast room is fitted with a comprehensive range of wall and base units with granite work surfaces extending to provide a breakfast bar. Integrated appliances by Miele include a double oven, 5-ring hob, dishwasher and fridge/freezer. Also of note is a water purifying tap.