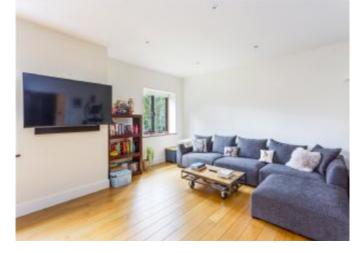

 The apartment benefits from Smart Home enabled functions including optional keyless entry, TV, audio, multi-room thermostat control, and alarm/video.

 There is an open plan reception room comprising wellproportioned sitting and dining areas, offering splendid views across the communal grounds. · The bespoke double aspect kitchen/breakfast room is fitted with a comprehensive range of wall and base units with granite work surfaces extending to provide a breakfast bar. Integrated appliances by Miele include a double oven, 5-ring hob, dishwasher and fridge/freezer. Also of note is a water purifying tap.