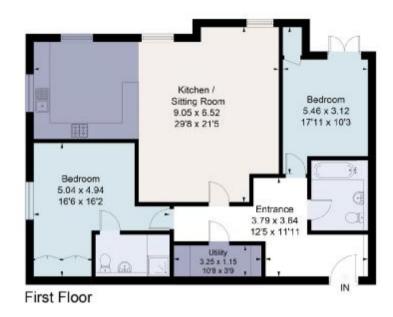

## Flat 5, Redwood House, Pilgrims Way, Westerham, TN16 2DU Gross Internal Area 1,166 sq ft, 108.3 m<sup>2</sup>

James Stacey-Clear Sevenoaks +44 (0) 1732 789 700 james.staceyclear@savills.com

Directions: From Sevenoaks head in a

Office.

Local Authority

EPC Rating = C

Approximate Area = 106.3 sq m / 1166 sq ft For identification only. Not to scale. © Fourwalls Group

Surveyed and drawn in accordance with the International Property Measurement Standards (IPMS 2: Residential) fourwalls-group.com 261555