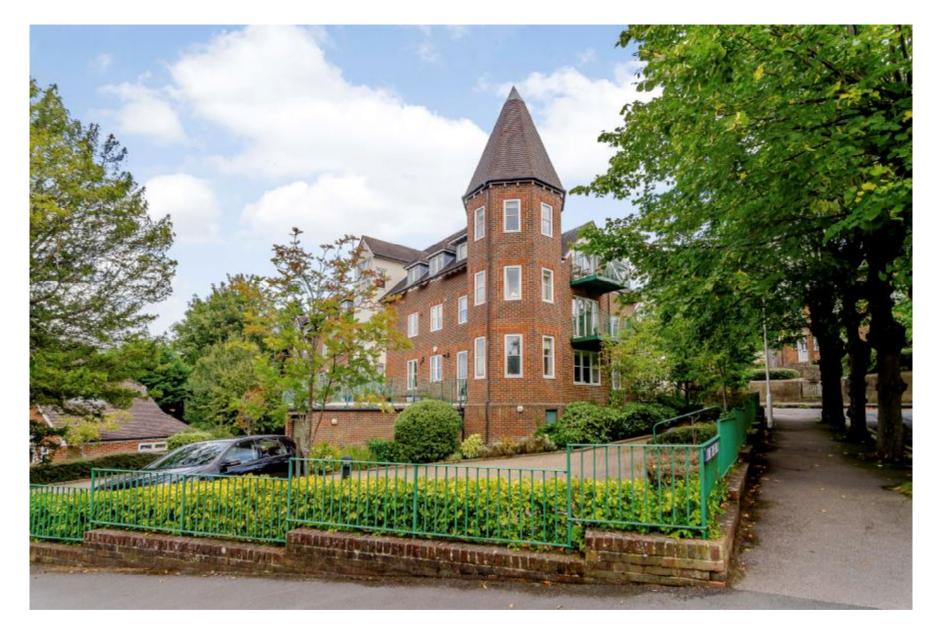

# About this property

Flat 4 is located on the ground floor of St Nicholas Court which comprises ten apartments.

The double aspect sitting room has direct access to the balcony.

The kitchen is fitted with a comprehensive range of wall and base units with integral appliances.

●nThe/Market.com

<u>(0)</u>

savills savills.co.uk

Oliver Hodges
Sevenoaks
+44 (0) 1732 789 700

ohodges@savills.com

St. Nicholas Court, Lime Tree Walk, Sevenoaks
Main House Internal area 1,204 sq ft (112 sq m)
Balcony external area = 42 sq ft (4 sq m)