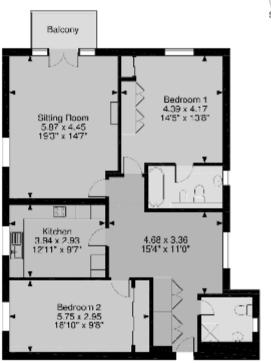

There are two bedrooms (one en suite), and a further bathroom.

There is an allocated secure parking space and a storage room has power and light. Additional visitor parking is available.

Please refer to the floorplans for the full layout and extent of the accommodation.

●nThe/Market.com

<u>(0)</u>

savills savills.co.uk

Oliver Hodges
Sevenoaks
+44 (0) 1732 789 700

ohodges@savills.com

St. Nicholas Court, Lime Tree Walk, Sevenoaks
Main House Internal area 1,204 sq ft (112 sq m)
Balcony external area = 42 sq ft (4 sq m)

### FOR ILLUSTRATIVE PURPOSES ONLY - NOT TO SCALE

Ground Floor

Basement

The position & size of doors, windows, appliances and other features are approximate only.

© ehouse, Unauthorised reproduction prohibited, Drawing ref. dig/8397580/KWL