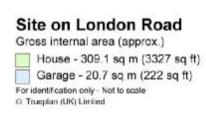

## About this property

The site on London Road provides the incoming purchaser the opportunity to build their own impressive family home. The location is ideal for local primary schools and mainline station. The planning permission allows accommodation amounting to about 3,327 sq ft arranged over three floor, plus and integral garage and set within a plot in total of about 0.13 of an acre.