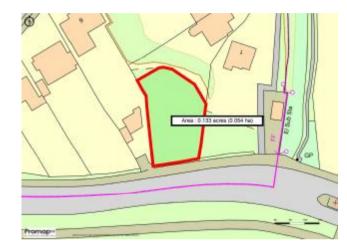

## About this property

The site on London Road provides the incoming purchaser the opportunity to build their own impressive family home. The location is ideal for local primary schools and mainline station. The planning permission allows accommodation amounting to about 3,327 sq ft arranged over three floor, plus and integral garage and set within a plot in total of about 0.13 of an acre.