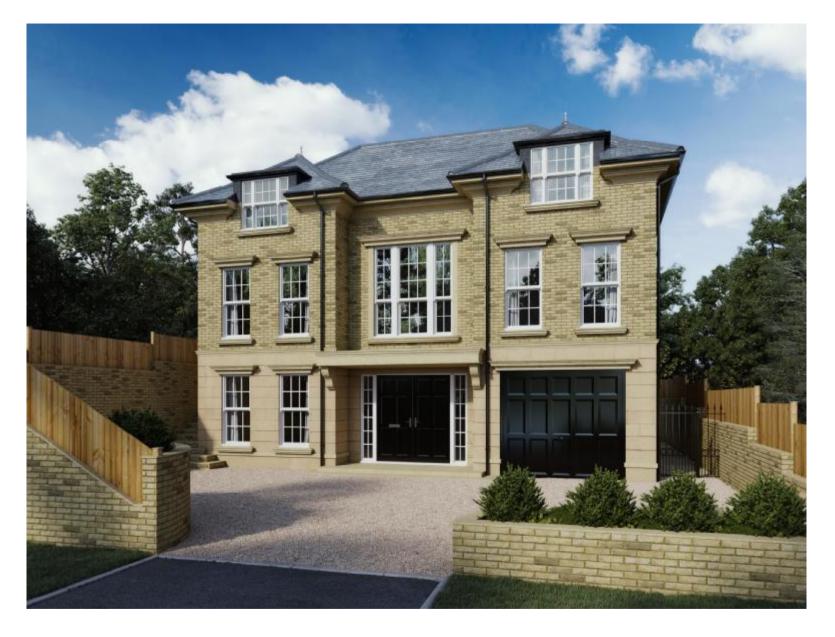

An excellent opportunity to acquire this well located plot

London Road, Sevenoaks, Kent, TN13

- Well located plot
- Planning for an impressive family home
- Planning number 18/03462/FUL
- Station approx. 0.4 of a mile
- Primary schools approx 0.6 of a mile via footpath

## About this property

The site on London Road provides the incoming purchaser the opportunity to build their own impressive family home. The location is ideal for local primary schools and mainline station. The planning permission allows accommodation amounting to about 3,327 sq ft arranged over three floor, plus and integral garage and set within a plot in total of about 0.13 of an acre.