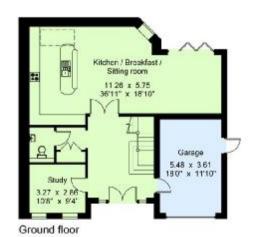

## About this property

The site on London Road provides the incoming purchaser the opportunity to build their own impressive family home. The location is ideal for local primary schools and mainline station. The planning permission allows accommodation amounting to about 3,327 sq ft arranged over three floor, plus and integral garage and set within a plot in total of about 0.13 of an acre.

18/03462/FUL | Construction of detached three bedroom dwelling incorporating garage, access and off street parking. | Land Rear Of 2 Uplands Close Riverhead KENT TN13 3BP