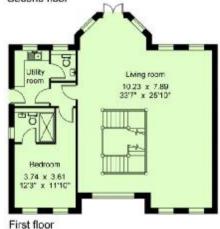

## About this property

The site on London Road provides the incoming purchaser the opportunity to build their own impressive family home. The location is ideal for local primary schools and mainline station. The planning permission allows accommodation amounting to about 3,327 sq ft arranged over three floor, plus and integral garage and set within a plot in total of about 0.13 of an acre.

18/03462/FUL | Construction of detached three bedroom dwelling incorporating garage, access and off street parking. | Land Rear Of 2 Uplands Close Riverhead KENT TN13 3BP