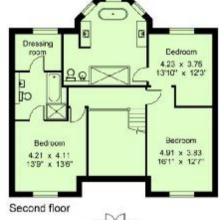

## About this property

The site on London Road provides the incoming purchaser the opportunity to build their own impressive family home. The location is ideal for local primary schools and mainline station. The planning permission allows accommodation amounting to about 3,327 sq ft arranged over three floor, plus and integral garage and set within a plot in total of about 0.13 of an acre.