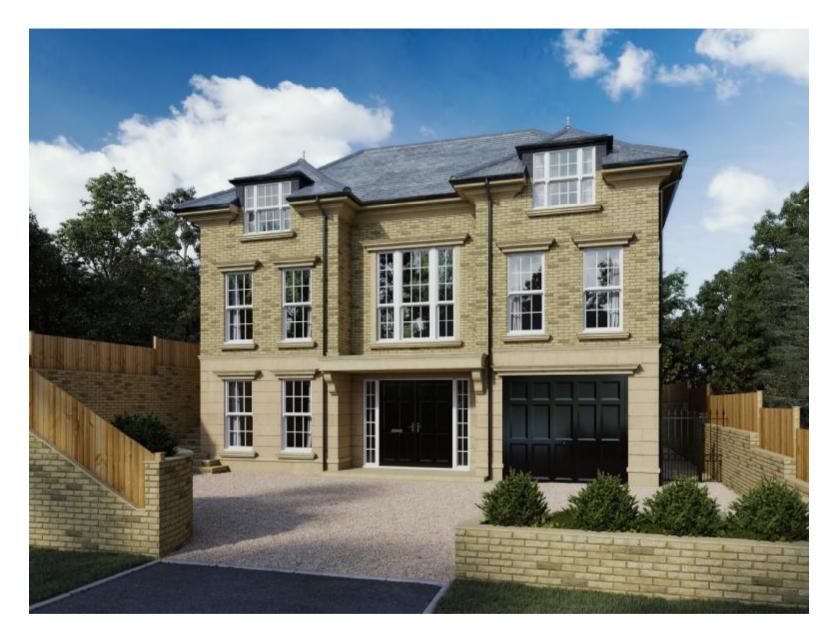

# An excellent opportunity to acquire this well located plot

London Road, Sevenoaks, Kent, TN13

Guide price £750,000 - Freehold

- Well located plot
- Planning for an impressive family home
- Planning number 18/03462/FUL
- Station approx. 0.4 of a mile
- Primary schools approx 0.6 of a mile via footpath

### About this property

The site on London Road provides the incoming purchaser the opportunity to build their own impressive family home. The location is ideal for local primary schools and mainline station. The planning permission allows accommodation amounting to about 3,327 sq ft arranged over three floor, plus and integral garage and set within a plot in total of about 0.13 of an acre.