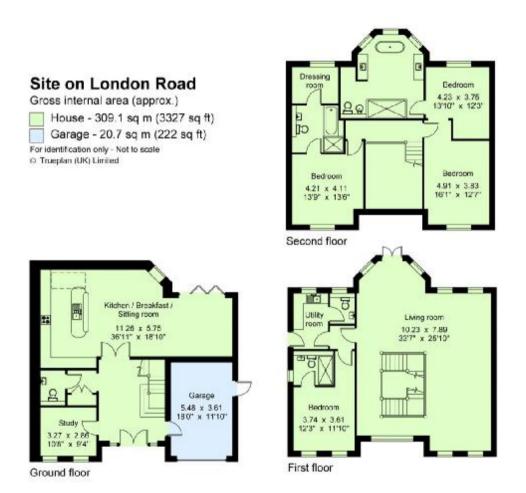

### About this property

The site on London Road provides the incoming purchaser the opportunity to build their own impressive family home. The location is ideal for local primary schools and mainline station. The planning permission allows accommodation amounting to about 3,327 sq ft arranged over three floor, plus and integral garage and set within a plot in total of about 0.13 of an acre.