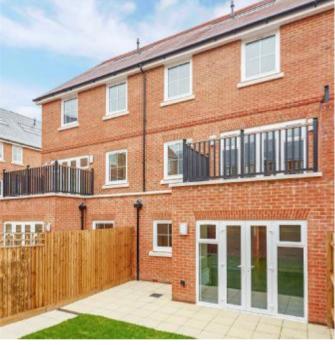

### Description

29 Yew Tree Road is a newly built mid-terrace townhouse, forming part of the attractive Ryewood development and ideally situated within 0.3 miles of Dunton Green station. Built by the renowned Berkeley Group, the property has been finished to a high specification throughout with light and well proportioned accommodation arranged over three floors. The property benefits from the remainder of a 10 vear NHBC warranty, integral garage, driveway and landscaped garden. In addition the residents of Ryewood enjoy use of the children's playgrounds, communal gardens and gym.

- The entrance hall has stairs rising to the first floor, and provides access to the cloakroom and integral garage with a utility area.
- The superbly proportioned kitchen/dining room is fitted with a comprehensive range of wall and base cupboards. Corian work surfaces incorporate a 1½ bowl sink. Integral Siemens appliances include a gas hob, two ovens, wine fridge, fridge/freezer and dishwasher. Double doors in the dining area lead out to the rear garden. There are also integral ceiling speakers.
- The sitting room is arranged over the first floor and is ideal for both entertaining and family living. Also of benefit are the integral ceiling speakers and double doors opening to the balcony, which enjoys an outlook over the rear garden.
- Also on the first floor is the family bathroom and one double bedroom with fitted wardrobes and a Juliet balcony.
- The master bedroom is located on the second floor with fitted wardrobes and an en suite shower room.
- Two further bedrooms and a contemporary shower room complete the accommodation.
- To the front of the property is one parking space, which leads to the integral garage with an electric up and over door.
- The delightful landscaped rear garden is fully enclosed and enjoys a paved terrace with an adjoining area of level lawn. Rear access gate.