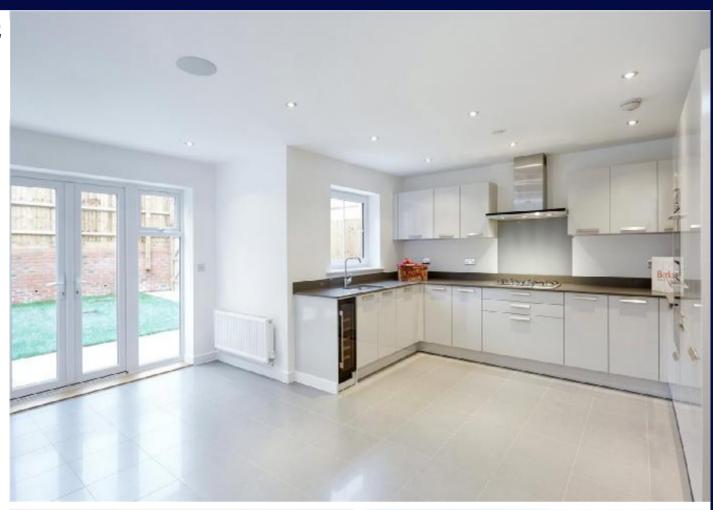

- The entrance hall has stairs rising to the first floor, and provides access to the cloakroom and integral garage with a utility area.
- The superbly proportioned kitchen/dining room is fitted with a comprehensive range of wall and base cupboards. Corian work surfaces incorporate a 1½ bowl sink. Integral Siemens appliances include a gas hob, two ovens, wine fridge, fridge/freezer and dishwasher. Double doors in the dining area lead out to the rear garden. There are also integral ceiling speakers.
- The sitting room is arranged over the first floor and is ideal for both entertaining and family living. Also of benefit are the integral ceiling speakers and double doors opening to the balcony, which enjoys an outlook over the rear garden.
- Also on the first floor is the family bathroom and one double bedroom with fitted wardrobes and a Juliet balcony.
- The master bedroom is located on the second floor with fitted wardrobes and an en suite shower room.
- Two further bedrooms and a contemporary shower room complete the accommodation.
- To the front of the property is one parking space, which leads to the integral garage with an electric up and over door.
- The delightful landscaped rear garden is fully enclosed and enjoys a paved terrace with an adjoining area of level lawn. Rear access gate.