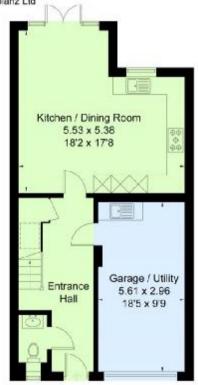

- The entrance hall has stairs rising to the first floor, and provides access to the cloakroom and integral garage with a utility area.
- The superbly proportioned kitchen/dining room is fitted with a comprehensive range of wall and base cupboards. Corian work surfaces incorporate a 1½ bowl sink. Integral Siemens appliances include a gas hob, two ovens, wine fridge, fridge/freezer and dishwasher. Double doors in the dining area lead out to the rear garden. There are also integral ceiling speakers.
- The sitting room is arranged over the first floor and is ideal for both entertaining and family living. Also of benefit are the integral ceiling speakers and double doors opening to the balcony, which enjoys an outlook over the rear garden.
- Also on the first floor is the family bathroom and one double bedroom with fitted wardrobes and a Juliet balcony.
- The master bedroom is located on the second floor with fitted wardrobes and an en suite shower room.
- Two further bedrooms and a contemporary shower room complete the accommodation.
- To the front of the property is one parking space, which leads to the integral garage with an electric up and over door.
- The delightful landscaped rear garden is fully enclosed and enjoys a paved terrace with an adjoining area of level lawn. Rear access gate.

### 29 Yew Tree Road, Dunton Green

Gross Internal Area (approx)

House = 142.2 sq m / 1531 sq ft

Garage = 16.4 sg m / 177 sg ft

For identification only. Not to scale @ Floorplanz Ltd

Ground Floor

First Floor