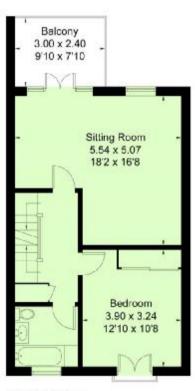

- The entrance hall has stairs rising to the first floor, and provides access to the cloakroom and integral garage with a utility area.
- The superbly proportioned kitchen/dining room is fitted with a comprehensive range of wall and base cupboards. Corian work surfaces incorporate a 1½ bowl sink. Integral Siemens appliances include a gas hob, two ovens, wine fridge, fridge/freezer and dishwasher. Double doors in the dining area lead out to the rear garden. There are also integral ceiling speakers.
- The sitting room is arranged over the first floor and is ideal for both entertaining and family living. Also of benefit are the integral ceiling speakers and double doors opening to the balcony, which enjoys an outlook over the rear garden.
- Also on the first floor is the family bathroom and one double bedroom with fitted wardrobes and a Juliet balcony.
- The master bedroom is located on the second floor with fitted wardrobes and an en suite shower room.
- Two further bedrooms and a contemporary shower room complete the accommodation.
- To the front of the property is one parking space, which leads to the integral garage with an electric up and over door.
- The delightful landscaped rear garden is fully enclosed and enjoys a paved terrace with an adjoining area of level lawn. Rear access gate.

### 29 Yew Tree Road, Dunton Green

Gross Internal Area (approx)

House = 142.2 sq m / 1531 sq ft

Garage = 16.4 sg m / 177 sg ft

For identification only. Not to scale @ Floorplanz Ltd

Ground Floor

First Floor