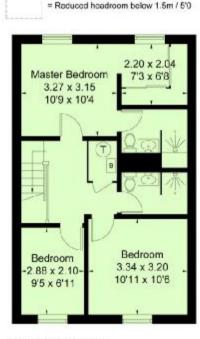

- The entrance hall has stairs rising to the first floor, and provides access to the cloakroom and integral garage with a utility area.
- The superbly proportioned kitchen/dining room is fitted with a comprehensive range of wall and base cupboards. Corian work surfaces incorporate a 1½ bowl sink. Integral Siemens appliances include a gas hob, two ovens, wine fridge, fridge/freezer and dishwasher. Double doors in the dining area lead out to the rear garden. There are also integral ceiling speakers.
- The sitting room is arranged over the first floor and is ideal for both entertaining and family living. Also of benefit are the integral ceiling speakers and double doors opening to the balcony, which enjoys an outlook over the rear garden.
- Also on the first floor is the family bathroom and one double bedroom with fitted wardrobes and a Juliet balcony.
- The master bedroom is located on the second floor with fitted wardrobes and an en suite shower room.
- Two further bedrooms and a contemporary shower room complete the accommodation.
- To the front of the property is one parking space, which leads to the integral garage with an electric up and over door.
- The delightful landscaped rear garden is fully enclosed and enjoys a paved terrace with an adjoining area of level lawn. Rear access gate.

Second Floor

Important notice: Savills, their clients and any joint agents give notice that: 1: They are not authorised to make or give any representations or warranties in relation to the property either here or elsewhere, either on their own behalf or on behalf of their client or otherwise. They assume no responsibility for any statement that may be made in these particulars. These particulars do not form part of any offer or contract and must not be relied upon as statements or representations of fact. 2: Any areas, measurements or distances are approximate. The text, photographs and plans are for guidance only and are not necessarily comprehensive. It should not be assumed that the property has all necessary planning, building regulation or other consents and Savills have not tested any services, equipment or facilities. Purchasers must satisfy themselves by inspection or otherwise. 20170117HTFR