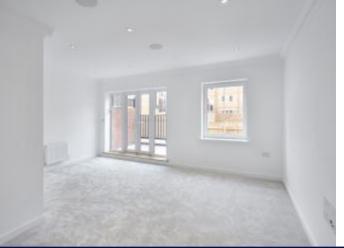

- The entrance hall has stairs rising to the first floor, and provides access to the cloakroom and integral garage with a utility area.
- The superbly proportioned kitchen/dining room is fitted with a comprehensive range of wall and base cupboards. Corian work surfaces incorporate a 1½ bowl sink. Integral Siemens appliances include a gas hob, two ovens, wine fridge, fridge/freezer and dishwasher. Double doors in the dining area lead out to the rear garden. There are also integral ceiling speakers.
- The sitting room is arranged over the first floor and is ideal for both entertaining and family living. Also of benefit are the integral ceiling speakers and double doors opening to the balcony, which enjoys an outlook over the rear garden.
- Also on the first floor is the family bathroom and one double bedroom with fitted wardrobes and a Juliet balcony.
- The master bedroom is located on the second floor with fitted wardrobes and an en suite shower room.
- Two further bedrooms and a contemporary shower room complete the accommodation.
- To the front of the property is one parking space, which leads to the integral garage with an electric up and over door.
- The delightful landscaped rear garden is fully enclosed and enjoys a paved terrace with an adjoining area of level lawn. Rear access gate.