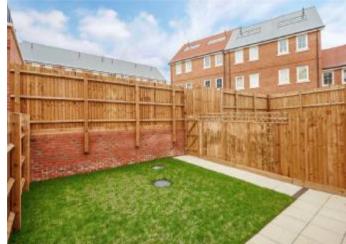

- The entrance hall has stairs rising to the first floor, and provides access to the cloakroom and integral garage with a utility area.
- The superbly proportioned kitchen/dining room is fitted with a comprehensive range of wall and base cupboards. Corian work surfaces incorporate a 1½ bowl sink. Integral Siemens appliances include a gas hob, two ovens, wine fridge, fridge/freezer and dishwasher. Double doors in the dining area lead out to the rear garden. There are also integral ceiling speakers.
- The sitting room is arranged over the first floor and is ideal for both entertaining and family living. Also of benefit are the integral ceiling speakers and double doors opening to the balcony, which enjoys an outlook over the rear garden.
- Also on the first floor is the family bathroom and one double bedroom with fitted wardrobes and a Juliet balcony.
- The master bedroom is located on the second floor with fitted wardrobes and an en suite shower room.
- Two further bedrooms and a contemporary shower room complete the accommodation.
- To the front of the property is one parking space, which leads to the integral garage with an electric up and over door.
- The delightful landscaped rear garden is fully enclosed and enjoys a paved terrace with an adjoining area of level lawn. Rear access gate.