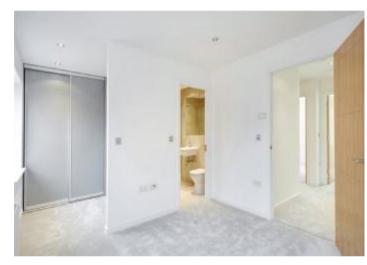

- The entrance hall has stairs rising to the first floor, and provides access to the cloakroom and integral garage with a utility area.
- The superbly proportioned kitchen/dining room is fitted with a comprehensive range of wall and base cupboards. Corian work surfaces incorporate a 1½ bowl sink. Integral Siemens appliances include a gas hob, two ovens, wine fridge, fridge/freezer and dishwasher. Double doors in the dining area lead out to the rear garden. There are also integral ceiling speakers.
- The sitting room is arranged over the first floor and is ideal for both entertaining and family living. Also of benefit are the integral ceiling speakers and double doors opening to the balcony, which enjoys an outlook over the rear garden.
- Also on the first floor is the family bathroom and one double bedroom with fitted wardrobes and a Juliet balcony.
- The master bedroom is located on the second floor with fitted wardrobes and an en suite shower room.
- Two further bedrooms and a contemporary shower room complete the accommodation.
- To the front of the property is one parking space, which leads to the integral garage with an electric up and over door.
- The delightful landscaped rear garden is fully enclosed and enjoys a paved terrace with an adjoining area of level lawn. Rear access gate.