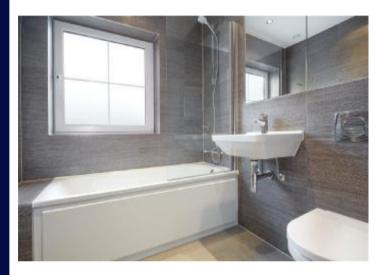

- The entrance hall has stairs rising to the first floor, and provides access to the cloakroom and integral garage with a utility area.
- The superbly proportioned kitchen/dining room is fitted with a comprehensive range of wall and base cupboards. Corian work surfaces incorporate a 1½ bowl sink. Integral Siemens appliances include a gas hob, two ovens, wine fridge, fridge/freezer and dishwasher. Double doors in the dining area lead out to the rear garden. There are also integral ceiling speakers.
- The sitting room is arranged over the first floor and is ideal for both entertaining and family living. Also of benefit are the integral ceiling speakers and double doors opening to the balcony, which enjoys an outlook over the rear garden.
- Also on the first floor is the family bathroom and one double bedroom with fitted wardrobes and a Juliet balcony.
- The master bedroom is located on the second floor with fitted wardrobes and an en suite shower room.
- Two further bedrooms and a contemporary shower room complete the accommodation.
- To the front of the property is one parking space, which leads to the integral garage with an electric up and over door.
- The delightful landscaped rear garden is fully enclosed and enjoys a paved terrace with an adjoining area of level lawn. Rear access gate.