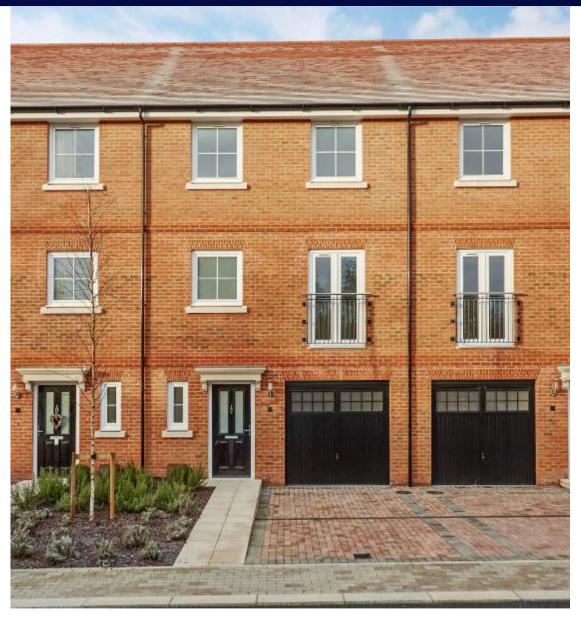

### Description

29 Yew Tree Road is a newly built mid-terrace townhouse, forming part of the attractive Ryewood development and ideally situated within 0.3 miles of Dunton Green station. Built by the renowned Berkeley Group, the property has been finished to a high specification throughout with light and well proportioned accommodation arranged over three floors. The property benefits from the remainder of a 10 vear NHBC warranty, integral garage, driveway and landscaped garden. In addition the residents of Ryewood enjoy use of the children's playgrounds, communal gardens and gym.