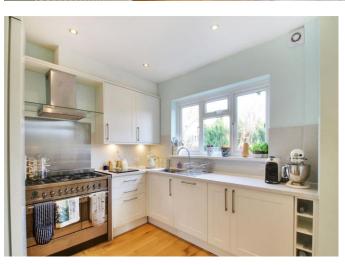

• The modern kitchen/breakfast room is equipped with a comprehensive range of wall and base units with a range style cooker, a pantry and space for appliances.

• A cloakroom and a utility room with further storage and space for appliances complete the ground floor.