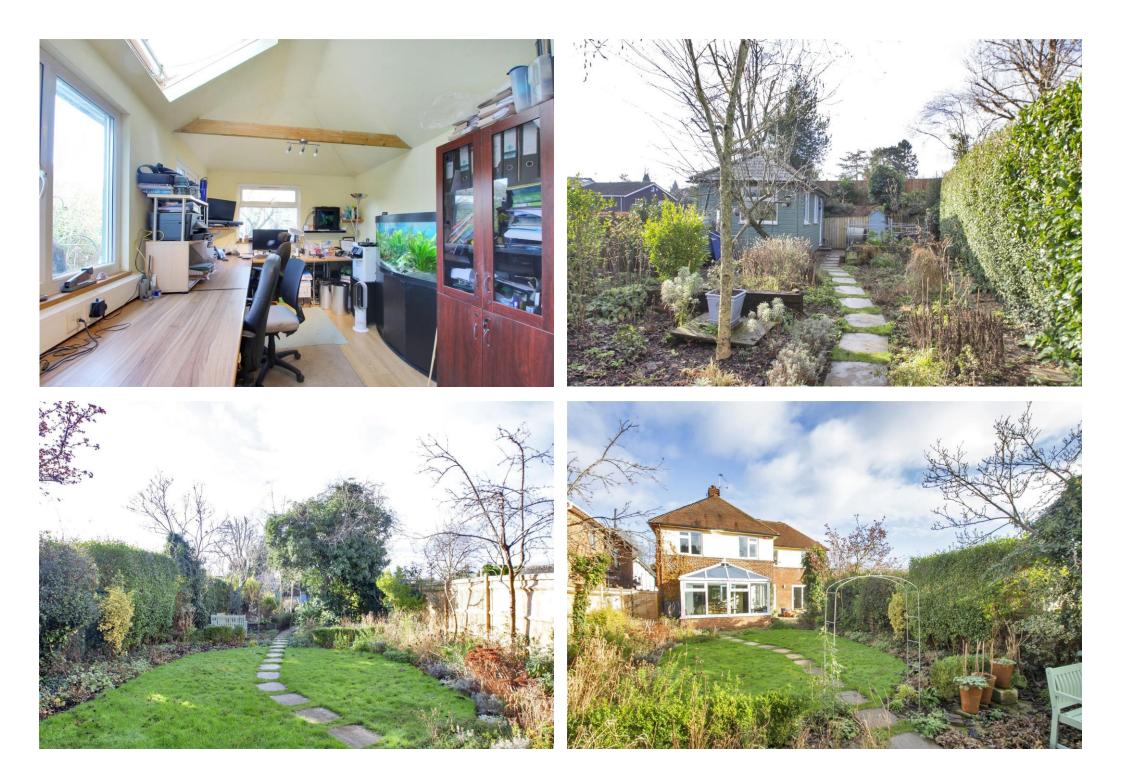

### About this property

Sevenoaks.

Tamarisk is a spacious detached family home dating from 1950 with later additions. The light and wellproportioned living accommodation is arranged over two floors, ideal for both family living and formal entertaining. Also of note are the attractive gardens providing a delightful backdrop to the property, together with a versatile garden office and a driveway with garage, providing ample parking.

• The principal reception rooms comprise a triple aspect sitting room with a wood burning stove, a family room with doors leading to the terrace and a delightful conservatory with French doors opening to the rear garden.

• Tamarisk is accessed over a block paved driveway leading to the integral garage and pedestrian gates to either side of the property. There is also an electric vehicle charging point.

• The attractive rear garden enjoys a south westerly aspect and provides a lovely backdrop to the property, with several paved terraces, ideal for al fresco entertaining. The garden is flanked by well stocked beds featuring shrubs, trees and perennials. To the rear of the garden there are a number of raised vegetable beds and a substantial timber framed home office with power, water, Cat6 Ethernet and an independent phone line connected.