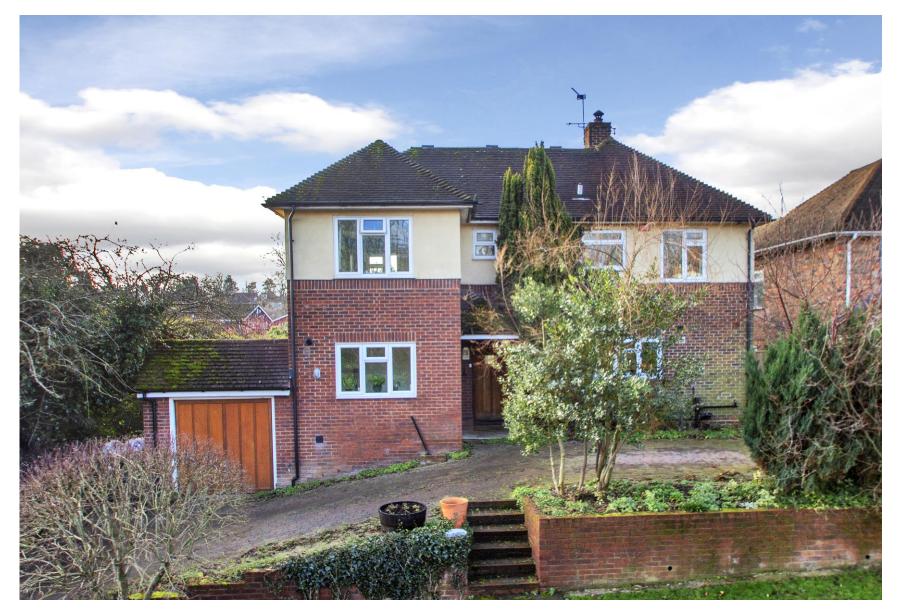

Spacious family home in popular private road with an attractive garden & home office, ideally located for local schools.

Tamarisk, Baden Powell Road, Riverhead, Sevenoaks, Kent, TN13 2EE

- Well-presented throughout
- Versatile accommodation
- Scope to modernise
- · Detached home office
- · Established gardens with a south westerly aspect
- · Popular private road
- Garage, off road parking & EV charging point
- Amherst Infants & Riverhead Junior schools approx. 0.6 miles
- Sevenoaks station approx. 1.1 miles

### About this property

Sevenoaks.

Tamarisk is a spacious detached family home dating from 1950 with later additions. The light and wellproportioned living accommodation is arranged over two floors, ideal for both family living and formal entertaining. Also of note are the attractive gardens providing a delightful backdrop to the property, together with a versatile garden office and a driveway with garage, providing ample parking.