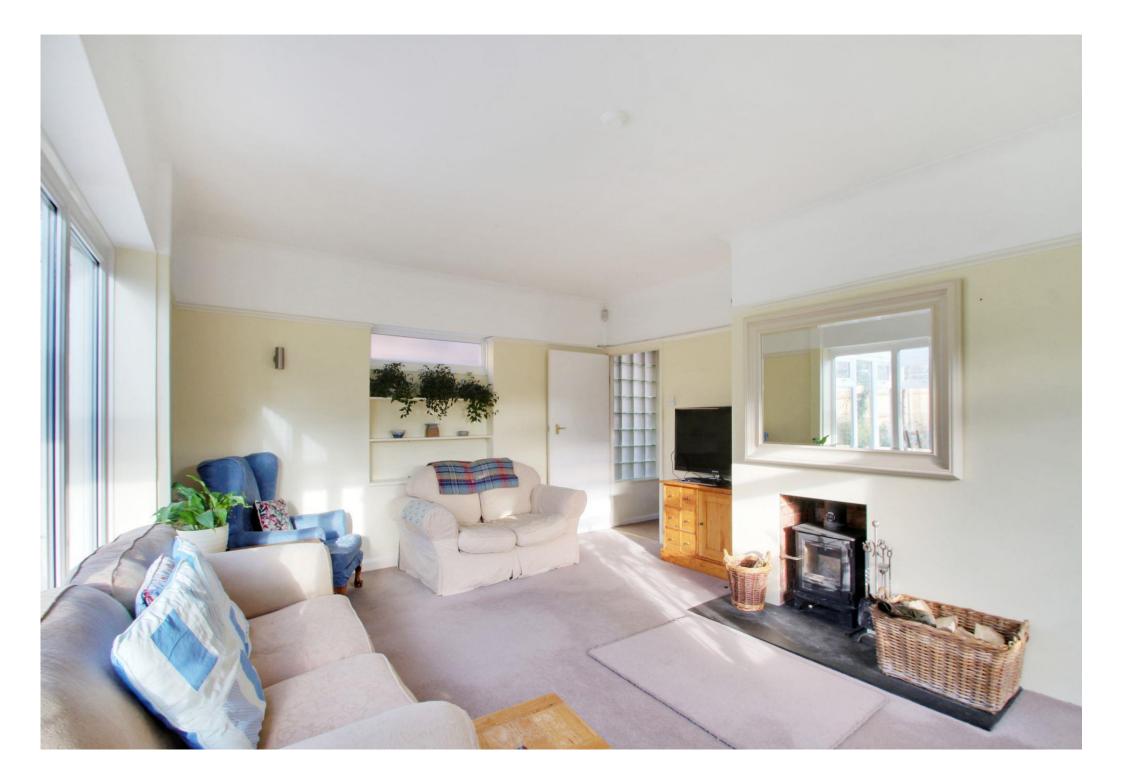

• The principal reception rooms comprise a triple aspect sitting room with a wood burning stove, a family room with doors leading to the terrace and a delightful conservatory with French doors opening to the rear garden.