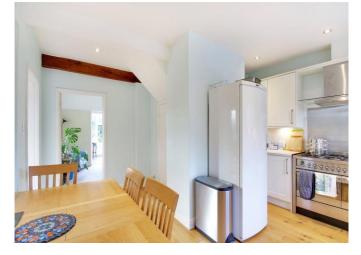

• The modern kitchen/breakfast room is equipped with a comprehensive range of wall and base units with a range style cooker, a pantry and space for appliances.

• A cloakroom and a utility room with further storage and space for appliances complete the ground floor.