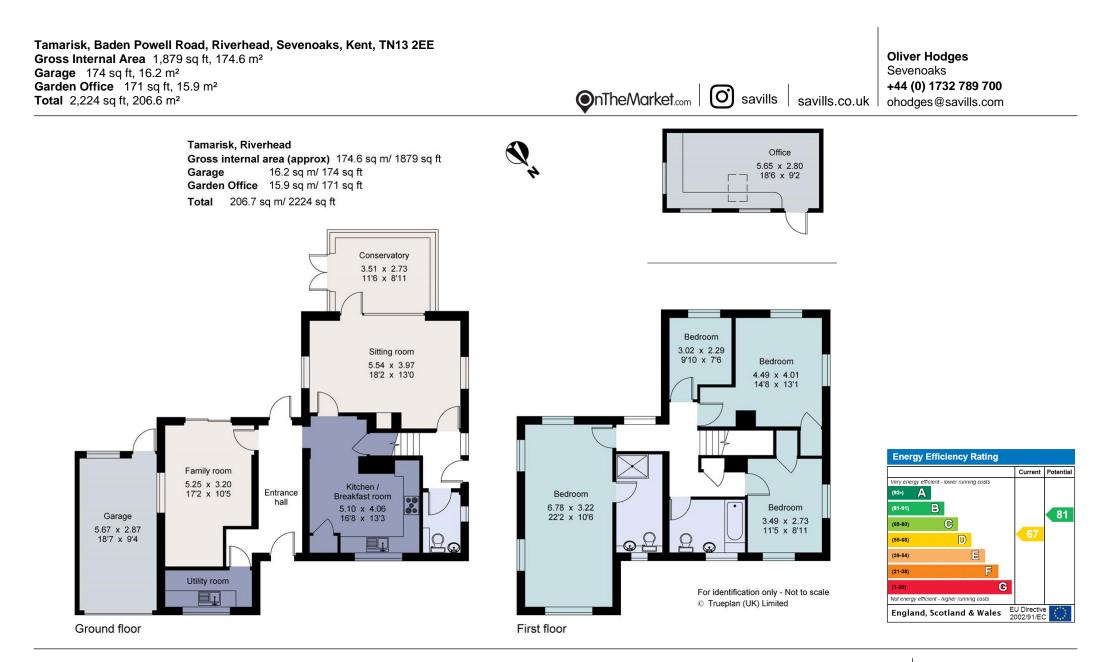

### About this property

Sevenoaks.

Tamarisk is a spacious detached family home dating from 1950 with later additions. The light and wellproportioned living accommodation is arranged over two floors, ideal for both family living and formal entertaining. Also of note are the attractive gardens providing a delightful backdrop to the property, together with a versatile garden office and a driveway with garage, providing ample parking.

• The principal reception rooms comprise a triple aspect sitting room with a wood burning stove, a family room with doors leading to the terrace and a delightful conservatory with French doors opening to the rear garden.

• The modern kitchen/breakfast room is equipped with a comprehensive range of wall and base units with a range style cooker, a pantry and space for appliances.

• A cloakroom and a utility room with further storage and space for appliances complete the ground floor.

• Arranged over the first floor is the triple aspect principal bedroom suite with attractive views and an en suite shower room.

• There are three further bedrooms, two with built-in storage cupboards.

• A well-appointed family bathroom completes the accommodation.

• Tamarisk is accessed over a block paved driveway leading to the integral garage and pedestrian gates to either side of the property. There is also an electric vehicle charging point.

• The attractive rear garden enjoys a south westerly aspect and provides a lovely backdrop to the property, with several paved terraces, ideal for al fresco entertaining. The garden is flanked by well stocked beds featuring shrubs, trees and perennials. To the rear of the garden there are a number of raised vegetable beds and a substantial timber framed home office with power, water, Cat6 Ethernet and an independent phone line connected.