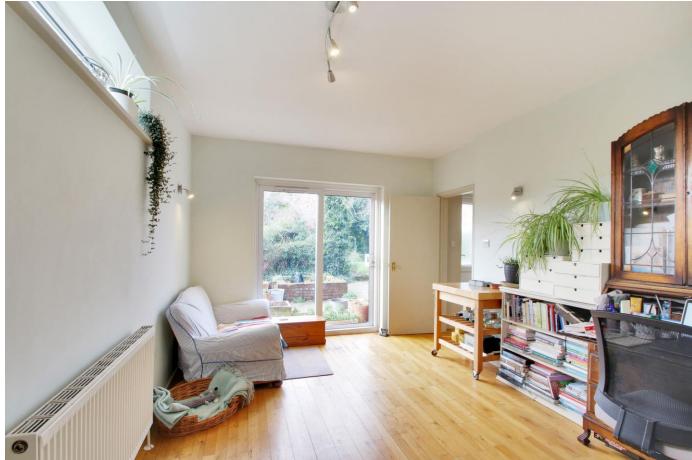

• The principal reception rooms comprise a triple aspect sitting room with a wood burning stove, a family room with doors leading to the terrace and a delightful conservatory with French doors opening to the rear garden.