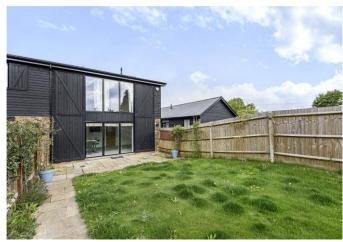

Externally the property is approached through the development gates, with a drive leading to the front of the property to the rear is an enclosed garden, mainly laid to lawn with a patio area, ideal for al fresco entertaining.