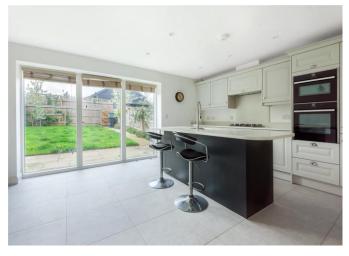

Located to the rear of property is the spacious open plan kitchen benefits from a rage of upper and lower cupboards, a central island with bar seating inset sink, and a selection of appliances. There is also access to the rear patio and gardens beyond, providing excellent indoor/outdoor flow.