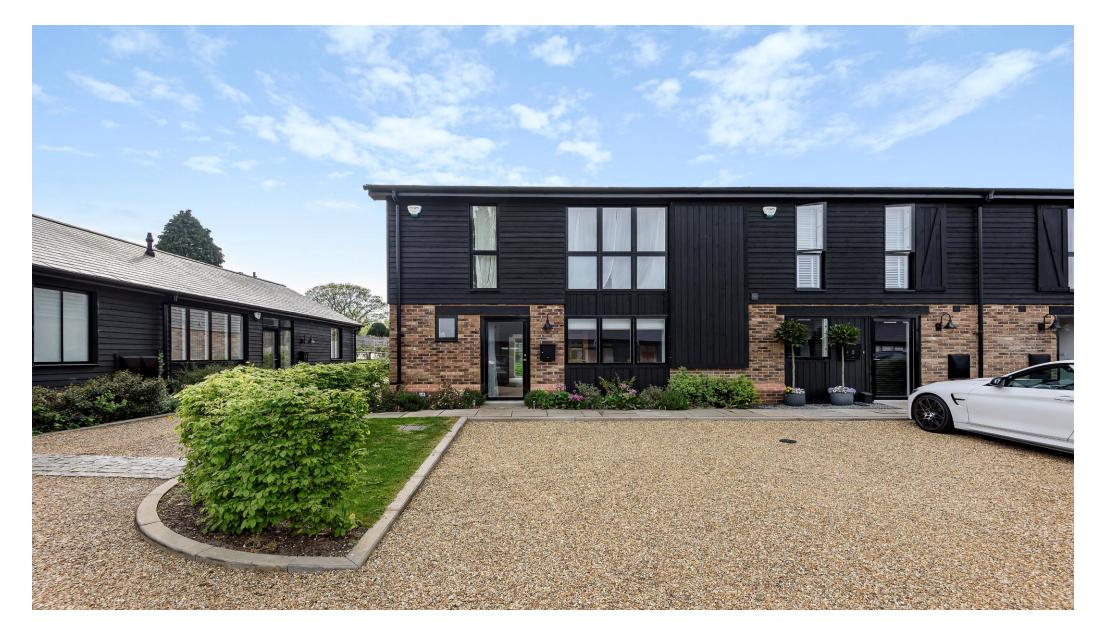

# A superbly presented home in a private development

Bantam Mead, Stansted, Sevenoaks, Kent, TN15

- Well proportioned family home Modern and stylish throughout
- Desirable outdoor space Countryside views Semi rural location Benefits from parking for 2 cars

#### About this property

Forming part of a small gated development this barn style, end of terrace home offers light filled accommodation with delightful countryside views.

Opening into the entrance hall, the well presented family room enjoys an outlook to the front of the property

Externally the property is approached through the development gates, with a drive leading to the front of the property to the rear is an enclosed garden, mainly laid to lawn with a patio area, ideal for al fresco entertaining.