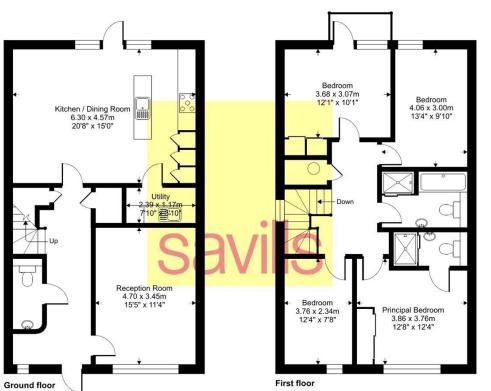

#### About this property

Forming part of a small gated development this barn style, end of terrace home offers light filled accommodation with delightful countryside views.

Opening into the entrance hall, the well presented family room enjoys an outlook to the front of the property

Located to the rear of property is the spacious open plan kitchen benefits from a rage of upper and lower cupboards, a central island with bar seating inset sink, and a selection of appliances. There is also access to the rear patio and gardens beyond, providing excellent indoor/outdoor flow.

Accessed from the kitchen is the separate utility room, also fitted with a rage of upper and lower cupboards. The ground floor also offers a guest cloakroom and 2 cupboards providing additional storage.

On the upper floor are 4 bedrooms, of which 3 are double in size the principle bedroom boasts fitted wardrobes and a en suite shower room. The family bathroom is well appointed with a bath and separate shower cubicle, basin and W.C.

Externally the property is approached through the development gates, with a drive leading to the front of the property to the rear is an enclosed garden, mainly laid to lawn with a patio area, ideal for al fresco entertaining.

# Bantam Mead, Stansted, Sevenoaks, TN15

Approximate Area = 1474 sq ft / 137 sq m

For identification only - Not to scale

**Energy Efficiency Rating** Current Potentia Very energy efficient - lower running costs A 91 82 (55-68) (39-54) (21-38)G Not energy efficient - higher running costs England, Scotland & Wales EU Directive 2002/91/EC