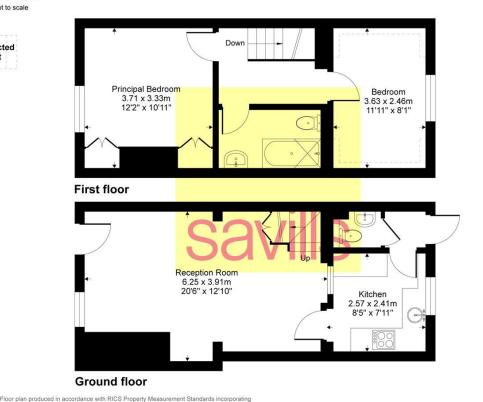

### About this property

This charming Grade II listed home has been lovingly decorated to provide light and well presented accommodation throughout.

The open plan sitting/dining room provides a light and spacious area for both everyday living and entertaining. It has a brick surround fireplace with a wood burner and an outlook across the front garden.

The country style kitchen is fitted with a comprehensive range of wall and base cupboards, with butcher block countertops, and a selection of appliances. A glazed door leads through to the rear corridor proving access to the ground floor W.C, and rear garden.

There are two bedrooms arranged over the first floor, of which the principle bedroom includes built in wardrobes.

The well appointed and modern bathroom comprises a fitted bath with shower attachment vanity with wash basin, heated towel rail and W.C.

The property is approached via a pedestrian gate opening to the front garden with a shed and steps down to a footpath leading to the front entrance, flanked with herbaceous beds and shrubs.

The enclosed rear courtyard garden lends itself for all fresco dining and enjoys a superb outlook over farmland and countryside beyond.

# **Dunks Green, Tonbridge, TN1**

Approximate Area = 700 sq ft / 65 sq m Limited Use Area(s) = 11 sq ft / 1 sq m Total = 711 sq ft / 66 sq m

For identification only - Not to scale

Certified

International Property Measurement Standards (IPMS2 Residential). @n/checom 2021.