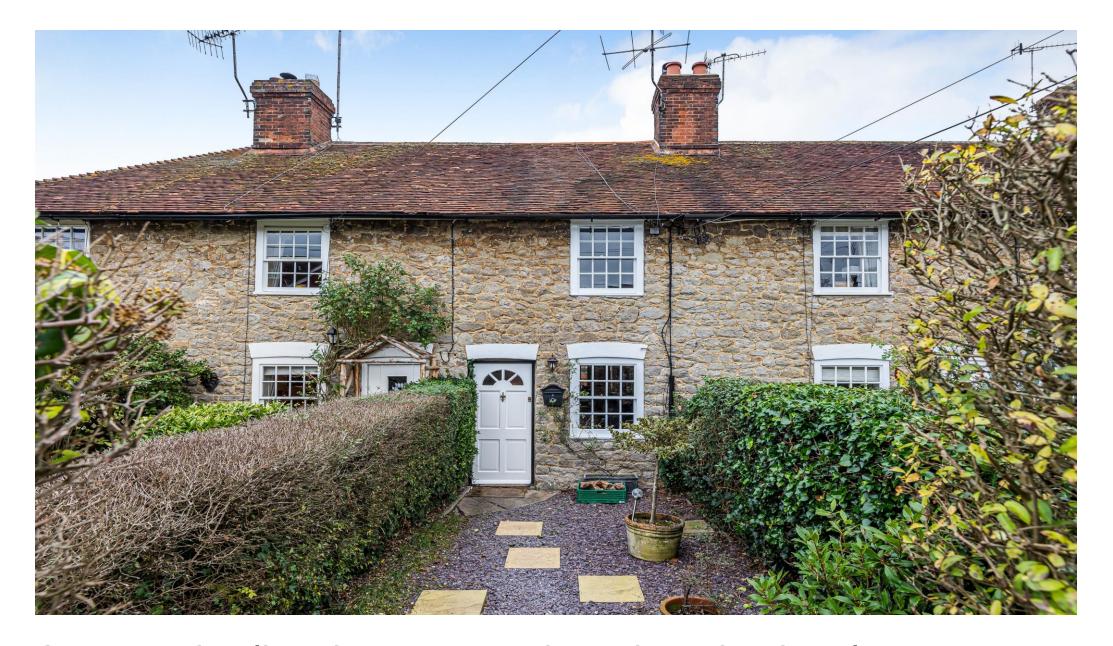

# An attractive listed cottage set in a charming hamlet

Bartons Cottages, Long Mill Lane, Dunks Green, Tonbridge, TN11

- Charming cottage hone Well presented throughout
- Grade II listed Picturesque countryside views Rear garden backs onto farmland Popular hamlet location

The property is approached via a pedestrian gate opening to the front garden with a shed and steps down to a footpath leading to the front entrance, flanked with herbaceous beds and shrubs.

The enclosed rear courtyard garden lends itself for all fresco dining and enjoys a superb outlook over farmland and countryside beyond.