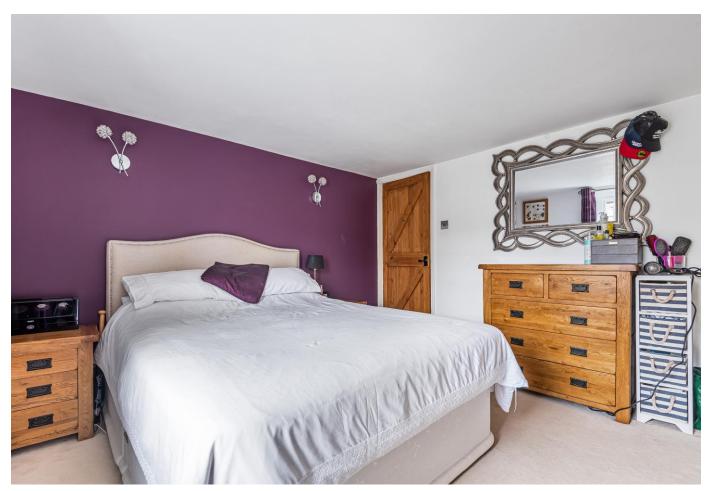

There are two bedrooms arranged over the first floor, of which the principle bedroom includes built in wardrobes.

The well appointed and modern bathroom comprises a fitted bath with shower attachment vanity with wash basin, heated towel rail and W.C.