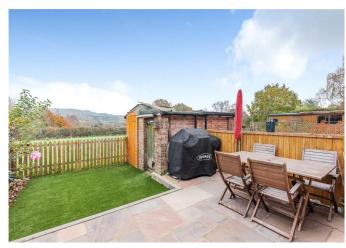

The property is approached via a pedestrian gate opening to the front garden with a shed and steps down to a footpath leading to the front entrance, flanked with herbaceous beds and shrubs.

The enclosed rear courtyard garden lends itself for all fresco dining and enjoys a superb outlook over farmland and countryside beyond.