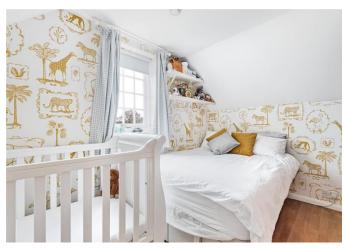

There are two bedrooms arranged over the first floor, of which the principle bedroom includes built in wardrobes.

The well appointed and modern bathroom comprises a fitted bath with shower attachment vanity with wash basin, heated towel rail and W.C.