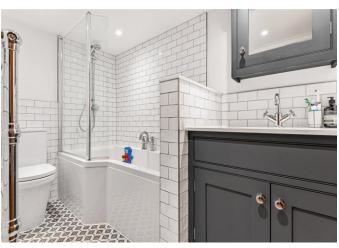

There are two bedrooms arranged over the first floor, of which the principle bedroom includes built in wardrobes.

The well appointed and modern bathroom comprises a fitted bath with shower attachment vanity with wash basin, heated towel rail and W.C.