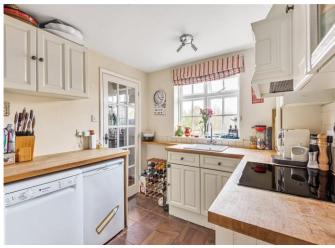

The country style kitchen is fitted with a comprehensive range of wall and base cupboards, with butcher block countertops, and a selection of appliances. A glazed door leads through to the rear corridor proving access to the ground floor W.C, and rear garden.