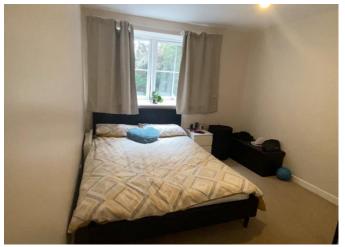

A door opens into the stylish kitchen fitted with shaker style upper and lower units, a range of appliances and a window to the side.

From the internal hallway the 2 double bedrooms are accessible, 1 of which 1 benefits from a fitted wardrobe. The family bathroom boasts a fitted white suite comprising of a bathtub with shower overhead and glass screen, pedestal wash stand and W.C.