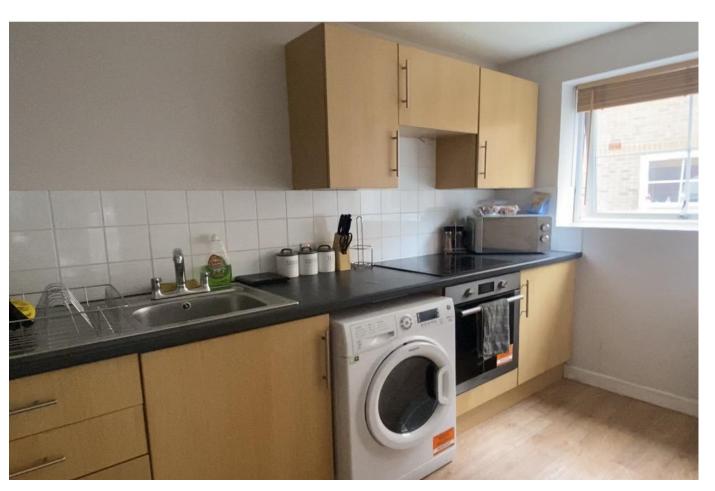

A door opens into the stylish kitchen fitted with shaker style upper and lower units, a range of appliances and a window to the side.

From the internal hallway the 2 double bedrooms are accessible, 1 of which 1 benefits from a fitted wardrobe. The family bathroom boasts a fitted white suite comprising of a bathtub with shower overhead and glass screen, pedestal wash stand and W.C.