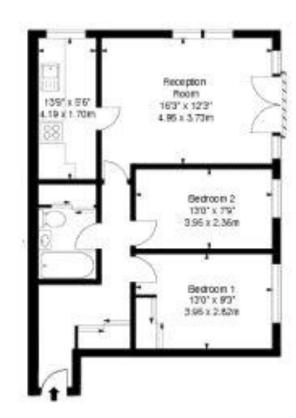

The front door opens into the internal hall which provides a coat closet and leads through to the generous living room with a Juliet balcony and raised window allowing ample natural light to flood the space.

A door opens into the stylish kitchen fitted with shaker style upper and lower units, a range of appliances and a window to the side.

From the internal hallway the 2 double bedrooms are accessible, 1 of which 1 benefits from a fitted wardrobe. The family bathroom boasts a fitted white suite comprising of a bathtub with shower overhead and glass screen, pedestal wash stand and W.C.