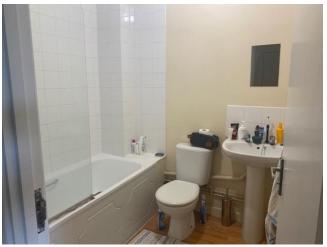

A door opens into the stylish kitchen fitted with shaker style upper and lower units, a range of appliances and a window to the side.

From the internal hallway the 2 double bedrooms are accessible, 1 of which 1 benefits from a fitted wardrobe. The family bathroom boasts a fitted white suite comprising of a bathtub with shower overhead and glass screen, pedestal wash stand and W.C.