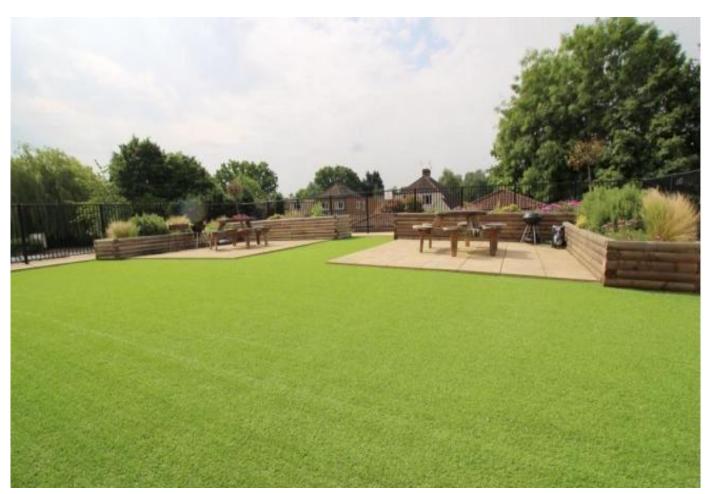

Externally the apartment benefits from access to the raised communal gardens which provided multiple seating areas and allocated parking for 1 car.