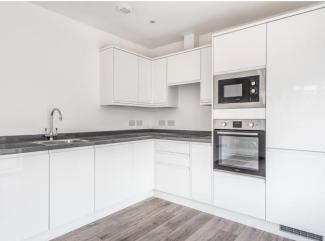

The stylish fitted kitchen boasts a range of high gloss upper and lower units with work surfaces above, and a selection of integrated appliances.

From the entrance hall the main bedroom provides a built in wardrobe and views to the front and rear. Across the hall is the second bedroom, also with fitted wardrobe and an outlook to the front of the property.