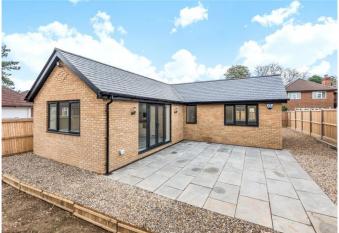

The family bathroom is fitted with a contemporary white suite consisting of a bath tub with shower overhead and glass shower screen, wash stand with lower cabinet and W.C.

Approached through electric gates by a gravel driveway providing ample parking, the front of the property benefits from a gable porch. To the side is access to the rear garden.