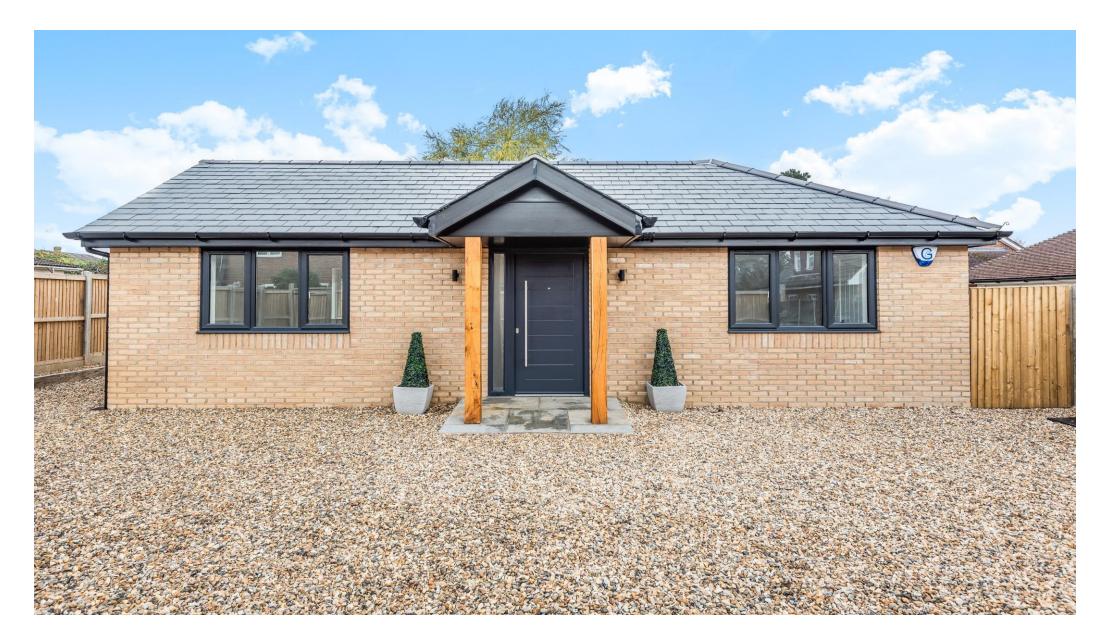

The family bathroom is fitted with a contemporary white suite consisting of a bath tub with shower overhead and glass shower screen, wash stand with lower cabinet and W.C.

Approached through electric gates by a gravel driveway providing ample parking, the front of the property benefits from a gable porch. To the side is access to the rear garden.