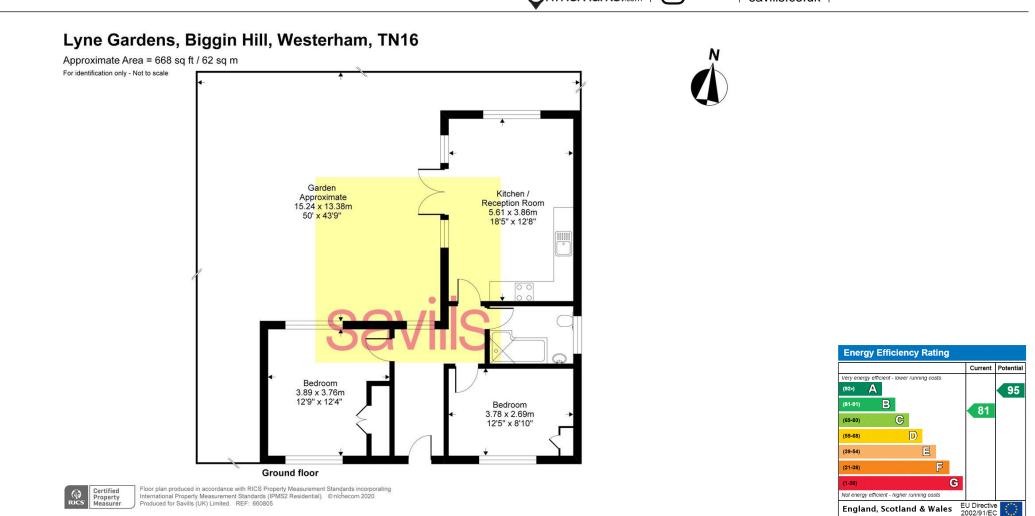

### About this property

Located in a tucked away position of Biggin Hill close to local amenities, this brand new property is presented in superb condition.

Opening into the entrance hall, the modern open plan living room is situated at the rear of the property and enjoys double doors that opens onto the rear patio and garden beyond.

The stylish fitted kitchen boasts a range of high gloss upper and lower units with work surfaces above, and a selection of integrated appliances.

From the entrance hall the main bedroom provides a built in wardrobe and views to the front and rear. Across the hall is the second bedroom, also with fitted wardrobe and an outlook to the front of the property.

The family bathroom is fitted with a contemporary white suite consisting of a bath tub with shower overhead and glass shower screen, wash stand with lower cabinet and W.C.

Approached through electric gates by a gravel driveway providing ample parking, the front of the property benefits from a gable porch. To the side is access to the rear garden.

**Furnishing** Unfurnished

Local Authority Bromley District Council, Bromley Council Tax Band = Council Tax

Energy Performance EPC Rating = B