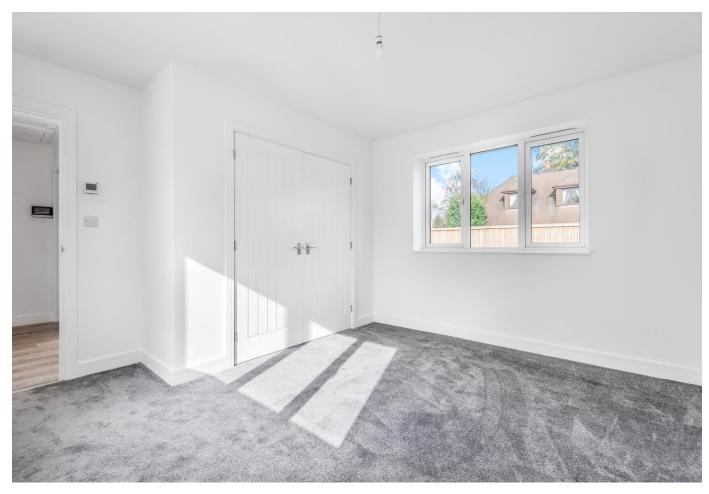

The stylish fitted kitchen boasts a range of high gloss upper and lower units with work surfaces above, and a selection of integrated appliances.

From the entrance hall the main bedroom provides a built in wardrobe and views to the front and rear. Across the hall is the second bedroom, also with fitted wardrobe and an outlook to the front of the property.