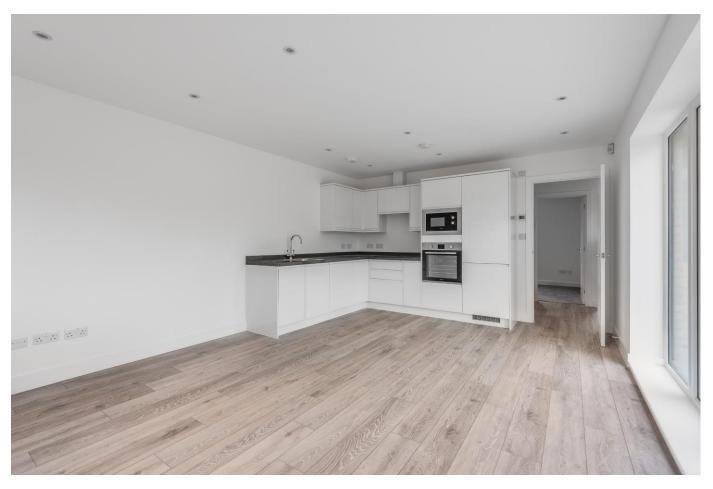

### About this property

Located in a tucked away position of Biggin Hill close to local amenities, this brand new property is presented in superb condition.

Opening into the entrance hall, the modern open plan living room is situated at the rear of the property and enjoys double doors that opens onto the rear patio and garden beyond.

The stylish fitted kitchen boasts a range of high gloss upper and lower units with work surfaces above, and a selection of integrated appliances.

From the entrance hall the main bedroom provides a built in wardrobe and views to the front and rear. Across the hall is the second bedroom, also with fitted wardrobe and an outlook to the front of the property.