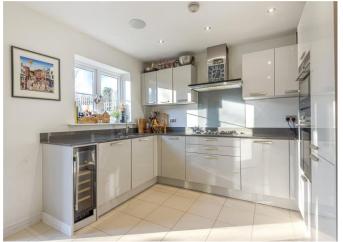

#### About this property

Spectacular property, this brand new link detached family home is situated on the popular Ryewood development and finished to a high standard throughout

From the entrance hall on the ground floor doors lead to a study with views to the front of the house whilst to the rear is the stylishly designed kitchen/dining room featuring soft close cabinet doors and drawers, worktops, splash back, and integrated appliances including built in oven, compact oven with microwave, gas hob, fridge/freezer, dishwasher, wine cooler and bi-fold doors lead to the garden. A guest cloakroom and separate utility room complete the ground floor.