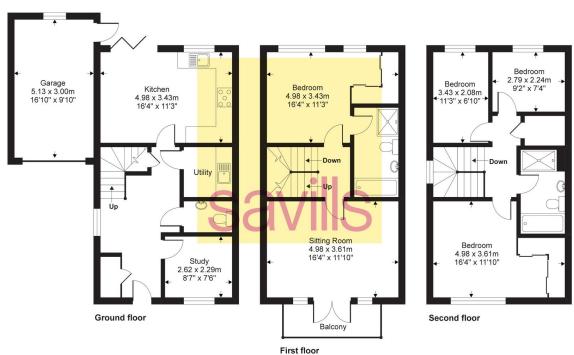

## Yew Tree Road, Dunton Green, Sevenoaks, TN14

Gross internal floor area (approx):

152 6 sq m / 1643 sq ft (Includes Garage)

For Identification only - Not to scale

Niche Communications

Important notice Savills, their clients and any joint agents give notice that: 1. They are not authorised to make or give any representations or warranties in relation to the property either here or elsewhere, either on their own behalf or on behalf of their client or otherwise. They assume no responsibility for any statement that may be made in these particulars. These particulars do not form part of any offer or contract and must not be relied upon as statements or representations of fact. 2. Any areas, measurements or distances are approximate. The text, images and plans are for guidance only and are not necessarily comprehensive. It should not be assumed that the property has all necessary planning, building regulation or other consents and Savills have not tested any services, equipment or facilities. Prospective tenants must satisfy themselves by inspection or otherwise. Please note that the local area may be affected by aircraft noise, you should make your own enquiries regarding any noise within the area before you make any offer.