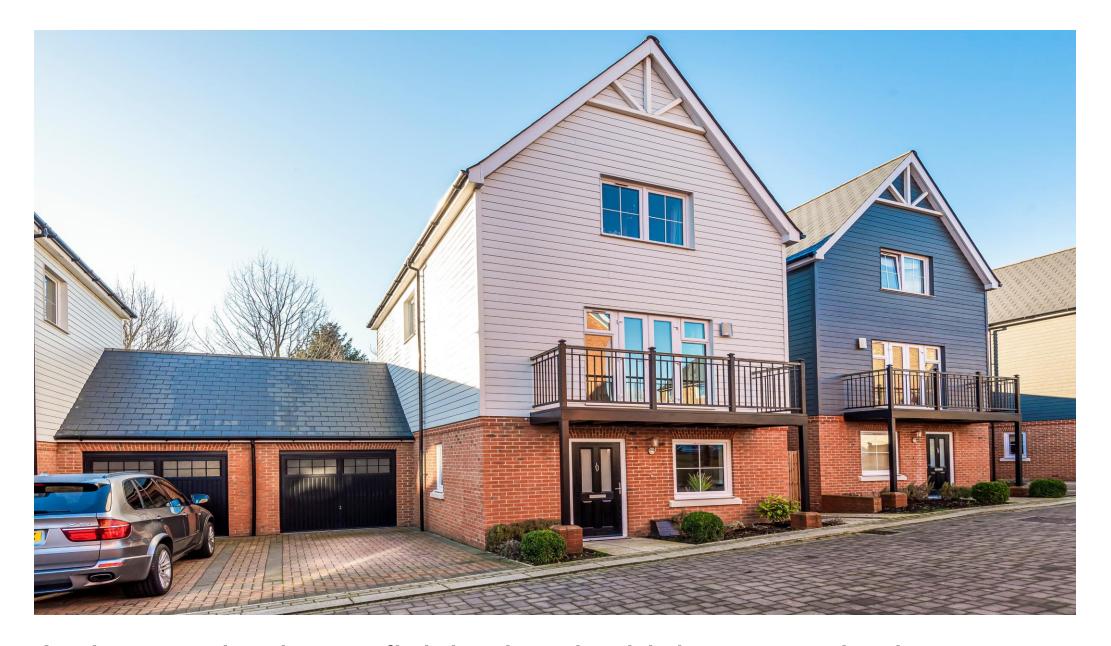

# An impressive home finished to the highest standard

Yew Tree Road, Dunton Green, Sevenoaks, Kent, TN14

 Spacious home in local development • High specification throughout • Use of residents gym and communal grounds
Excellent transport links • Enclosed rear garden • Attached garage with garden access

#### About this property

Spectacular property, this brand new link detached family home is situated on the popular Ryewood development and finished to a high standard throughout

From the entrance hall on the ground floor doors lead to a study with views to the front of the house whilst to the rear is the stylishly designed kitchen/dining room featuring soft close cabinet doors and drawers, worktops, splash back, and integrated appliances including built in oven, compact oven with microwave, gas hob, fridge/freezer, dishwasher, wine cooler and bi-fold doors lead to the garden. A guest cloakroom and separate utility room complete the ground floor.

Externally there is a single garage to the side, with courtesy door to the garden, and parking in front, and garden to the rear. Residents on the development have access to a communal gym, public amenity spaces, water feature and children's play areas.