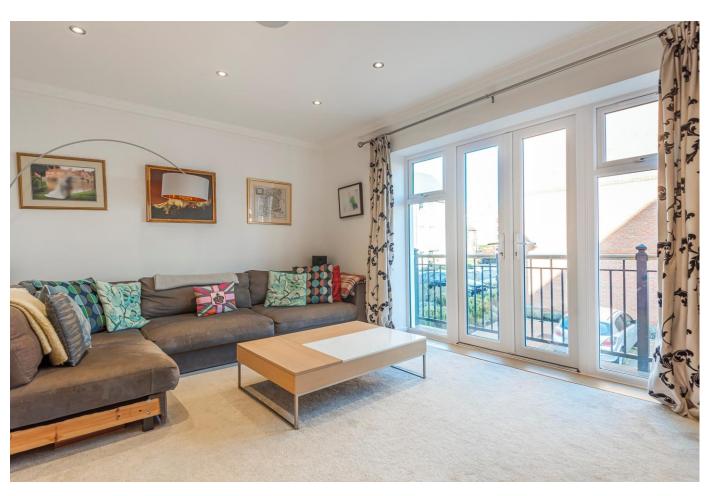

To the 1st floor a light filled living room with balcony to the front and the master bedroom with dressing area and en suite bathroom with separate walk in shower. The 2nd floor provides a further 3 bedrooms, 1 with dressing area and fitted wardrobes, and a family bathroom also with separate walk in shower.